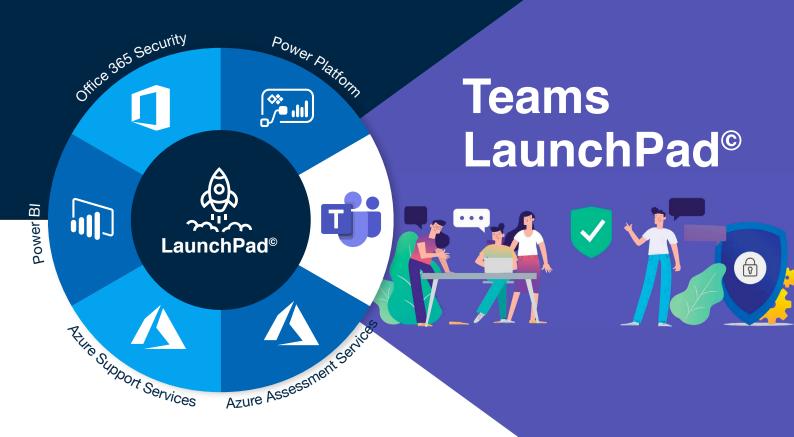

# Codec LaunchPad<sup>©</sup> For Microsoft Teams

Codec LaunchPad® for Teams will provide you with a blueprint for a comprehensive implementation and adoption strategy for Microsoft Teams that meets the needs of your business.

## Codec LaunchPad<sup>©</sup> Services

LaunchPad® for Teams is only one of a suite of adoption and implementation services provided by Codec around the Microsoft platform. Other LaunchPad<sup>©</sup> programs are available around Office 365, Power Platform, Power BI and Azure.