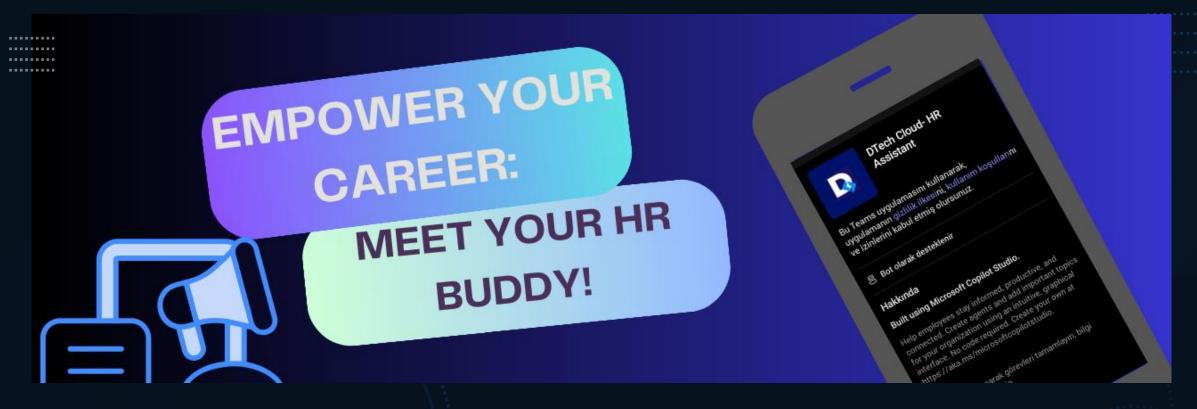

### FOR HUMAN RESOURCES PROCESSES

- A user-friendly bot that digitizes human resources processes.
- Developed with Copilot Studio.
- Key features: manage employee requests, respond to frequently asked questions, provide information.
- Provides workforce optimization and time saving.

### What Does HR Assistant Bot Offer?