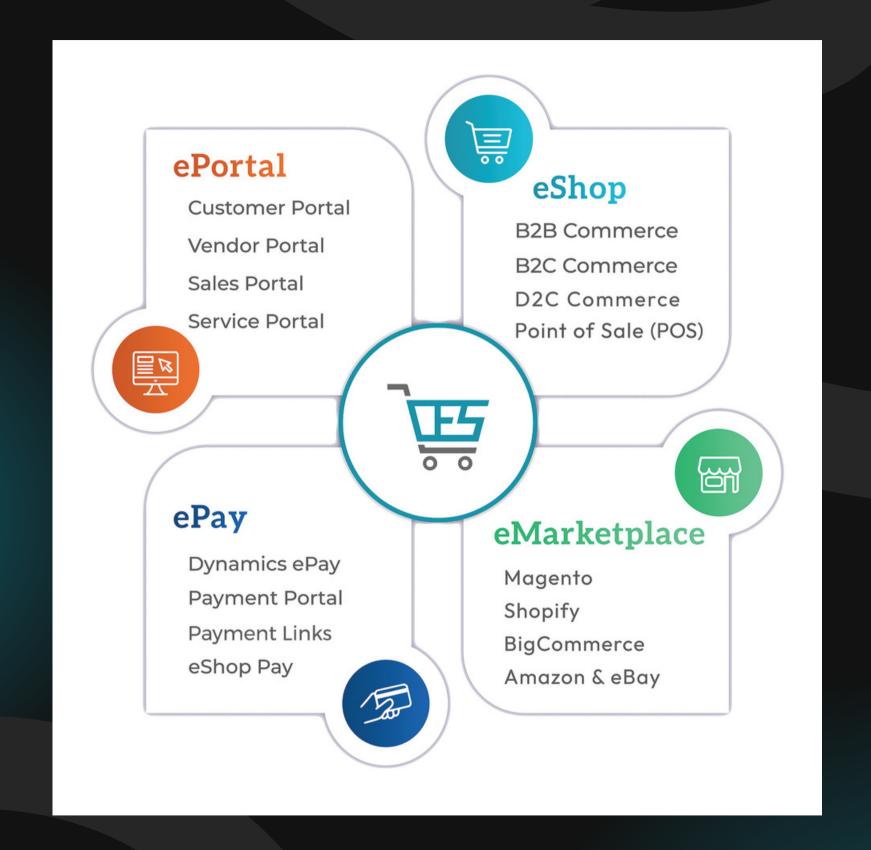

# eShop

Complete portal solutions real-time integrated to Microsoft Dynamics 365 Business Central and Finance and Operations.

#### **B2B COMMERCE**

A self-service customer portal with real-time integration for customer orders and account management.

#### **B2C COMMERCE**

A proven solution with state-ofthe-art functionalities to drive traffic and enhance conversion rates.

#### **D2C COMMERCE**

A complete solution for distributors that allows brands to take control of their entire supply chain and create a seamless buying experience for customers

## ePortal

Complete portal solutions real-time integrated to Microsoft Dynamics 365 Business Central and Finance and Operations.

#### SALES PORTAL

Built for your sales team with unique login capabilities to better perform customer account management.

#### **VENDOR PORTAL**

A collaborative, self-service portal for your suppliers to manage their quotes, orders and documents online.

#### **CUSTOMER PORTAL**

A self-service customer portal with real-time integration for customer orders and account management.

#### **SERVICE PORTAL**

A fully-integrated portal to automate the service management life cycle and transform your business.

## ePay

Quick and hassle-free payment solution integrated with your website

#### **DYNAMICS EPAY**

Fully integrated payment processing system that captures payments automatically when orders are made without requiring a multi-step process. Accept all payment types including credit, debit, ACH, and eChecks.

#### **PAYMENT PORTAL**

A fully automated payment portal enabling you to securely accept credit cards, debit cards or eCheck payments online.

#### **PAYMENT LINKS**

Automate the process of sending comprehensive invoice emails that include a secure payment link, facilitating seamless collection of payments.

#### **ESHOP PAY**

eCommerce payment solution made simple for customers and businesses. Accept all payment types including credit, debit, ACH, and eChecks.

## eMarketplace

Seamless integration between third-party platforms and Dynamics ERP

#### **SHOPIFY COMMERCE**

Seamless integration between Shopify and Microsoft Dynamics ERP.

#### **BIGCOMMERCE**

Seamless integration between BigCommerce and Dynamics ERP.

#### **AMAZON**

Seamless integration between Amazon and Microsoft Dynamics ERP.

#### **MAGENTO**

Seamless integration between Magento and Microsoft Dynamics ERP.

#### **EBAY**

Seamless integration between eBay and Microsoft Dynamics ERP.