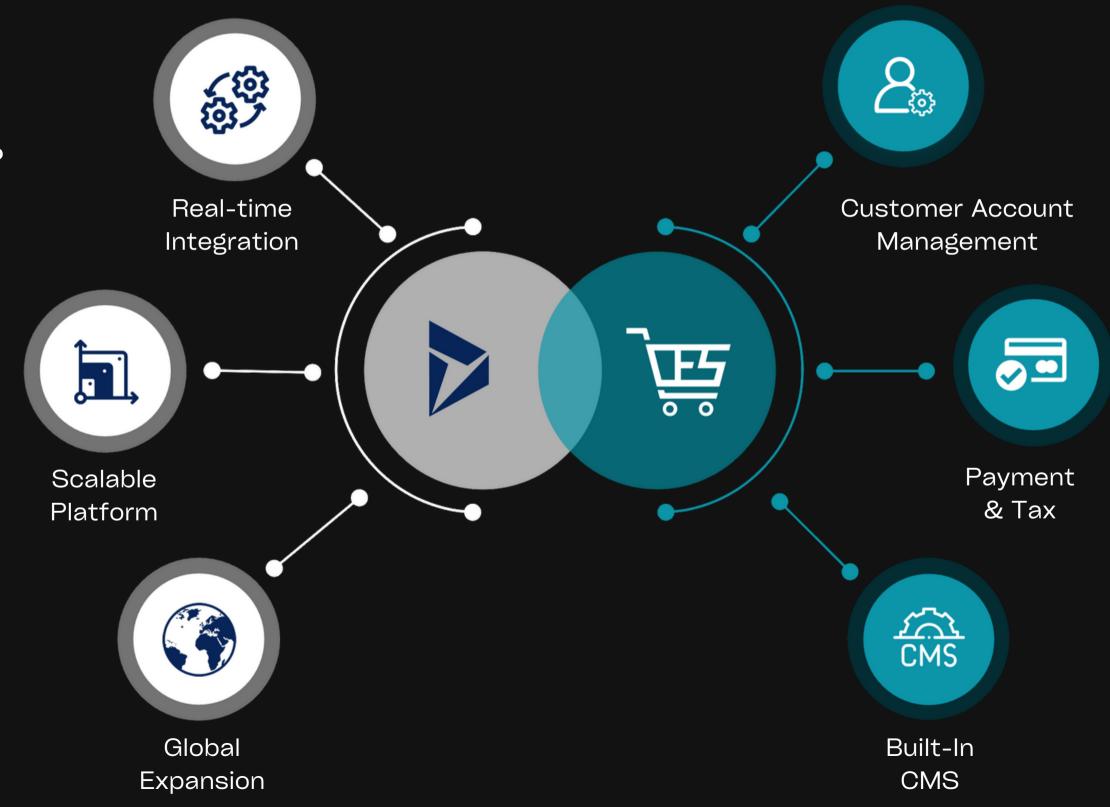

### Company Overview

Dynamics eShop is a fully-integrated eCommerce, Portal, and Payment solution that extends your ERP to become a powerful online selling tool. Whether you are using Microsoft Dynamics 365 Business Central or Dynamics 365 Finance & Operations, we can help you establish a successful online presence.

#### **BUSINESS CENTRAL**

- Real-time integration to unlock and expand the true potential of your ERP
- Advanced solution with a flexible platform to support the growth of orders, products, and site enhancements

#### FINANCE & OPERATIONS

- Real-time integration built with secure web services technology
- Utilizes ERP data on the web for 100% accuracy and faster delivery

OUR PRODUCTS

We provide **customized solutions**within our 4 key product lines:

Utilizing web services technology, Dynamics eShop securely communicates with your ERP in real time to deliver fast, accurate, and reliable information to your customers.