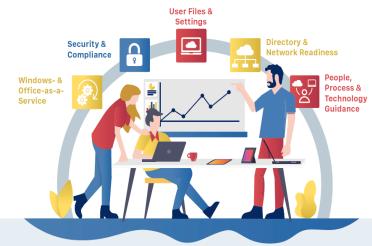

## Modern Workplace – Cloud Basic Services

Nowadays, who wants to take care of the operation of their own Exchange server for sending e-mails?

A smooth IT basis is necessary, so that you can concentrate on your core competencies, and you will not be held back by IT disruptions or slow support processes.

## 🐴 Challenge:

- ⊖ High costs
- Cong downtimes in the event of failure
- ⊖ Not being up to date
- ⊖ Manpower required on site
- ☺ Working in multiple locations or devices difficulties

## 🔆 Solution:

- ✓ Managed services via the cloud
- ✓ Data and failure security
- Guaranteed compatibility
- ✓ Ongoing updates in operation
- ✓ Productive work on notebook, tablet and smartphone
- Barrier-free, Accessible, location-independent, all in real time
- ✓ Working on documents at the same time