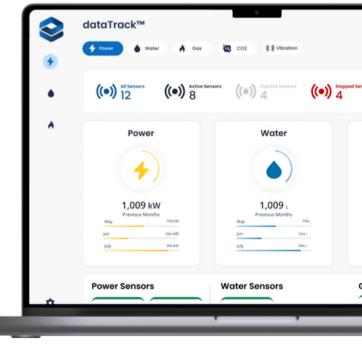

# dataTrack<sup>™</sup>

Experience the cutting-edge power of dataTrack™, the ultimate platform for real-time energy monitoring. Powered by IoT and AI, this innovative solution elevates your operational efficiency, enhances visibility, and delivers substantial cost savings.

## Measure, Monitor, Save

Keep a real-time pulse on energy, water, and gas usage through our intuitive dashboard.

Slash costs, optimize energy consumption, and maximize production yield with immediate insights.

Make informed decisions based on up-tothe-minute data, effortlessly accessed through our user-friendly platform.