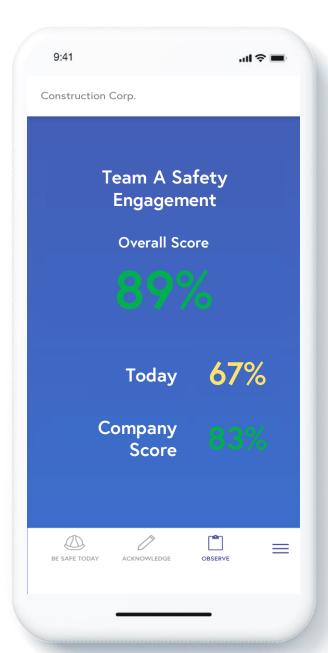

# Safety Engagement

| Title              | July Avg | Aug Avg | Sept Avg | Change |
|--------------------|----------|---------|----------|--------|
| Ace Electric       | 7:55 AM  | 7:49 AM | 7:45 AM  | -12    |
| AAA HVAC           | 7:49 AM  | 7:42 AM | 7:43 AM  | -6     |
| Solid. Steel       | 7:58 AM  | 7:43 AM | 7:45 AM  | -13    |
| Big Dig Excavators | 7:44 AM  | 7:52 AM | 7:45 AM  | 1      |
| Drywall            | 7:38 AM  | 7:46 AM | 7:40 AM  | 2      |
| Facebook           | 7:42 AM  | 7:45 AM | 7:38 AM  | -4     |
| Mortenson          | 7:53 AM  | 7:47 AM | 7:41 AM  | -12    |