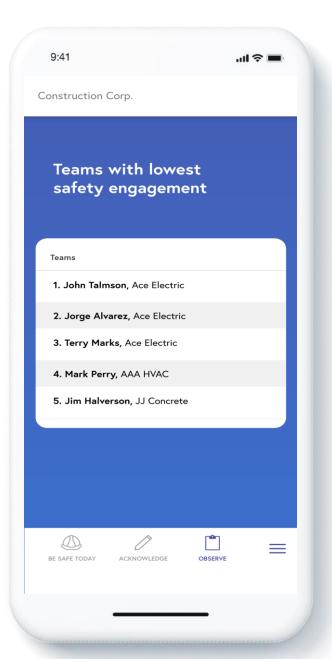

Safety Today
Low Engagement





## Personalization

How does safety affect me and my loved ones?



### Mindset

What am I doing today → Tasks, Hazards, and Controls



### Culture

Drive safety culture throughout the entire organization







Gather Data

(Hundreds of daily data points)

Get smarter through deep learning

Artificial Intelligence Identify incidents before they happen Make recommendations

Analyze results



It works!



Proven over 5 years



70% reduction in safety claims costs



Changed culture



# Claims/losses Per Man Hour







Cory Linton
CEO
Edify.ai
cory.linton@edify.a
sales@edify.ai





# Teams at Highest Risk





Personal and Team Engagement Scores







# Safety Engagement







| Title              | July Avg | Aug Avg | Sept Avg | Change |
|--------------------|----------|---------|----------|--------|
| Ace Electric       | 7:55 AM  | 7:49 AM | 7:45 AM  | -12    |
| AAA HVAC           | 7:49 AM  | 7:42 AM | 7:43 AM  | -6     |
| Solid. Steel       | 7:58 AM  | 7:43 AM | 7:45 AM  | -13    |
| Big Dig Excavators | 7:44 AM  | 7:52 AM | 7:45 AM  | 1      |
| Drywall            | 7:38 AM  | 7:46 AM | 7:40 AM  | 2      |
| Facebook           | 7:42 AM  | 7:45 AM | 7:38 AM  | -4     |
| Mortenson          | 7:53 AM  | 7:47 AM | 7:41 AM  | -12    |





# Identify an incident before it happens

It's all about the Data