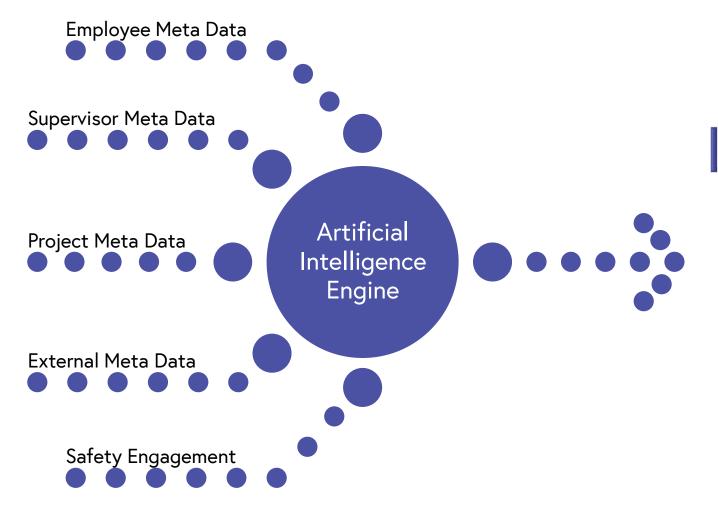

### Culture

Drive safety culture throughout the entire organization

Gather Data

(Hundreds of daily data points)

Get smarter through deep learning

Artificial Intelligence Identify incidents before they happen Make recommendations

# Identify an incident before it happens

It's all about the Data