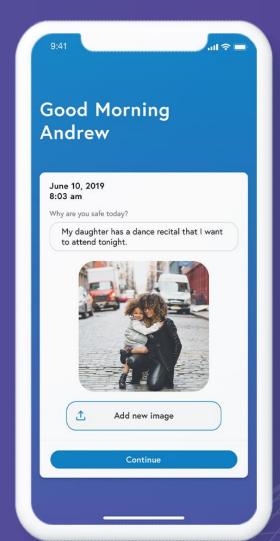

Safety Today
Low Engagement





## Personalization

How does safety affect me and my loved ones?



### Mindset

What am I doing today → Tasks, Hazards, and Controls



### Culture

Drive safety culture throughout the entire organization







Gather Data

(Hundreds of daily data points)

Get smarter through deep learning

Artificial Intelligence Identify incidents before they happen Make recommendations

Analyze results



It works!



Proven over 5 years



70% reduction in safety claims costs



Changed culture



# Claims/losses Per Man Hour







Cory Linton
CEO
Edify.ai
cory.linton@edify.a
sales@edify.ai





# Teams at Highest Risk





Personal and Team Engagement Scores







# Safety Engagement







| Title              | July Avg | Aug Avg | Sept Avg | Change |
|--------------------|----------|---------|----------|--------|
| Ace Electric       | 7:55 AM  | 7:49 AM | 7:45 AM  | -12    |
| AAA HVAC           | 7:49 AM  | 7:42 AM | 7:43 AM  | -6     |
| Solid. Steel       | 7:58 AM  | 7:43 AM | 7:45 AM  | -13