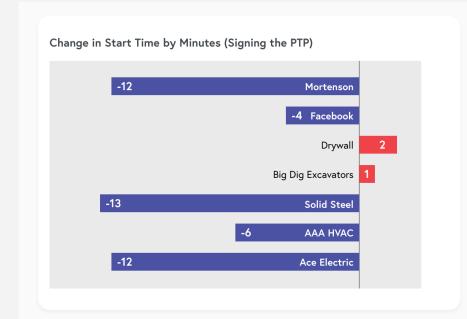

# Safety Engagement

| Title              | July Avg | Aug Avg | Sept Avg | Change |
|--------------------|----------|---------|----------|--------|
| Ace Electric       | 7:55 AM  | 7:49 AM | 7:45 AM  | -12    |
| AAA HVAC           | 7:49 AM  | 7:42 AM | 7:43 AM  | -6     |
| Solid. Steel       | 7:58 AM  | 7:43 AM | 7:45 AM  | -13    |
| Big Dig Excavators | 7:44 AM  | 7:52 AM | 7:45 AM  | 1      |
| Drywall            | 7:38 AM  | 7:46 AM | 7:40 AM  | 2      |
| Facebook           | 7:42 AM  | 7:45 AM | 7:38 AM  | -4     |
| Mortenson          | 7:53 AM  | 7:47 AM | 7:41 AM  | -12    |