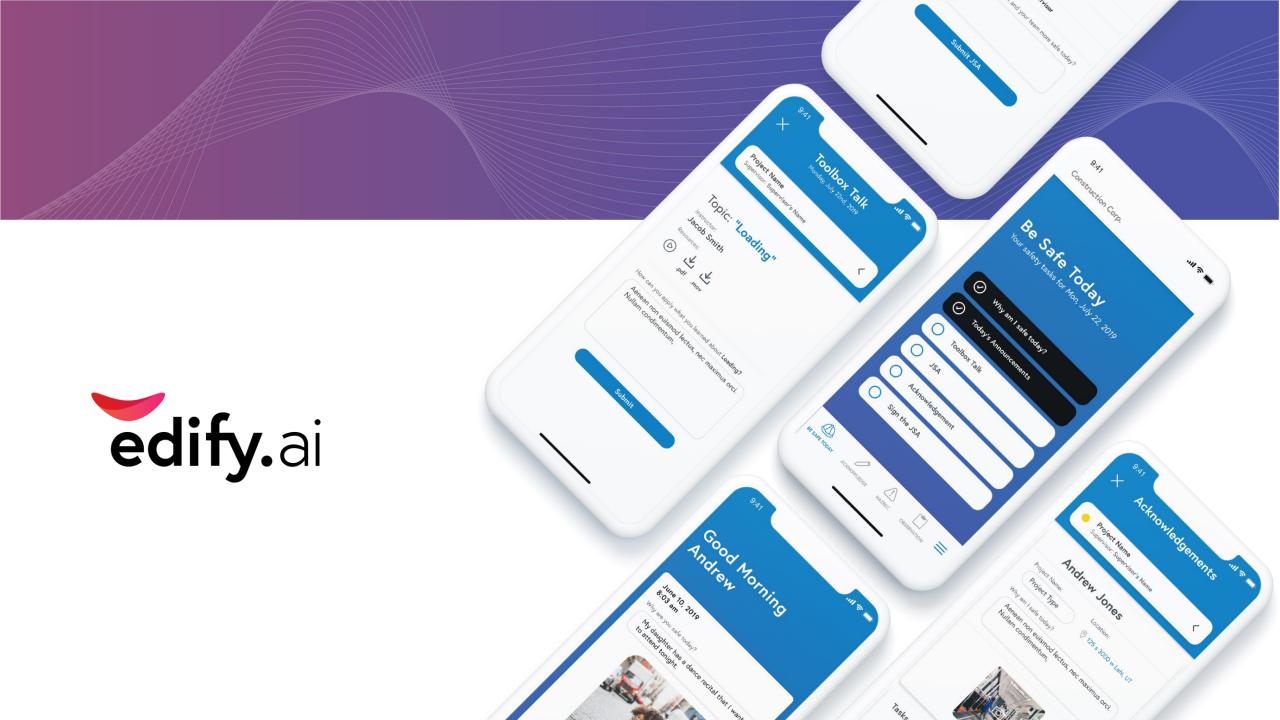

## Personalization

How does safety affect me and my loved ones?

### Mindset

What am I doing today → Tasks, Hazards, and Controls

### Culture

Drive safety culture throughout the entire organization

Gather Data

(Hundreds of daily data points)

Get smarter through deep learning

Artificial Intelligence Identify incidents before they happen Make recommendations