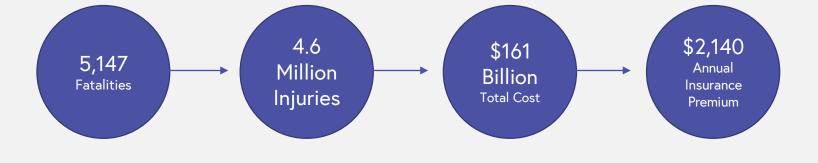

Safety Today
Low Engagement





## Personalization

How does safety affect me and my loved ones?



### Mindset

What am I doing today → Tasks, Hazards, and Controls



### Culture

Drive safety culture throughout the entire organization







Gather Data

(Hundreds of daily data points)

Get smarter through deep learning

Artificial Intelligence Identify incidents before they happen Make recommendations

Analyze results



It works!



Proven over 5 years



70% reduction in safety claims costs



Changed culture



# Claims/losses Per Man Hour







Cory Linton
CEO
Edify.ai
cory.linton@edify.a
sales@edify.ai





# Teams at Highest Risk





Personal and Team Engagement Scores







# Safety Engagement







| Title              | July Avg | Aug Avg | Sept Avg | Change |
|------