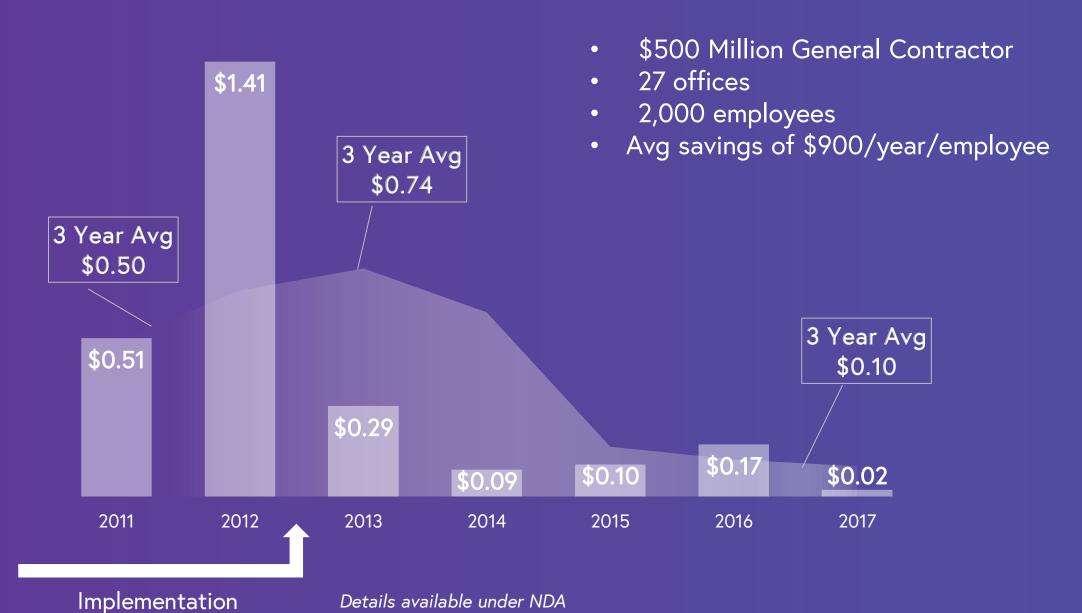

Analyze results

It works!

Proven over 5 years

70% reduction in safety claims costs

Changed culture

# Claims/losses Per Man Hour

Cory Linton
CEO
Edify.ai
cory.linton@edify.a
sales@edify.ai