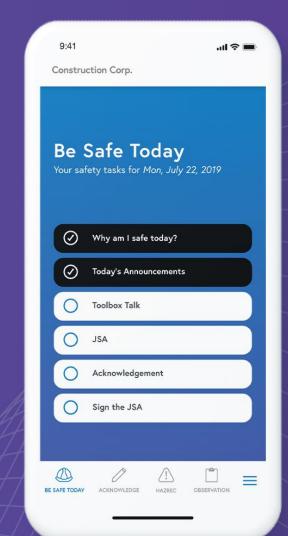

Safety Today
Low Engagement

## Personalization

How does safety affect me and my loved ones?

### Mindset

What am I doing today → Tasks, Hazards, and Controls

### Culture

Drive safety culture throughout the entire organization

Gather Data

(Hundreds of daily data points)

Get smarter through deep learning

Artificial Intelligence Identify incidents before they happen Make recommendations