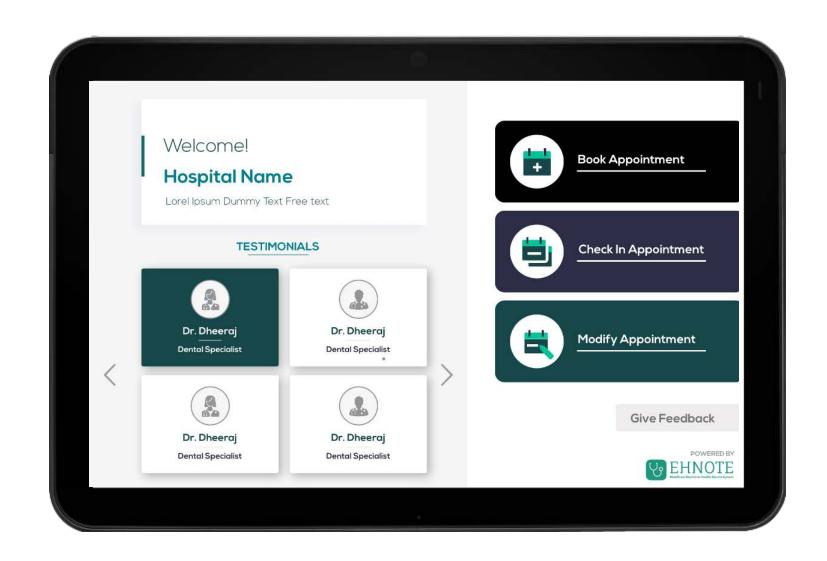

## DIGITAL RECEPTIONST

#### Self-Service Kiosk

Modernise your office reception with a tablet based digital receptionist. A token system to facilitate improved patient movement.