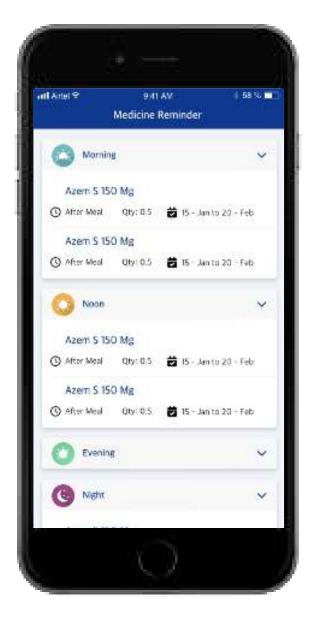

### PATIENT APP

#### Patient Engagement

Patient can view
Lifestyle Tracking,
secured Health Records,
Medicine remainders
and Delivery Care
Management.