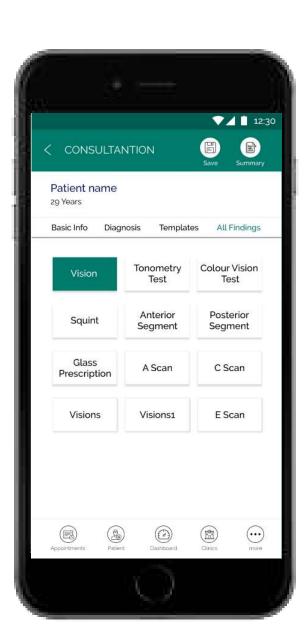

#### DOCTOR APP

#### Seamless connectivity

Doc App provides all components of EHR system on mobile platform which helps Physicians to do consultation and investigation in mobile application.