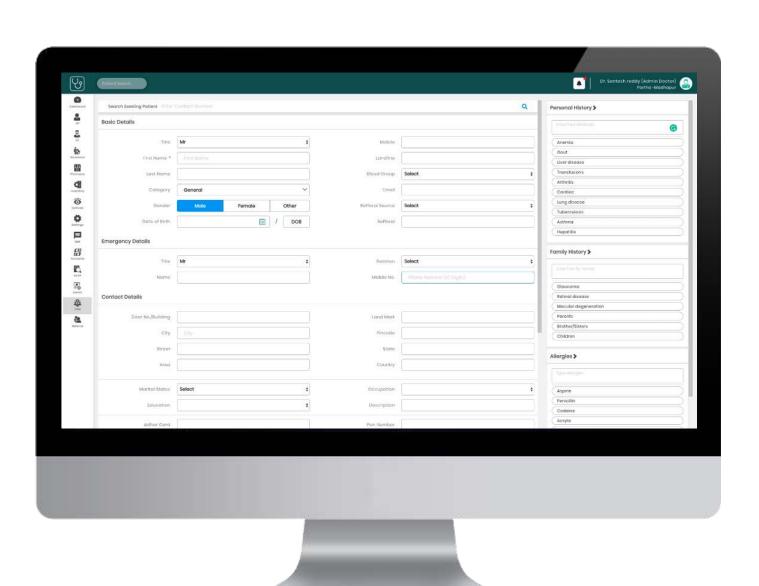

### Al-based EHR

### Simplified and Advanced

Improve the quality and efficiency of care delivery With AI Based simplified charting.