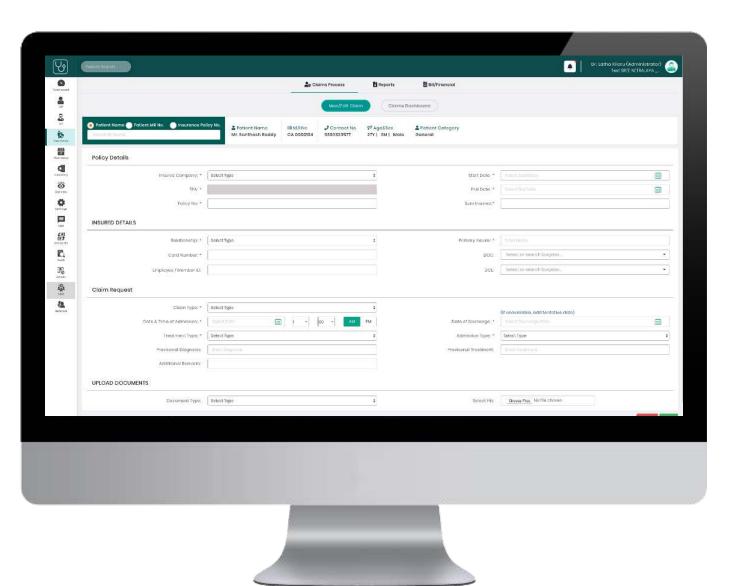

# INSURANCE

#### Integrated Insurance/Finance

Automate the insurance workflow with Integrated insurance and financial modules.