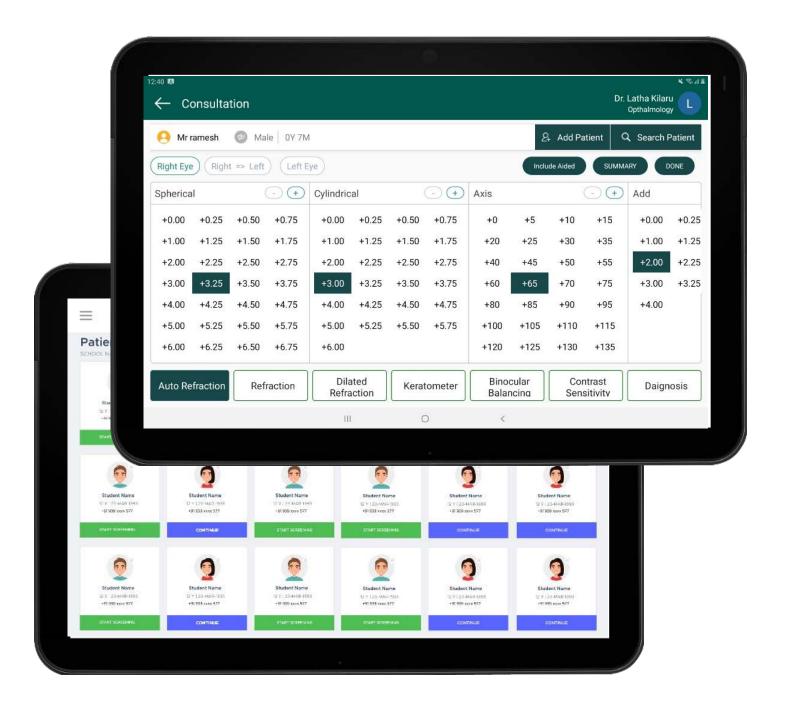

### Simplified and Advanced

Improve the quality and efficiency of care delivery With AI Based simplified charting.

#### Seamless connectivity

Doc App provides all components of EHR system on mobile platform which helps Physicians to do consultation and investigation in mobile application.