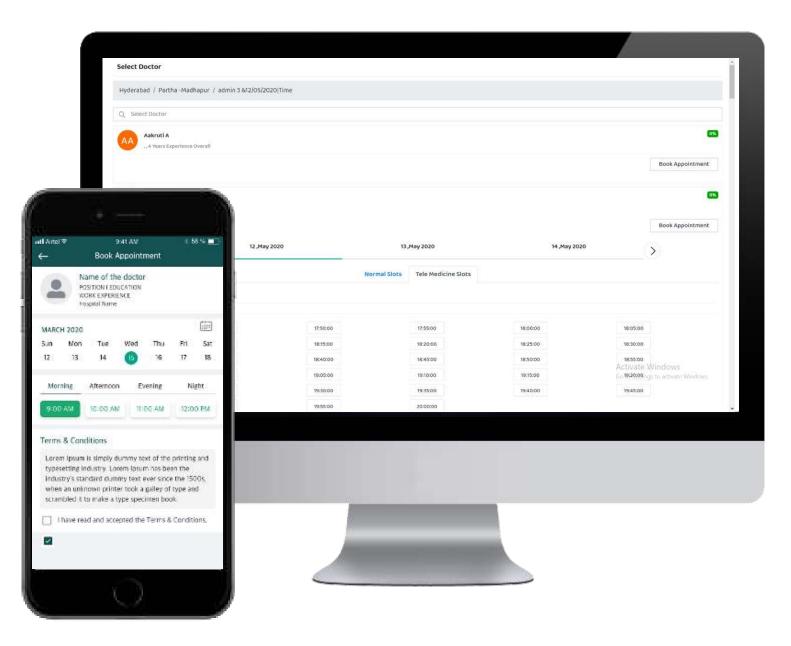

# Website Appointment Engine

### Payment Gateway Integrated

Appointment engine integrated with payment gateway streamline your schedule