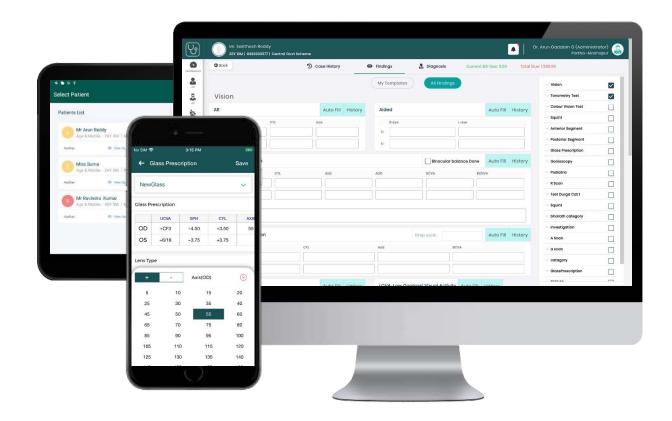

### Simplified and Advanced

Improve the quality and efficiency of care delivery With AI Based simplified charting.

#### Seamless connectivity

Doc App provides all components of EHR system on mobile platform which helps Physicians to do consultation and investigation in mobile application.