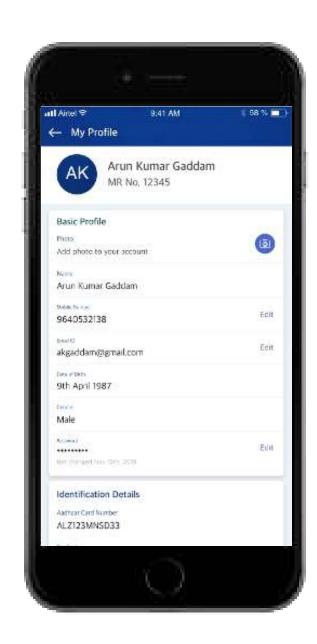

### PATIENT APP

#### Patient Engagement

Patient can view
Lifestyle Tracking,
secured Health Records,
Medicine remainders
and Delivery Care
Management.