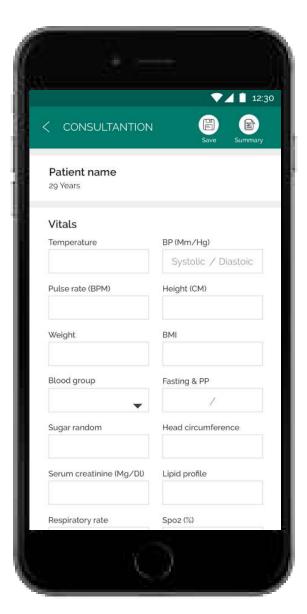

#### DOCTOR APP

#### Seamless connectivity

Doc App provides all components of EHR system on mobile platform which helps Physicians to do consultation and investigation in mobile application.