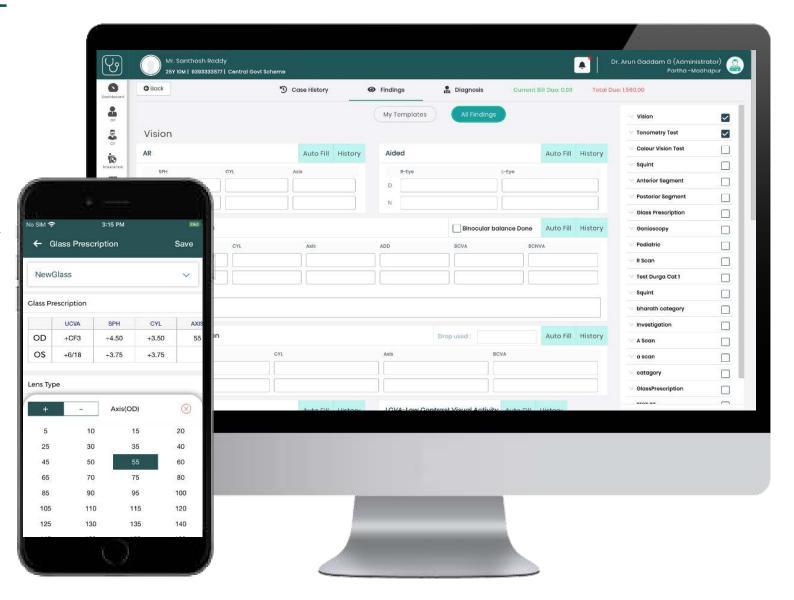

### Al-based EHR

### Simplified and Advanced

Improve the quality and efficiency of care delivery With AI Based simplified charting.

#### DOCTOR APP

#### Seamless connectivity

Doc App provides all components of EHR system on mobile platform which helps Physicians to do consultation and investigation in mobile application.