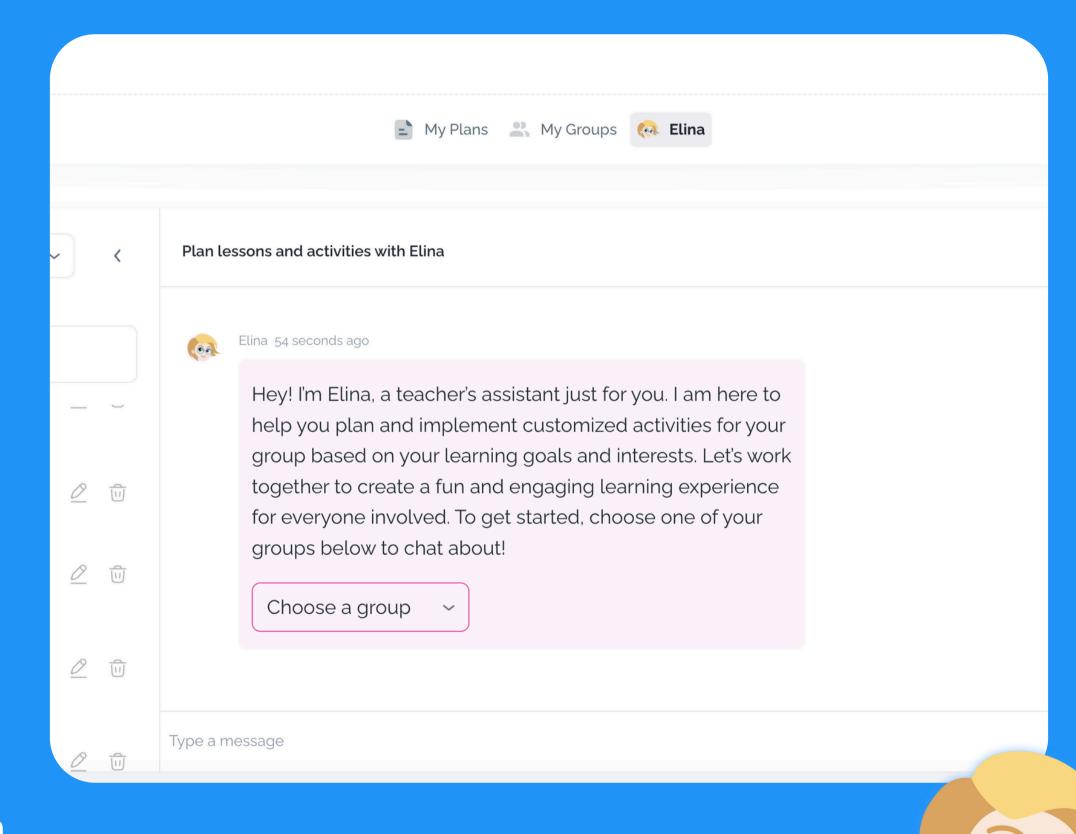

#### What is Elina?

Elina is an early childhood education professional who uses artificial intelligence and has a thorough command of her field.

You can ask her for advice on supporting the child's growth and development, age-appropriate activities, developing interaction skills, and cooperation with guardians.

### Where does Elina help?

- Eases the planning work of early childhood education professionals
- Improves pedagogical skills
- Offers continuous on-the-job learning opportunities
- Promotes child-oriented early childhood education