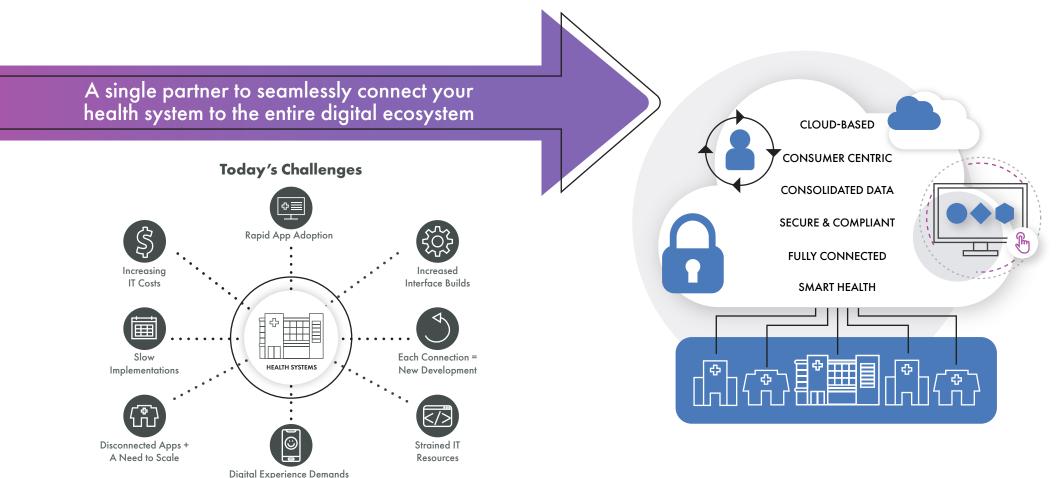

### Integrate | Aggregate | Interface

A Strategic Healthcare Data Strategy to Set the Stage for Long-term Growth, Cost Reduction & Personalized Care

On average, healthcare systems face a backlog of over a hundred applications that will take months or even years to onboard.

What impact could your organization make if you cut digital health timelines and associated costs in half?

LKOpera positions you to build a successful, patient-centric digital ecosystem that meets tomorrow's challenges with an agile, innovation-focused digital health strategy today.

#### Elevate Your Data Strategy

LKOpera shifts the interfacing interoperability paradigm, so organizations can focus on where to connect instead of how to connect.

Simplify, centralize, and expedite connectivity between digital health applications, ambulatory and acute systems, health insurers, and more.