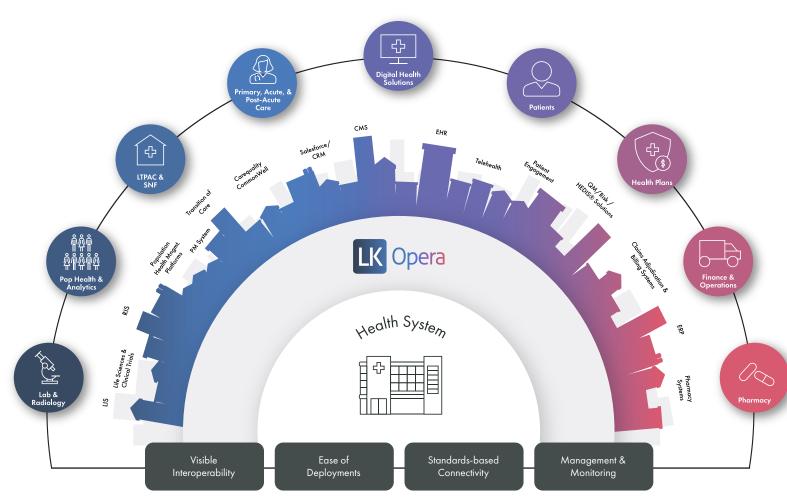

# Making Interoperability Happen

#### Elevate Your Data Strategy

LKOpera shifts the interfacing interoperability paradigm, so organizations can focus on where to connect instead of how to connect.

Simplify, centralize, and expedite connectivity between digital health applications, ambulatory and acute systems, health insurers, and more.

#### **Transformative Interface Management**

Centralize interfaces in a cost-effective, cloud-based platform

#### **Transparent Interoperability**

Full visibility into connectivity with auditing, easy monitoring and tracking, and meaningful alerts