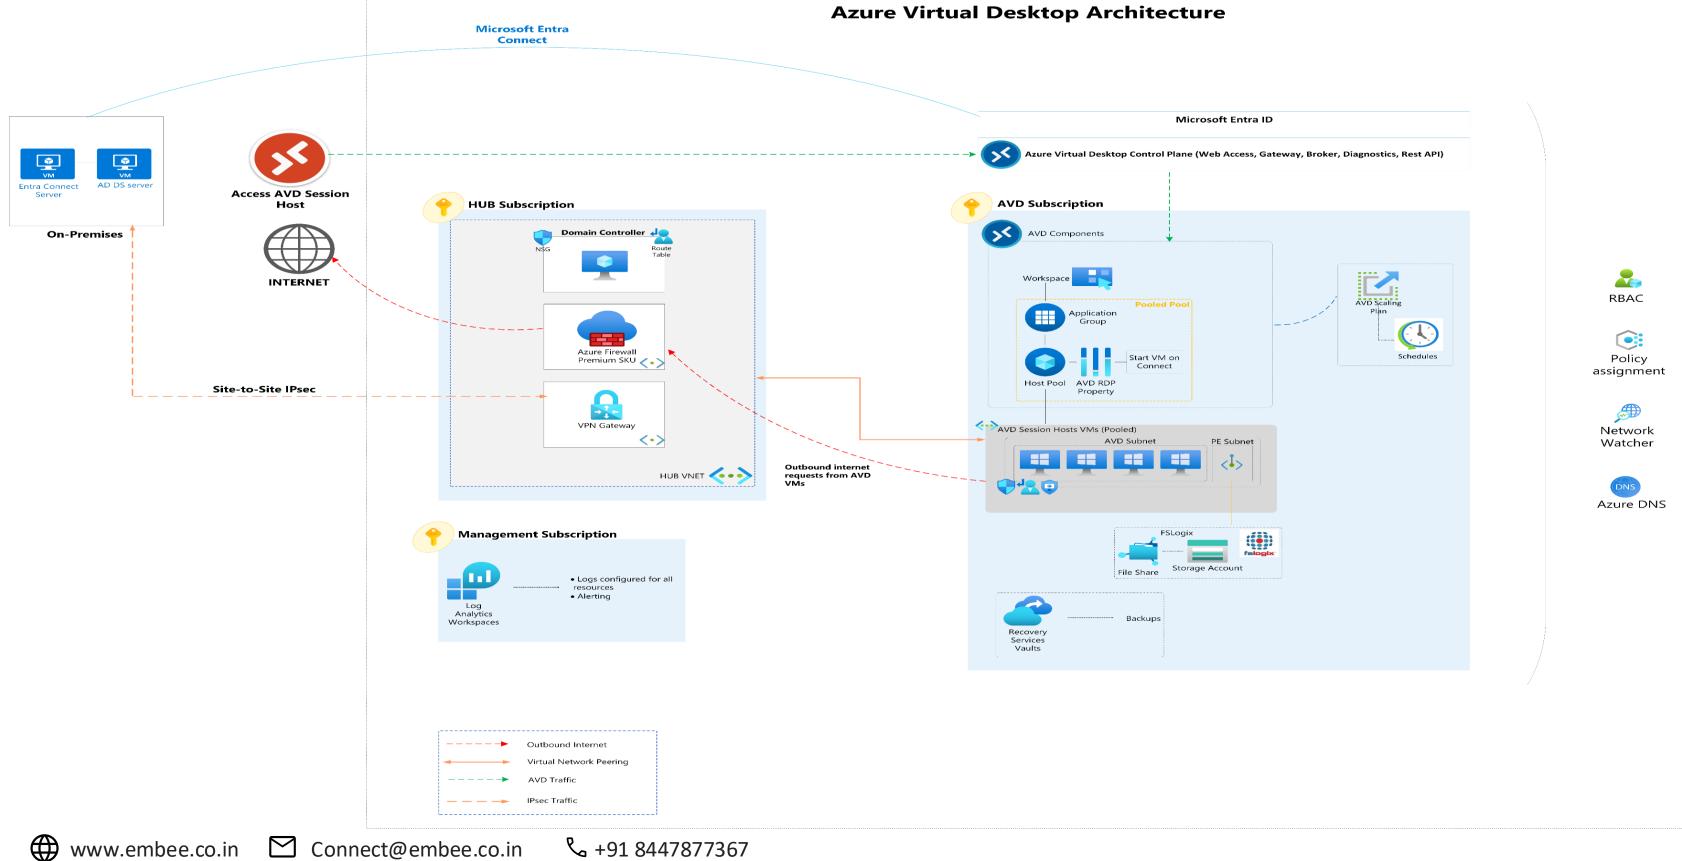

|

www.embee.co.in 🖸 Connect@embee.co.in 💪 +91 8447877367



## **Embee's Services for AVD Solution**

>\_

Assessment & Planning

Design & Deployment

**(:**:)

Post-Deployment testing

- Evaluate the current IT infrastructure and user requirements.
- Design a tailored AVD solution that aligns with business needs.

- Building a detailed design of Network topology
- VM sizing and selection
- Host pool configuration, user access and authentication methods
- Application publishing and management, Security and compliance measures

- Performance Testing
- Security Testing
- User Acceptance Testing (UAT)







 Continuous monitoring of the AVD environment and implements diagnostic tools to track performance metrics and troubleshoot issues as they arise.

## **Reference Architecture**





## Why Embee for AVD?

## 

### **Technical Competence**

Embee is an advanced specialization partner for Azure Virtual Desktop (AVD)  $\sum_{\mathbf{O}}$ 

### Proven Approach

Embee's proven approach has consistently demonstrated cost reductions of 20% to 30% for our clients, making AVD an economically viable solution.

### **Skills and Certificat**

Our team has specializ skills and relevant certifications, ensuring successful delivery of r AVD solutions.

**%** +91 8447877367



| <b>tions</b><br>ized | Relationship with<br>Microsoft                                                                                                                                                       |
|----------------------|----------------------------------------------------------------------------