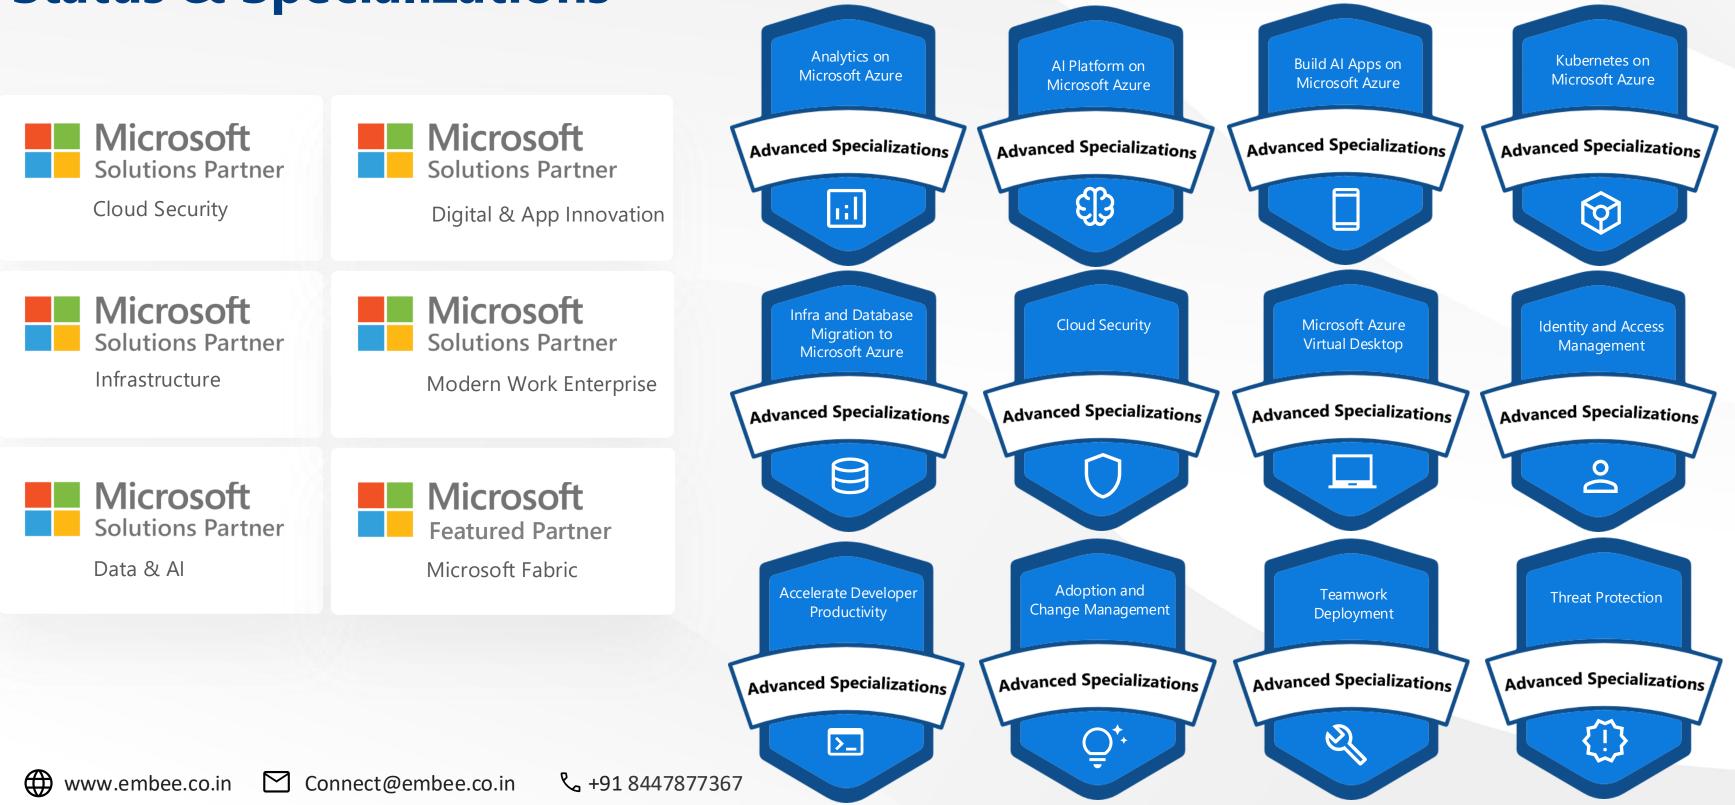

## Embee's officially Qualified Microsoft Solution Partner Status & Specializations