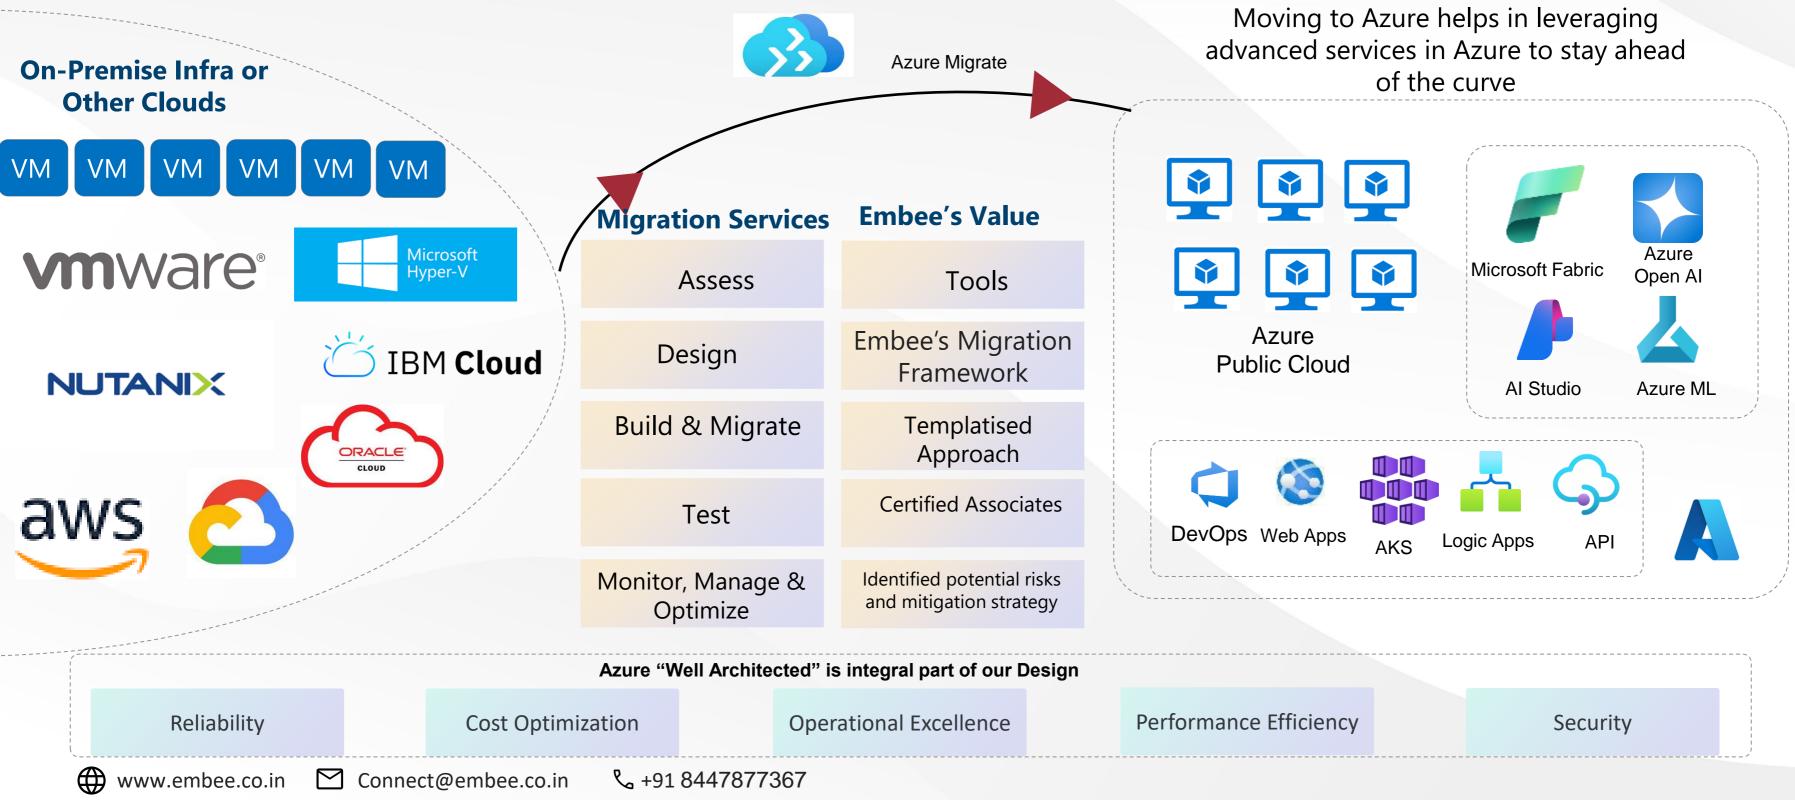

# **Approach for Migration to Azure**

| Assess                           | Design                                     | Build & Migrate                                                      |
|----------------------------------|--------------------------------------------|----------------------------------------------------------------------|
| Evaluate "As-is" state           | Design of Azure landing zone               | Build the Landing zone based<br>on WAF guidelines                    |
| Understanding of OS              | Security considerations                    | Establish Azure Virtual<br>Network                                   |
| Understanding of<br>Applications | Identify and access considerations         | Connection of OnPrem and<br>Cloud with Azure Express<br>Route of VPN |
| Workload Dependency<br>Mapping   | Design of network                          | Configuration of Azure Active directory                              |
| Migration wave Plan              | DR & Business Continuity<br>Considerations | Implementation of Wave Plan                                          |

Performance testing

Managed services

Integration testing

Data Integrity testing

Rollback plan

FinOps Assessments and optimization