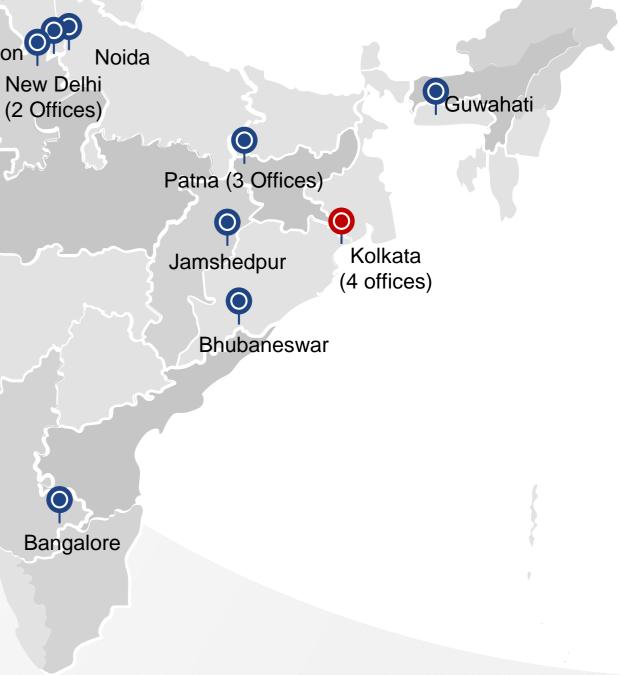

## Our Presence

### 10 locations across India

### **PAN-India Network**

With 10 locations around the country

1000+ successful on-time, on-budget project implementations in last 3 years