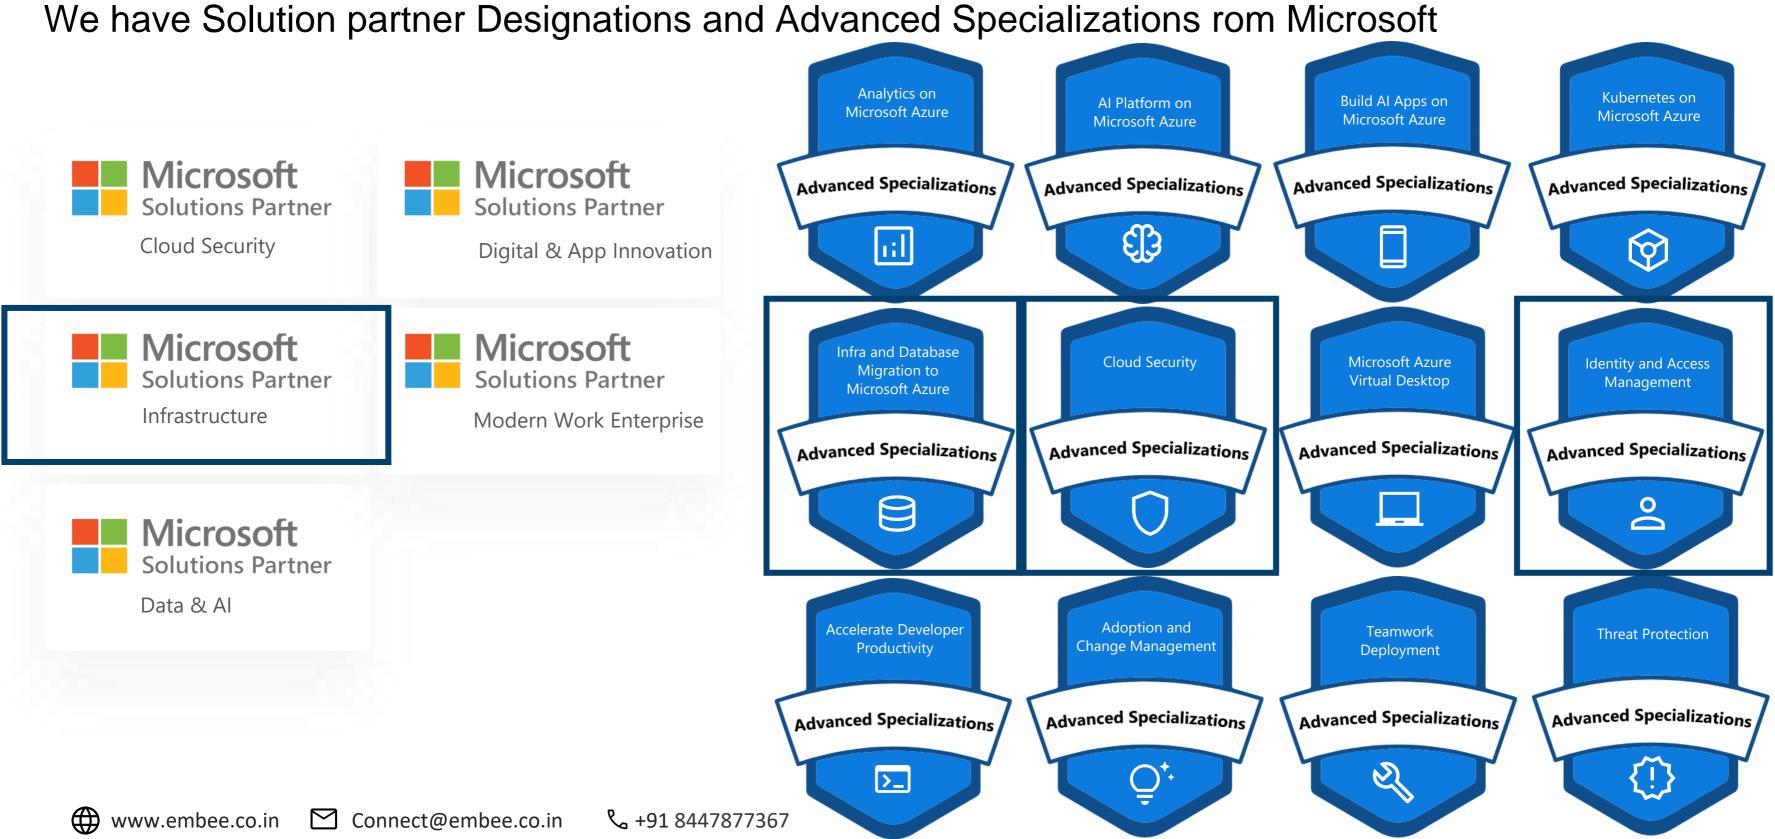

# **Embee's Services Portfolio for Azure**

| Azure Infra                                                                        | <b>Digital App Innovation</b>                             | Data & Al                                       | Security                                            |
|------------------------------------------------------------------------------------|-----------------------------------------------------------|-------------------------------------------------|-----------------------------------------------------|
| Consulting, Landing Zone Design<br>Assessments (Cloud readiness WAF/ CAF, FinOps), | Lift & Optimize, Legacy App<br>Modernization, Re-platform | Data Estate Migration,<br>Modernization         | Security Consulting, Assessment<br>& Audit Services |
| Migrations to Azure Cloud/ AVS                                                     | Cloud Native App development                              | Build Data Warehouse & Big Data<br>Platform     | Modern Threat Protection with<br>Defender XDR       |
| Migration of VMs to AKS                                                            | Build Al Infused Apps                                     | Creation of Data Models &<br>Advanced Analytics | Implementation of Security Copilot                  |
| Homogeneous Database<br>Migrations                                                 | DevOps & GitHub<br>on Azure                               | Azure AI and Azure Open AI                      | Modern SecOps with Azure Sentinel                   |
| DRaaS/ DR on Azure<br>Hybrid Cloud with Azure Arc                                  | Services for GitHub Copilot &<br>Custom Copilots          | Custom Chatbots & Industry<br>Solutions         | Identity & Access with Microsoft<br>Entra ID        |
| Azure Virtual Desktop                                                              | Heterogeneous DB Migrations                               | Copilot Plugins & Extendibility                 | Managed Hybrid SOC                                  |