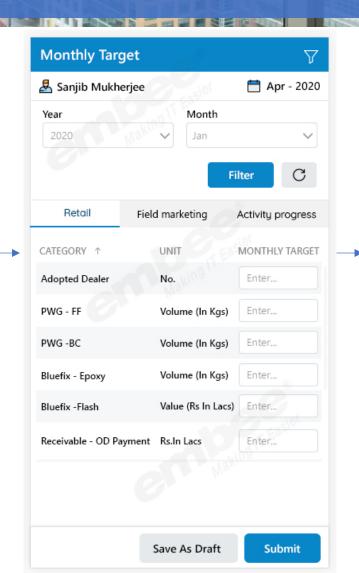

on me an any survey ha of Divis

->

| Monthly Target          |                    | $\nabla$          |   | N |
|-------------------------|--------------------|-------------------|---|---|
| 🛃 Sanjib Mukherjee      | <                  | 🗎 Apr - 2020      |   | Ł |
| Retail Fiel             | d marketing        | Activity progress |   |   |
| CATEGORY ↑              | UNIT               | MONTHLY TARGET    |   |   |
| Adopted Dealer          | No.                | Enter             |   |   |
| PWG - FF                | Volume (In Kgs)    | Enter             |   |   |
| PWG -BC                 | Volume (In Kgs)    | Enter             | _ |   |
| Bluefix - Epoxy         | Volume (In Kgs)    | Enter             |   |   |
| Bluefix -Flash          | Value (Rs In Lacs) | Enter             |   |   |
| Receivable - OD Payment | Rs.In Lacs         | Enter             |   |   |
|                         |                    |                   |   |   |
|                         | Save As Draft      | Submit            |   |   |