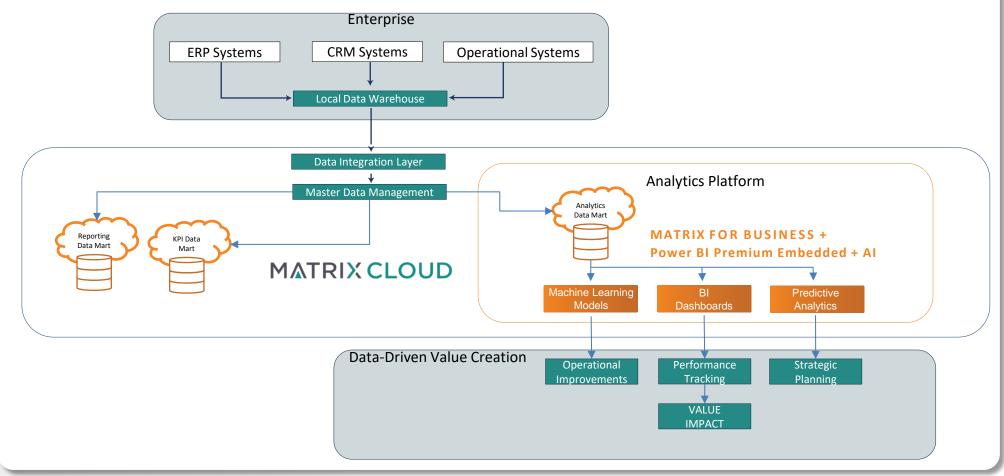

MATRIX CLOUD

# Integrated Data Management and Analytics Ecosystem

#### Solution

Unifies company data from ERP, CRM, and operational systems

Leverages advanced analytics and machine learning Creates dedicated data marts for specialized analysis of operations, finance, and customer metrics Enables near-realtime performance tracking and predictive modeling for value creation opportunities

Provides seamless integration with Power BI, including Premium Embedded licensing

# **Matrix Cloud Vision**

- Improved and targeted visibility of company data from all sources
- Targeted KPIs across the organization
- Rapid visibility to key business trends