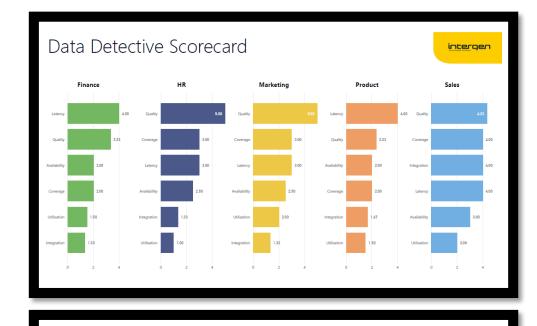

#### Data Detective Scorecard intergen Area HR Marketin Sales Availability 2.00 2.50 2.50 2.00 3.00 Data definitions are available 2.00 2.00 4.00 Data is accessible 3.00 3.00 3.00 3.00 2.00 3.00 3.00 2.00 4.00 Coverage Data is collected at an enterprise level 4.00 5.00 5.00 4.00 Data is complete 3.00 3.00 4.00 Integratio 1.33 1.33 1.33 1.67 Data integrated with other source 4.00 2.00 2.00 2.00 Effort to integrate with other data source 3.00 3.00 5.00 of a single source of truth e.g. part of a data 3.00 3.00 4.00 4.00 4.00 4.00 5.00 4.00 3.00 Data can be accessed in a timely manne 3.00 4.00 3.00 4.00 Data is refreshed in a timely manne 3.00 3.00 3.33 5.00 5.00 2.33 4.33 Qualit Data can be trusted 3.00 5.00 5.00 3.00 5.00 Data is clean 4.00 5.00 5.00 3.00 4.00 Effort to clean data 3.00 5.00 5.00 1.00 4.00 1.50 2.00 Utilisation 1.50 1.00 2.00 Data is being utilised by the business for analysis 2.00 3.00 2.00 3.00 Data usage is measure 2.86 2.21 3.64 2.36 2.71