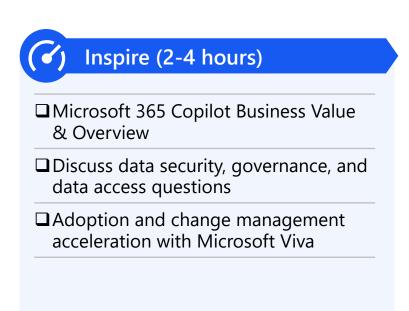

## Inspire (2-4 hours)

Showcase the Microsoft 365 Copilot vision and value by driving "Art of the Possible" style conversations and demos. Discuss Al re-invention and value of Microsoft 365 Copilot, touching on the importance of data security and adoption and change management.

## Inspire (2-4 hours)

- Overview of Microsoft 365 Copilot's value to inspire and engage stakeholders.
- Address any security, governance, and data access questions
- Explore strategies to accelerate the adoption and change management process using Microsoft Viva.