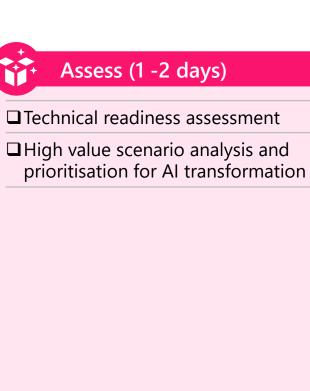

## Assess (1-2 days)

Assess customer's needs and Al readiness by driving technical readiness assessments. Facilitate executive-level interviews, data analysis and workshopping to identify high-value functional scenarios across priority departments.

## Assess (1 -2 days)

- Assess business and technical needs
- Facilitate workshops to envision and prioritise scenarios across your organisation, specific to business functions or departments
- Showcase the intelligence added to employee experiences with Microsoft 365 Copilot
- Early view of next steps needed for implementation roadmap to successfully deploy and adopt Microsoft 365 Copilot