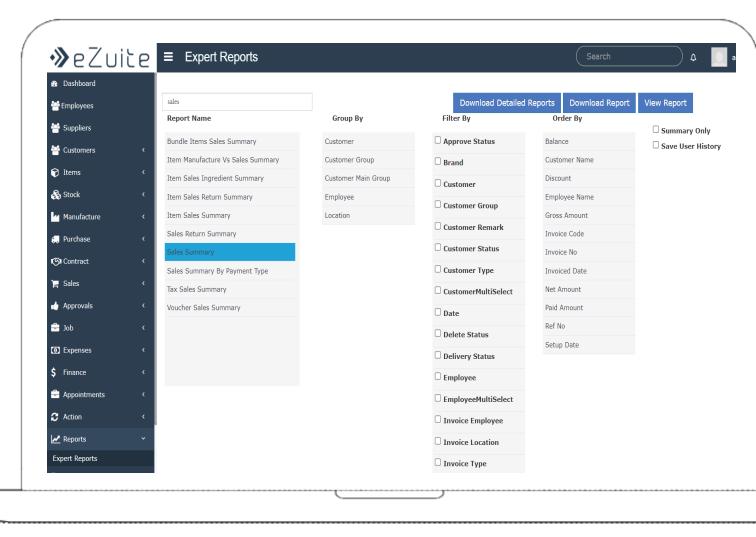

## **Comprehensive Reporting**

We believe our customers should have the freedom to generate any type of report they need about their business ...

### Unrestricted Access

connected to all facets of the business

#### Templates

Create any number of custom templates your business needs and access anytime from any device

#### Customizable

All report formats are fully customizable

#### Scalable

Instant access to all reports regardless of the volume of data you are processing.