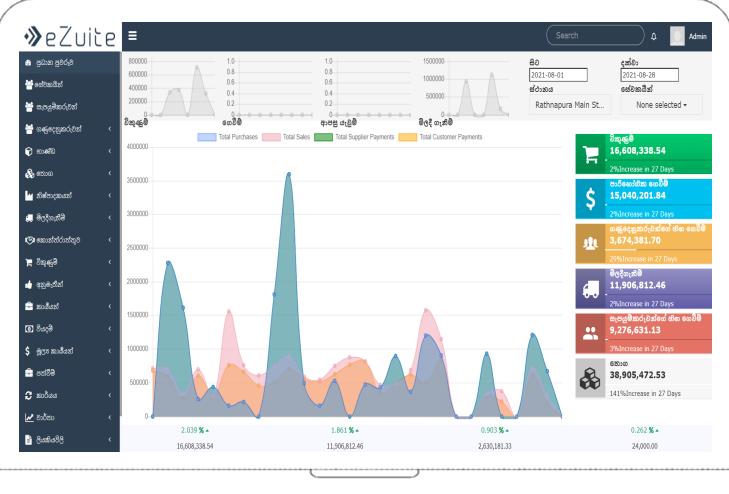

## **Comprehensive Reporting**

We believe our customers should have the freedom to generate any type of report they need about their business ...