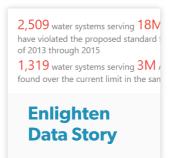

# Proposed change to dro

### On a National level:

2509 water systems serving 18M Am have violated the proposed standard from of 2013 through 2015

1319 water systems serving 3M Ame found over the current limit in the same t

"Visualizations no longer just complement a written story. In our increasingly datadriven world, they're becoming a mainstream story form."