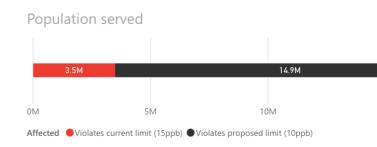

# Proposed change to dro

### On a National level:

2509 water systems serving 18M Am have violated the proposed standard from of 2013 through 2015

1319 water systems serving 3M Ame found over the current limit in the same t

"Visualizations no longer just complement a written story. In our increasingly datadriven world, they're becoming a mainstream story form."