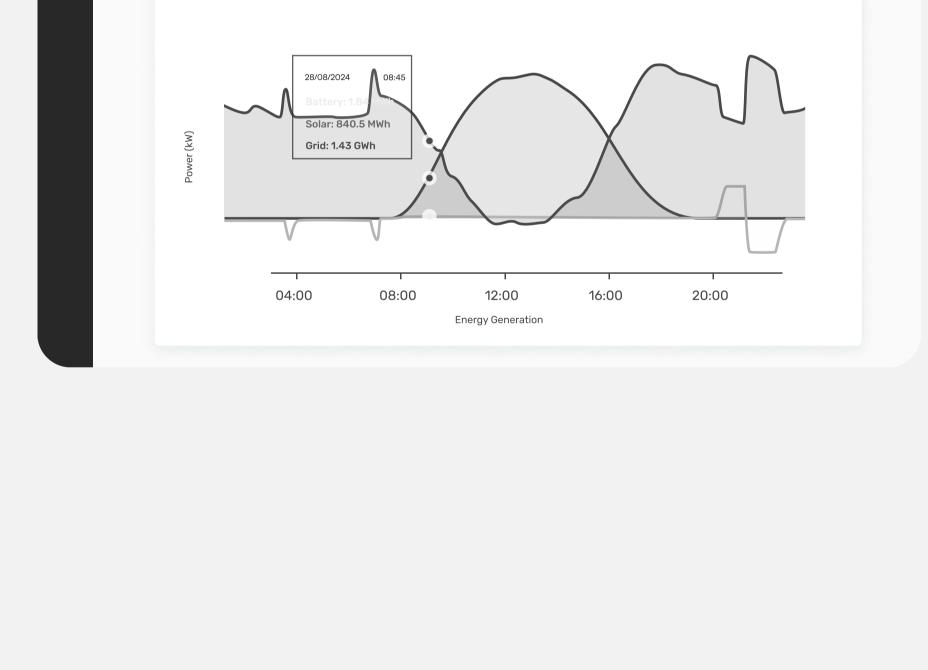

#### Real-time monitoring with instant alerts allows for proactive maintenance and troubleshooting, optimizing asset uptime.

= Storage

February 2024

System inverters

# maximize revenues.

**BESS Monitoring and** 

**Optimization** 