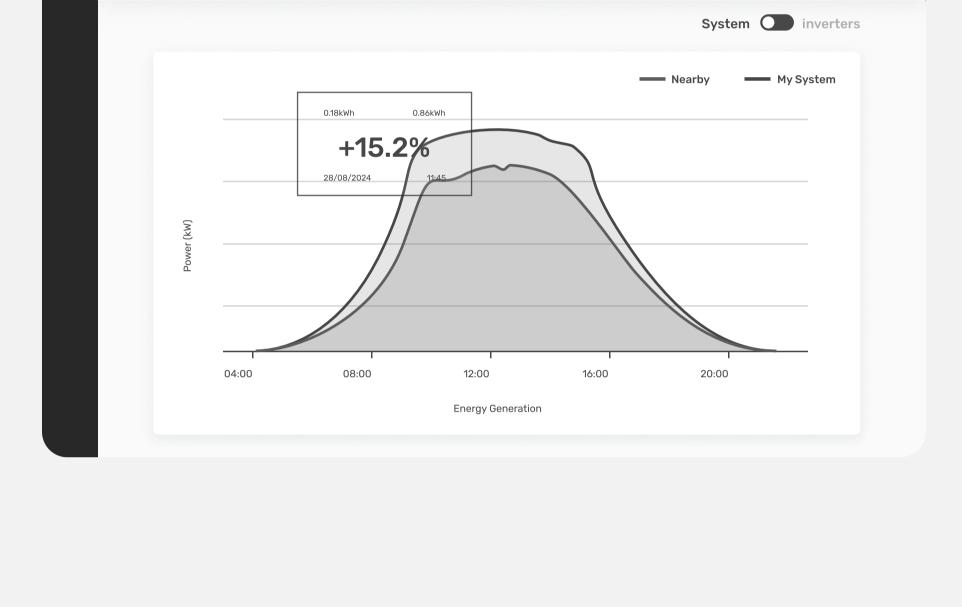

#### Real-time monitoring with instant alerts allows for proactive maintenance and troubleshooting, optimizing asset uptime.

= Storage

February 2024

System inverters