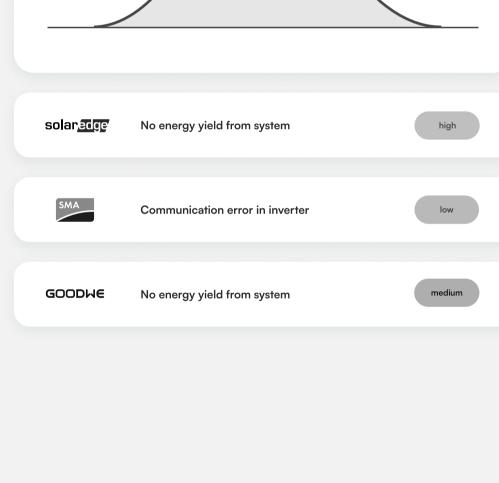

#### **Optimization** Our Al-driven analytics provide actionable insights to improve system performance, reduce downtime, and boost financial returns.

Insights & Alerts | Total: 35

High severity | 6 Repetitive | 4 Closed | 3