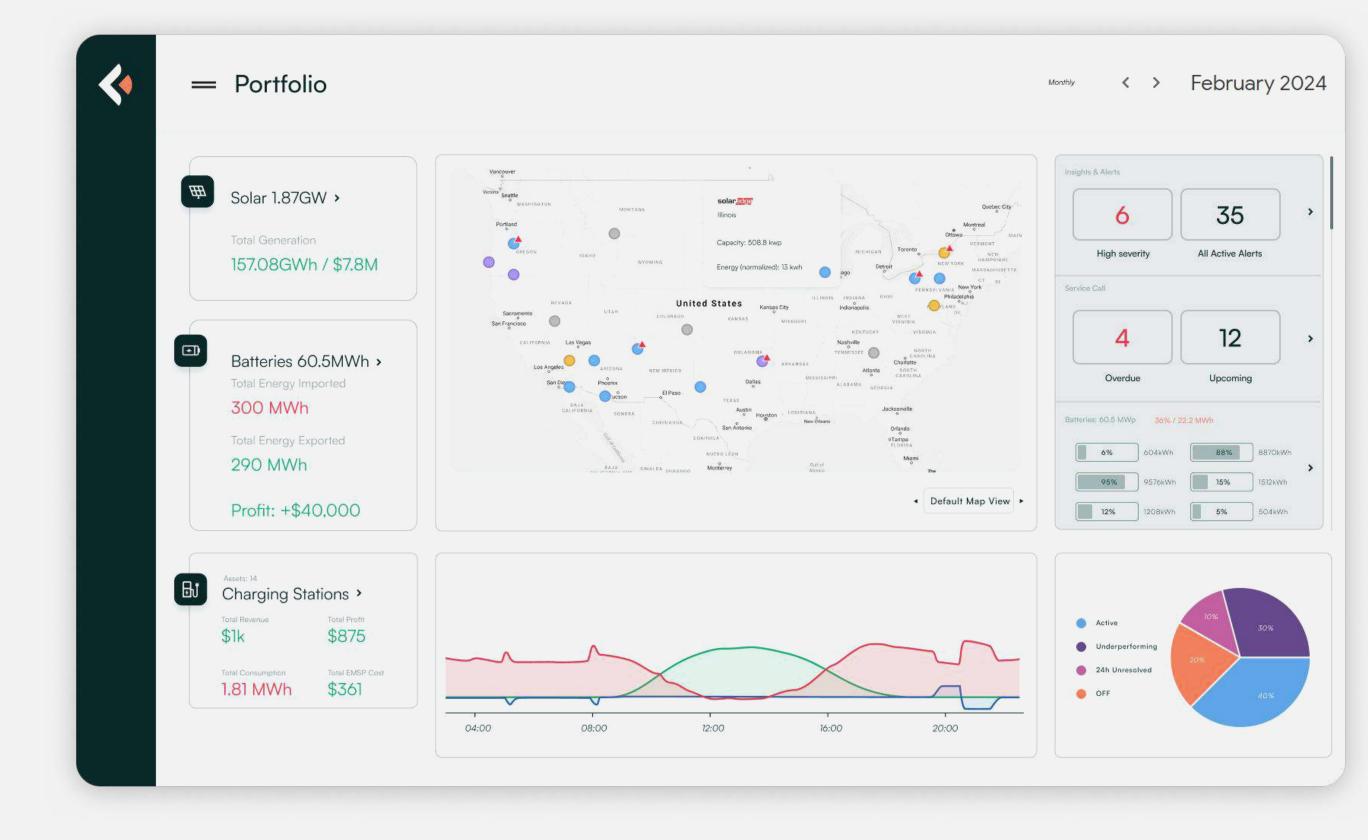

7.3M Tons CO2 Saved

6.5K **Assets Managed** 

**Capacity Managed** 

2GW

> February 2024

**Our Top Features** 

— Analysis

## Management Consolidate financial, operational, and performance

**Centralized Data** 

friendly dashboard.

data from multiple sources into a single, user-

JinKO Solar

SUNGROW

#### **Optimization** Our Al-driven analytics provide actionable insights to improve system performance, reduce downtime, and boost financial returns.

Insights & Alerts | Total: 35

High severity | 6 Repetitive | 4 Closed | 3

#### Real-time monitoring with instant alerts allows for proactive maintenance and troubleshooting, optimizing asset uptime.

= Storage

February 2024

System inverters