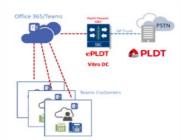

Office 365

© 2021 ePLDT | www.epldt.com

THI and Di

(Microsoft Calling and Direct Routing)