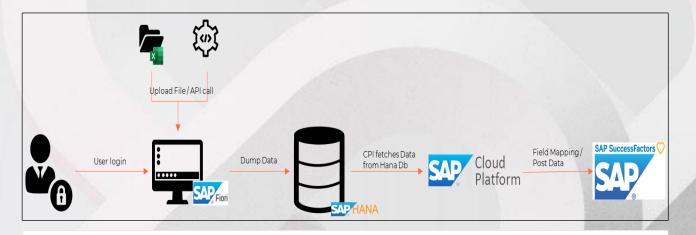

Our high-level implementation steps include:

- Cloud-Based BTP Solution: Installation of a cloud-based Business Technology Platform (BTP) solution with a user-friendly interface for seamless data upload, manipulation, and migration from various legacy HR platforms such as Workday, SAP ERP HCM, Cornerstone, Oracle HR, and PeopleSoft.
- Tailored Engagement Models: Offering diverse engagement models, including Proof of Concept (POC) and Custom-Tailored editions, to cater to specific requirements and ensure optimal solution fit.

Reimagine the organization's HR processes and functions by moving to SAP SuccessFactors which emerges as a powerful solution that unlocks the full potential of HR management. Work2Success simplifies data transfer from any platform such as Workday to SuccessFactors via a user-friendly interface, automation, and ensures error-free migration. Leveraging BTP for security and efficiency, it revolutionizes the migration process, saving time and effort.