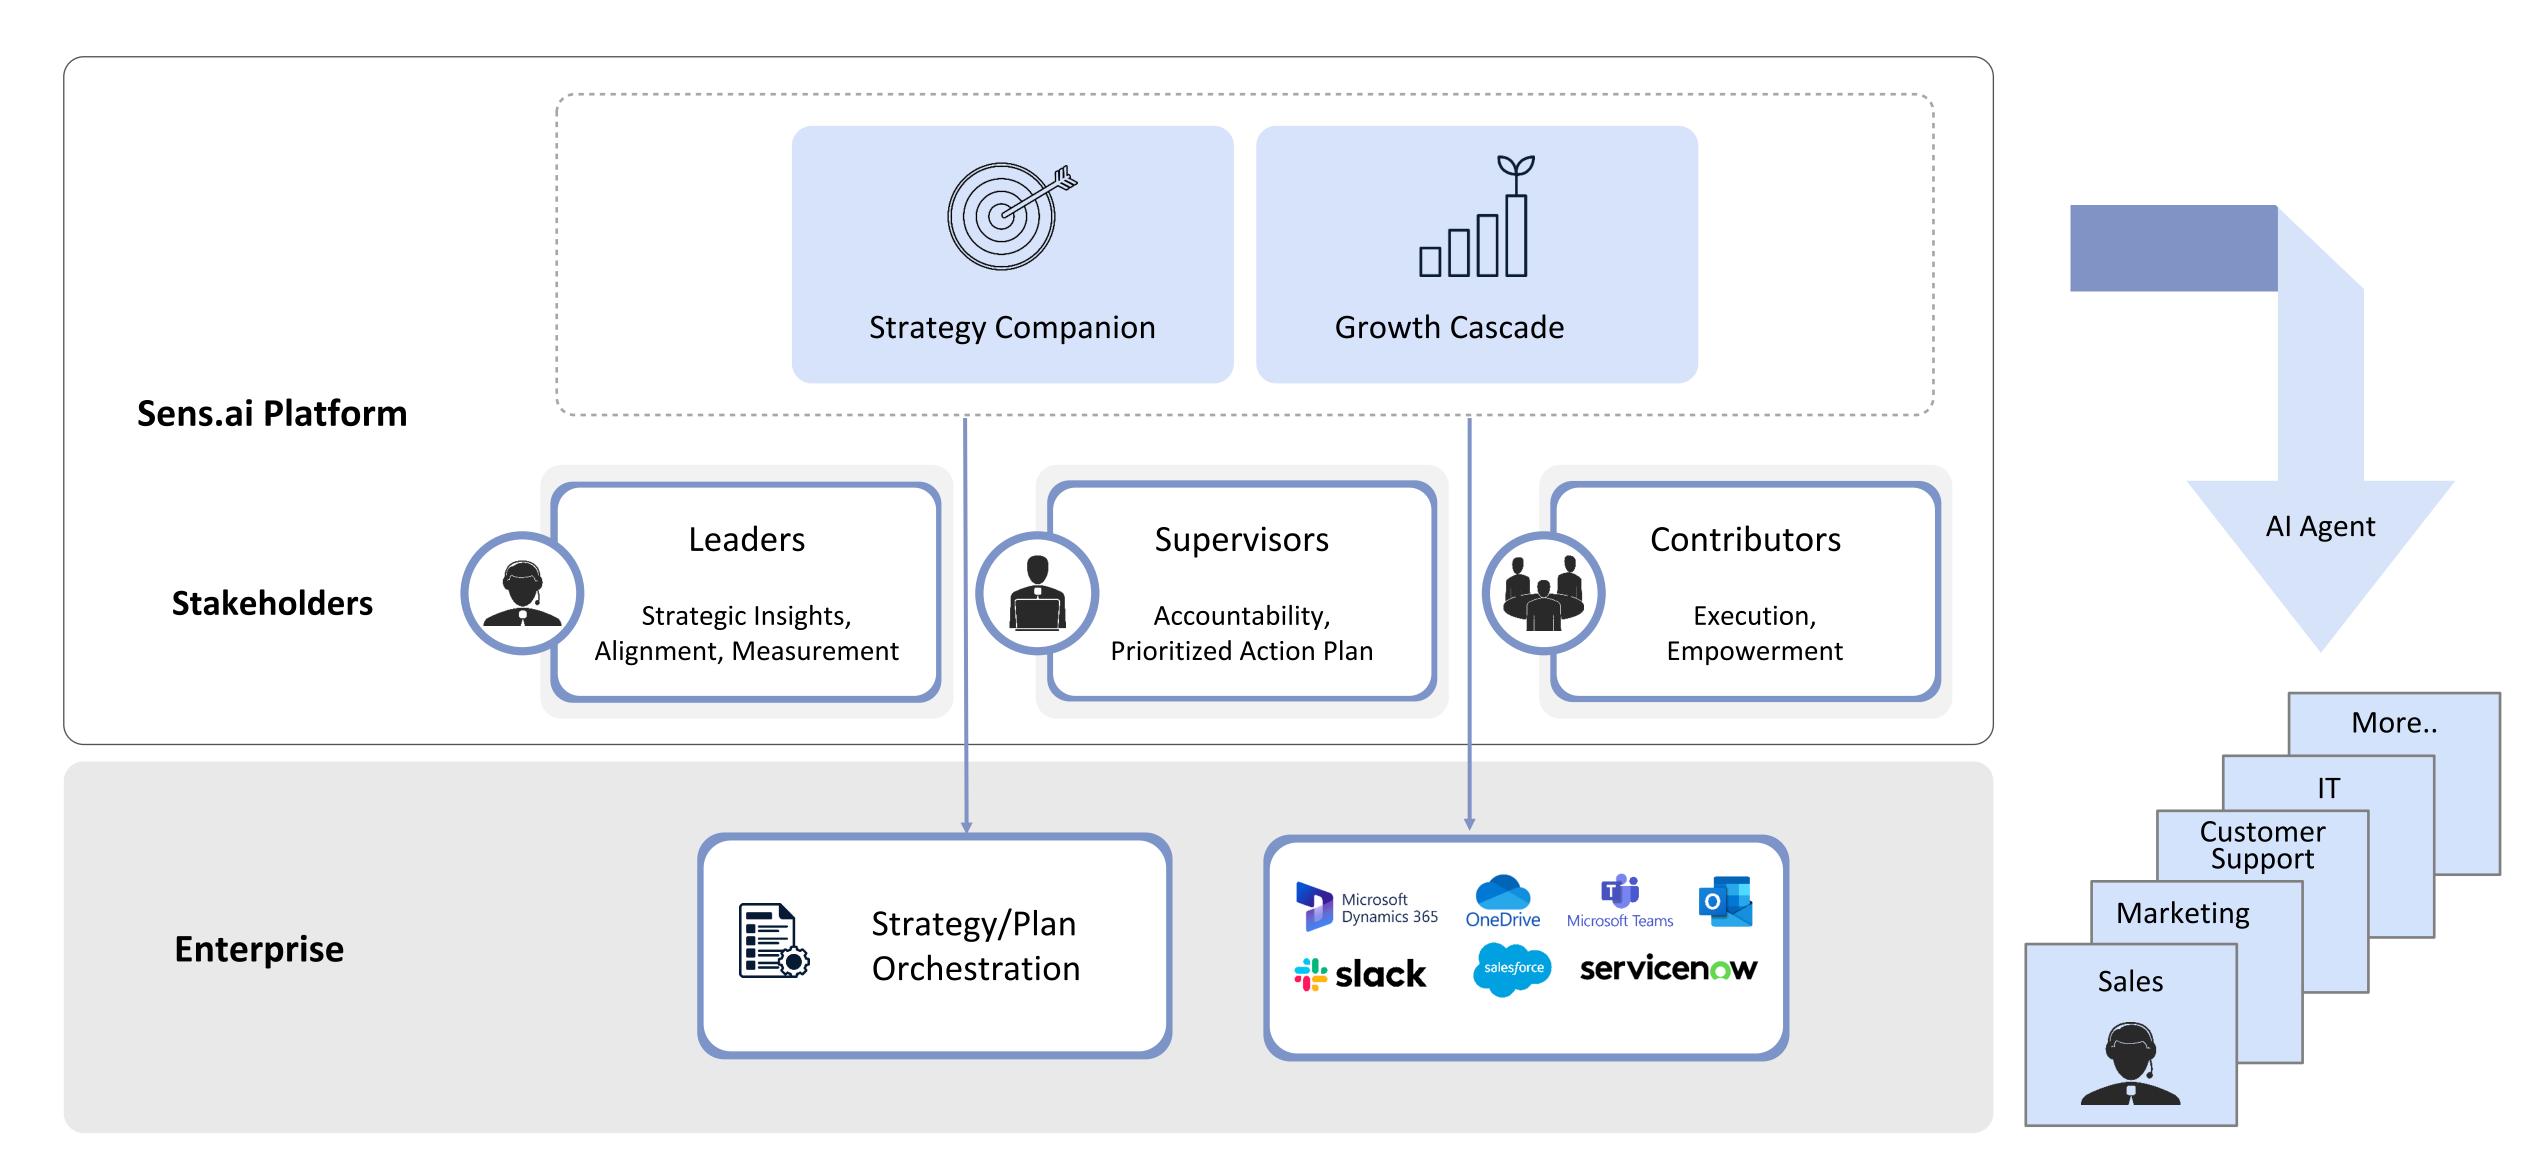

# Sens.ai Platform: Accelerating Enterprise Growth

**Sens.ai** can be extended to cover Journeys - breadth and depth - across the enterprise

Customer

Support

Marketing

More..