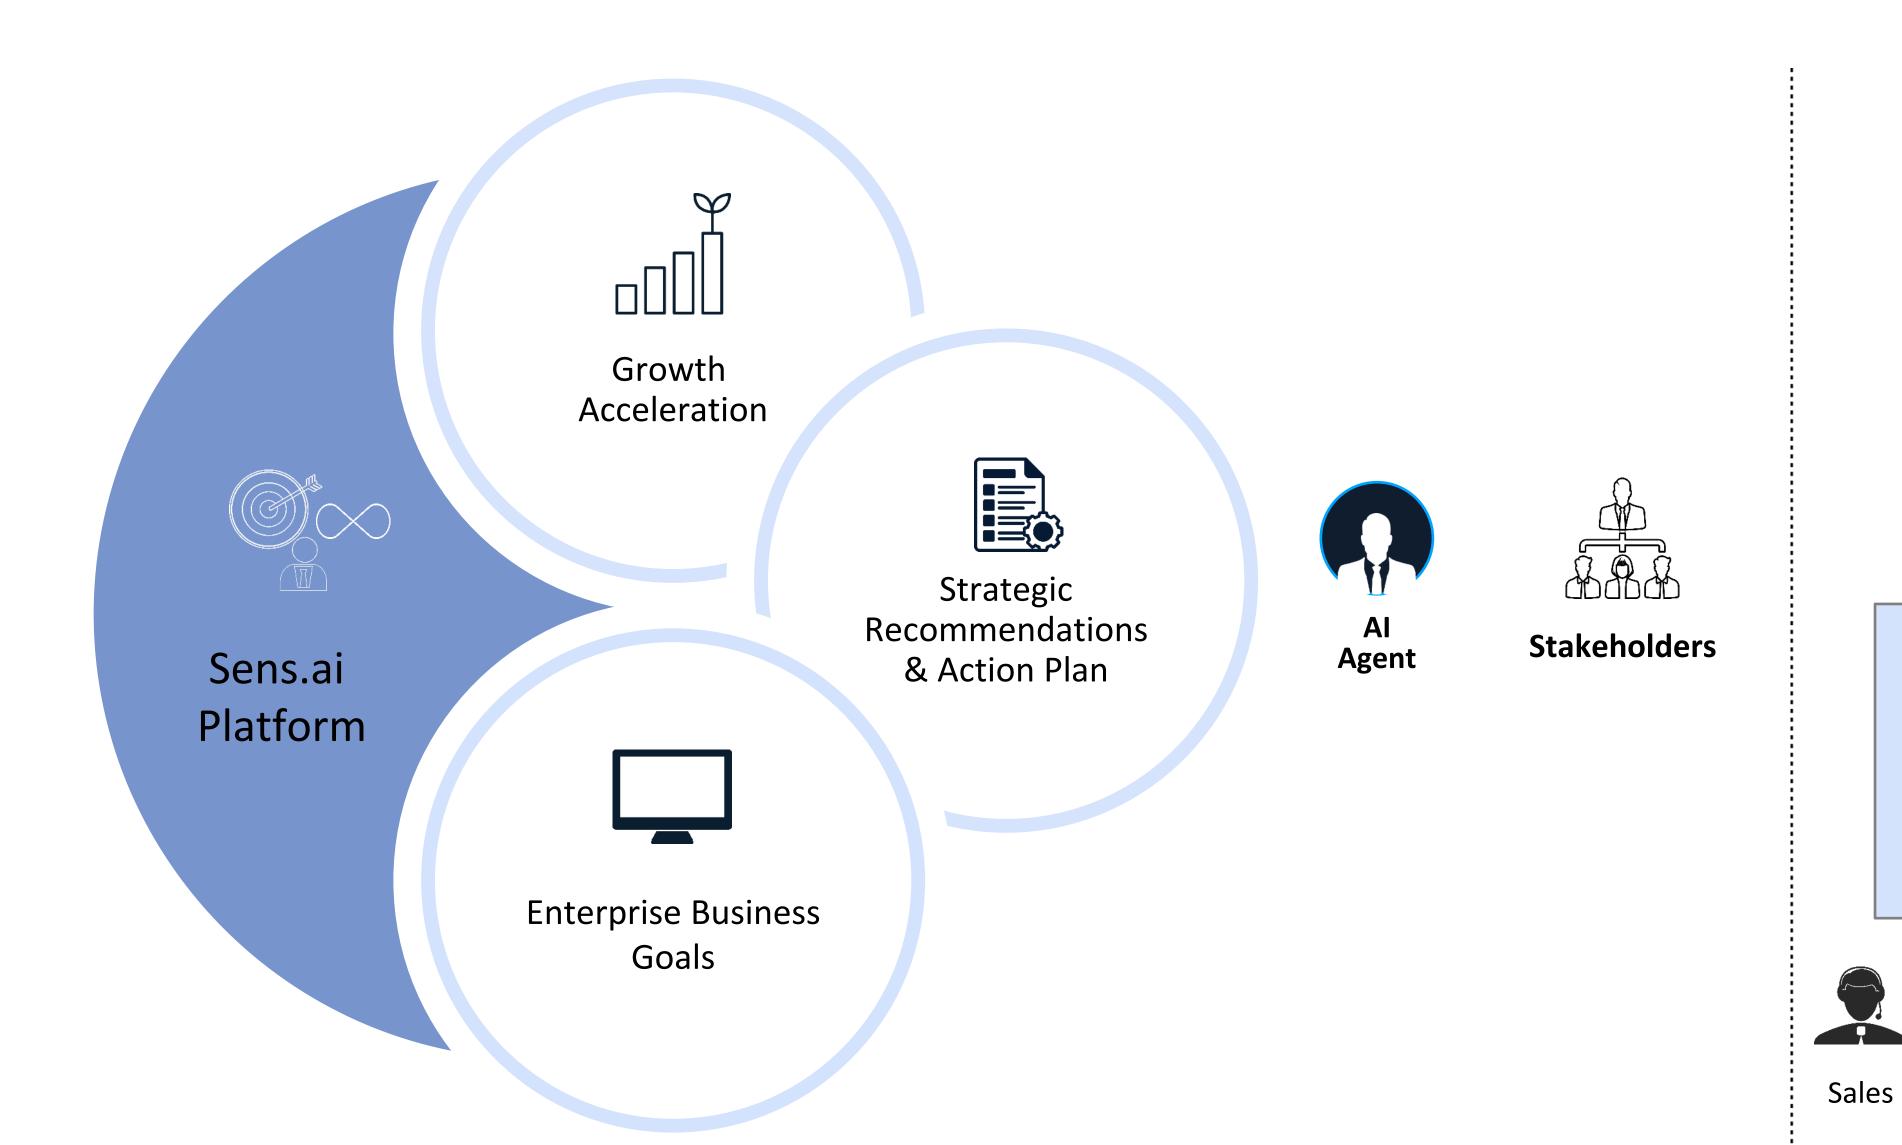

# Sens.ai Platform: Accelerating Enterprise Growth

**Sens.ai** can be extended to cover Journeys - breadth and depth - across the enterprise

Customer

Support

Marketing

More..

# Elevating Strategy across the Enterprise