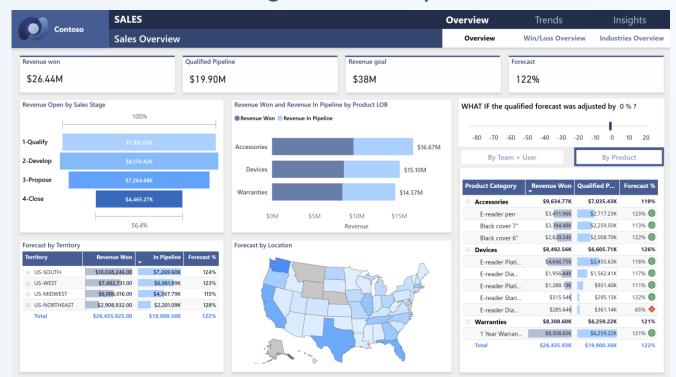

*

"it just works"

60 seconds to WOW

Success by Default

Governed.
Compliant.
Secure.

| Frictionless onboarding | No knobs         | Isolated resources              |
|-------------------------|------------------|---------------------------------|
| Instant Provisioning    | Full Integration | Compliance built-in             |
| Intuitive UX            | Auto optimized   | Centralized security management |

## **Full Data Lifecycle**

## "From Source to Business Value"

#### **Raw Company Data**







Surveys, Extracts, etc.

(Other Sources)

#### **Prepare Data** (Extract, Clean, Transform, Combine)



#### **KPI Dashboards for Insights**



## **Security-First Platform Architecture**

## **Isolated Resources for Each Company**



09.

## **Demo Reports**

#### Regional Sales (open)



#### Revenue Opportunities (open)



#### Sales and Returns (open)



#### Corporate Spend (open)





# Seamless Onboarding

## View your Data





## Power BI Service Desk Service Overview



#### 1. Response Times:

- 。 High Priority: within 30 minutes.
- Medium Priority: within 4 hours.
- <sub>o</sub> Low Priority: within 1 business day.

#### 2. Reporting:

 Weekly/Monthly/Quarterly/Annual summaries and dashboards.

#### 3. Tiered Escalation Framework:

- Tier 1 (Analysts): Initial investigation and triage.
- Tier 2 (Engineers): Detailed incident response and containment.
- Tier 3 (SMEs): Escalation to security architects or Microsoft support for advanced cases.

#### 4. Incident Notification:

- Email, phone, or Teams alerts to designated stakeholders.
- Real-time communication dur