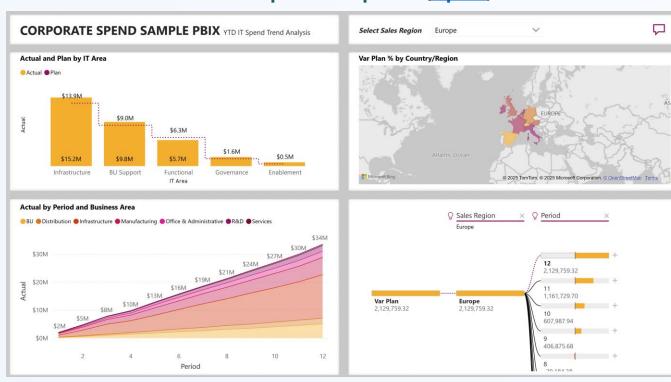

ss onboarding | No knobs         | Isolated resources              |
|-------------------------|------------------|---------------------------------|
| Instant Provisioning    | Full Integration | Compliance built-in             |
| Intuitive UX            | Auto optimized   | Centralized security management |

## **Full Data Lifecycle**

## "From Source to Business Value"

#### **Raw Company Data**







Surveys, Extracts, etc.

(Other Sources)

#### **Prepare Data** (Extract, Clean, Transform, Combine)



#### **KPI Dashboards for Insights**



## **Security-First Platform Architecture**

## **Isolated Resources for Each Company**



09.

## **Demo Reports**

#### Regional Sales (open)



#### Revenue Opportunities (open)



#### Sales and Returns (open)



#### Corporate Spend (open)





# Seamless Onboarding

## View your Data





## Power BI Service Desk Service Overview



#### 1. Response Times:

- 。 High Priority: within 30 minutes.
- Medium Priority: within 4 hours.
- <sub>o</sub> Low Priority: within 1 business day.

#### 2. Reporting:

 Weekly/Monthly/Quarterly/Annual summaries and dashboards.

#### 3. Tiered Escalation Framework:

- Tier 1 (Analysts): Initial investigation and triage.
- Tier 2 (Engineers): Detailed incident response and containment.
- Tier 3 (SMEs): Escalation to security architects or Microsoft support for advanced cases.

#### 4. Incident Notification:

- Email, phone, or Teams alerts to designated stakeholders.
- Real-time communication during active incidents.

#### 5. Escalation Timeframes:

Critical incidents escalated to Tier 3 within