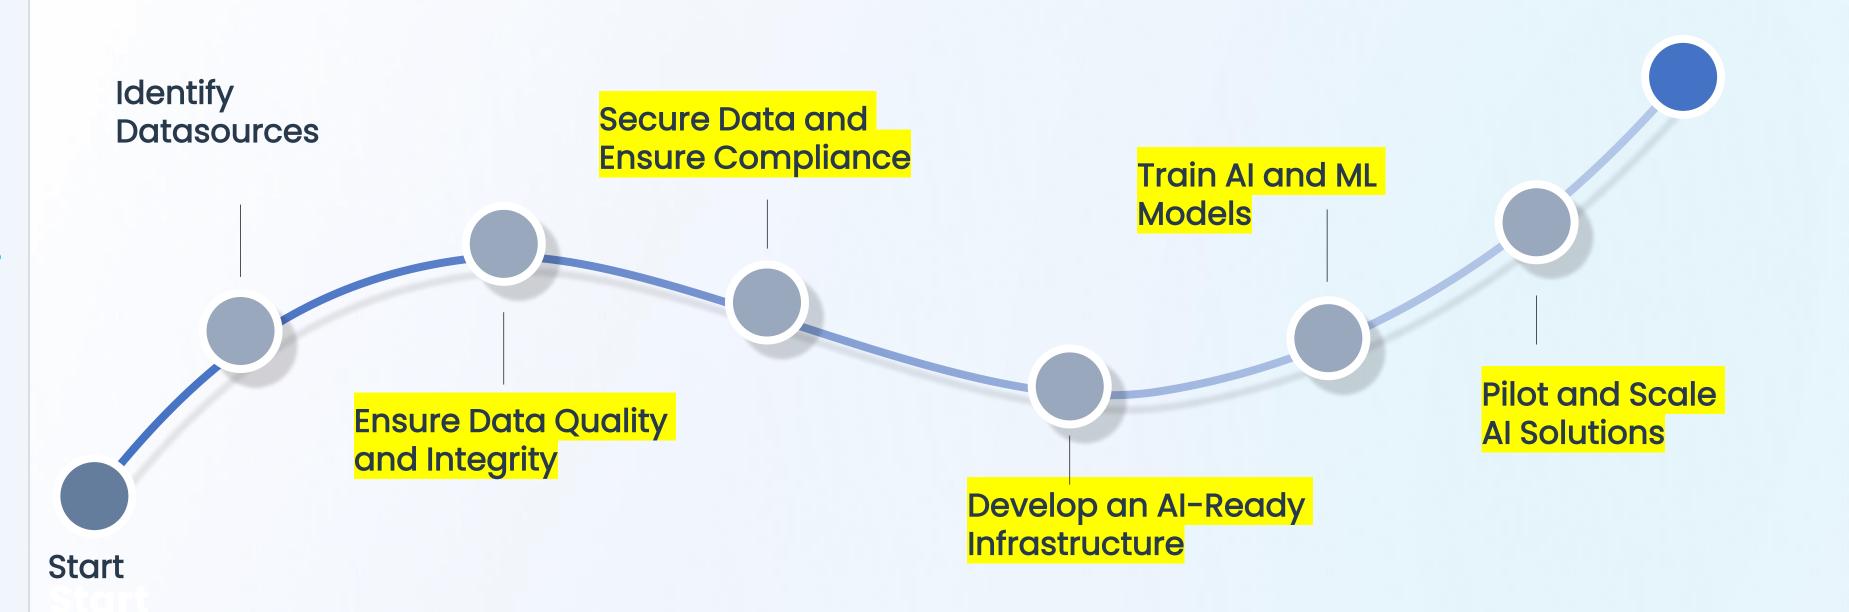

## **Full Data Lifecycle**

## "From Source to Business Value"

#### **Raw Company Data**

Surveys, Extracts, etc.

(Other Sources)

#### **Prepare Data** (Extract, Clean, Transform, Combine)

#### **KPI Dashboards for Insights**