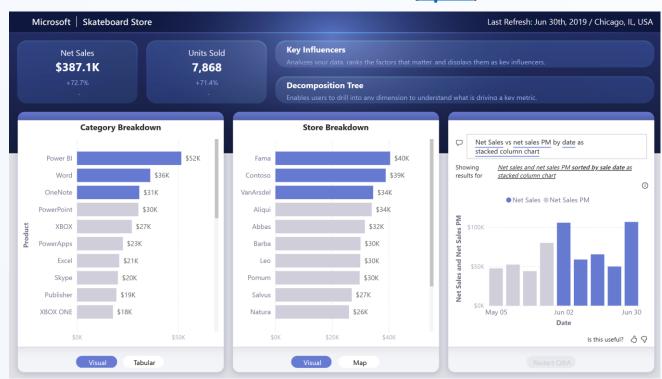

ompliant.
Secure.

| Frictionless onboarding | No knobs         | Isolated resources              |
|-------------------------|------------------|---------------------------------|
| Instant Provisioning    | Full Integration | Compliance built-in             |
| Intuitive UX            | Auto optimized   | Centralized security management |

## **Full Data Lifecycle**

## "From Source to Business Value"

#### **Raw Company Data**







Surveys, Extracts, etc.

(Other Sources)

#### **Prepare Data** (Extract, Clean, Transform, Combine)



#### **KPI Dashboards for Insights**



## **Security-First Platform Architecture**

## **Isolated Resources for Each Company**



09.

## **Demo Reports**

#### Regional Sales (open)



#### Revenue Opportunities (open)



#### Sales and Returns (open)



#### Corporate Spend (open)





# Seamless Onboarding

## View your Data





## Power BI Service Desk Service Overview



#### 1. Response Times:

- 。 High Priority: within 30 minutes.
- Medium Priority: within 4 hours.
- <sub>o</sub> Low Priority: within 1 business day.

#### 2. Reporting:

 Weekly/Monthly/Quarterly/Annual summaries and dashboards.

#### 3. Tiered Escalation Framework:

- Tier 1 (Analysts): Initial investigation and triage.
- Tier 2 (Engineers): Detailed incident response and containment.
- Tier 3 (SMEs): Escalation to security architects or Microsoft support for advanced cases.

#### 4. Incident Notification:

- Email, phone, or Teams alerts to designated stakeholders.
- Real-time communication during active incidents.

#### 5. Escalation Timeframes:

Critical incide