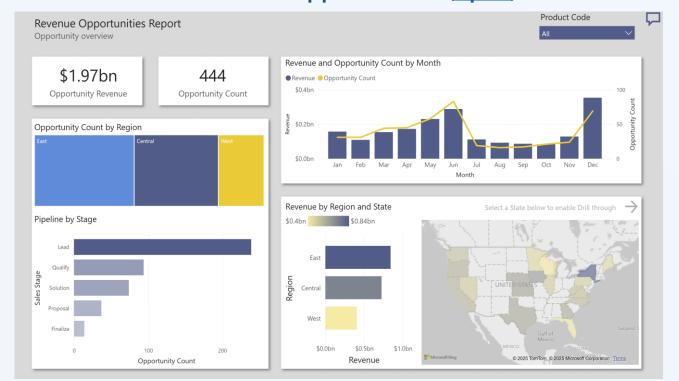

Success by Default

Governed.
Compliant.
Secure.

| Frictionless onboarding | No knobs         | Isolated resources              |
|-------------------------|------------------|---------------------------------|
| Instant Provisioning    | Full Integration | Compliance built-in             |
| Intuitive UX            | Auto optimized   | Centralized security management |

## **Full Data Lifecycle**

## "From Source to Business Value"

#### **Raw Company Data**







Surveys, Extracts, etc.

(Other Sources)

#### **Prepare Data** (Extract, Clean, Transform, Combine)



#### **KPI Dashboards for Insights**



## **Security-First Platform Architecture**

## **Isolated Resources for Each Company**



09.

## **Demo Reports**

#### Regional Sales (open)



#### Revenue Opportunities (open)



#### Sales and Returns (open)



#### Corporate Spend (open)





# Seamless Onboarding

## View your Data





## Power BI Service Desk Service Overview



#### 1. Response Times:

- 。 High Priority: within 30 minutes.
- Medium Priority: within 4 hours.
- <sub>o</sub> Low Priority: within 1 business day.

#### 2. Reporting:

 Weekly/Monthly/Quarterly/Annual summaries and dashboards.

#### 3. Tiered Escalation Framework:

- Tier 1 (Analysts): Initial investigation and triage.
- Tier 2 (Engineers): Detailed incident response and containment.
- Tier 3 (SMEs): Escalation to security architects or Microsoft support for advanced cases.

#### 4. Incident Notification:

- Email, phone, or Teams alerts to designated stakeholders.
- Real-time communication during active incidents.

#### 5. Escala