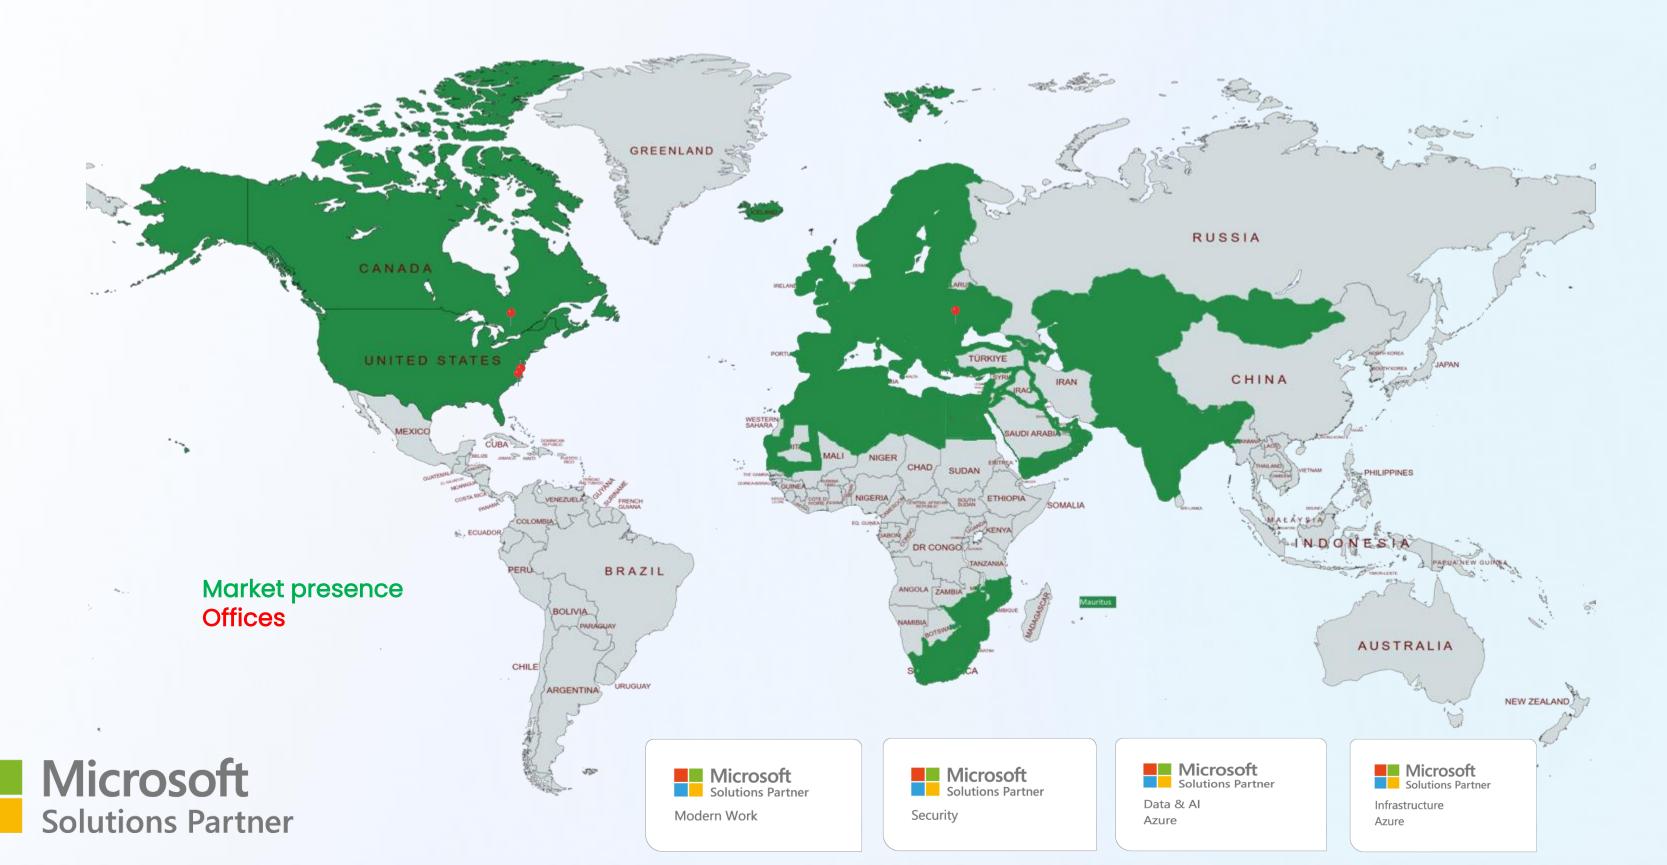

## About Exelegent

- Market presence in 45+ countries
- 4 Global Offices with US East Coast HQ
- MPN: 2875555
- ECIF Supplier ID: Singularity Technologies Inc, 0003038159.
- PDM: Shamiana Soderberg @Microsoft