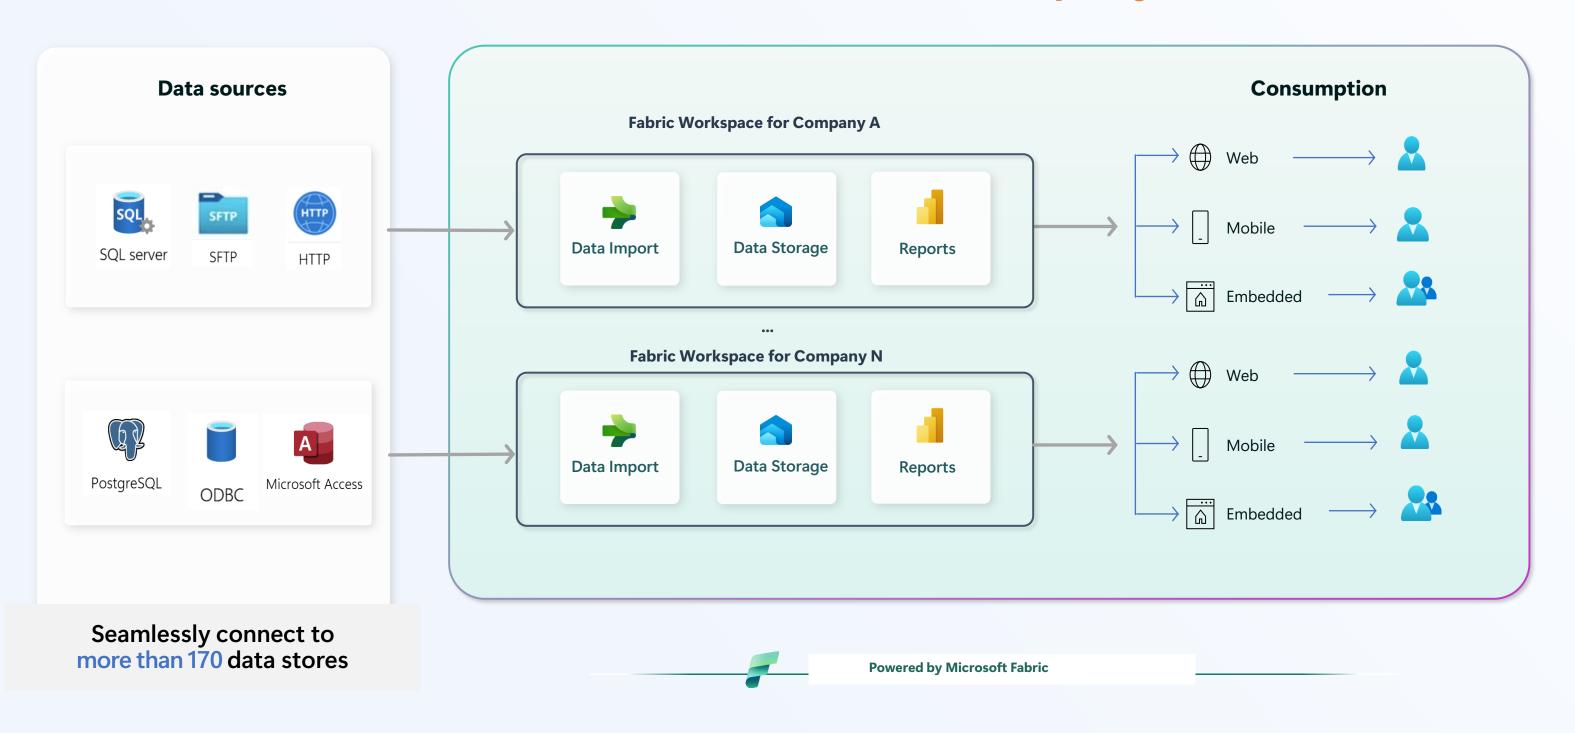

## **Full Data Lifecycle**

## "From Source to Business Value"

#### **Raw Company Data**

Surveys, Extracts, etc.

(Other Sources)

#### **Prepare Data** (Extract, Clean, Transform, Combine)

#### **KPI Dashboards for Insights**