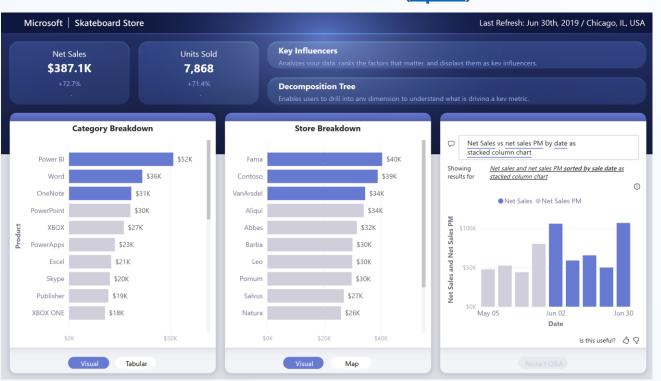

ompliant.
Secure.

| Frictionless onboarding | No knobs         | Isolated resources              |
|-------------------------|------------------|---------------------------------|
| Instant Provisioning    | Full Integration | Compliance built-in             |
| Intuitive UX            | Auto optimized   | Centralized security management |

## **Full Data Lifecycle**

## "From Source to Business Value"

#### **Raw Company Data**







Surveys, Extracts, etc.

(Other Sources)

#### **Prepare Data** (Extract, Clean, Transform, Combine)



#### **KPI Dashboards for Insights**



## **Security-First Platform Architecture**

## **Isolated Resources for Each Company**



09.

## **Demo Reports**

#### Regional Sales (open)



#### Revenue Opportunities (open)



#### Sales and Returns (open)



#### Corporate Spend (open)





# Seamless Onboarding

## View your Data





## Power BI Service Desk Service Overview



#### 1. Response Times:

- 。 High Priority: within 30 minutes.
- Medium Priority: within 4 hours.
- <sub>o</sub> Low Priority: within 1 business day.

#### 2. Reporting:

 Weekly/Monthly/Quarterly/Annual summaries and dashboards.

#### 3. Tiered Escalation Framework:

- Tier 1 (Analysts): Initial investigation and triage.
- Tier 2 (Engineers): Detailed incident response and containment.
- Tier 3 (SMEs): Escalation to security architects or Microsoft support for advanced cases.

#### 4. Incident Notification:

- Email, phone, or Teams alerts to designated stakeholders.
- Real-time communication during active incidents.

#### 5. Escalation Timeframes:

Critical incide