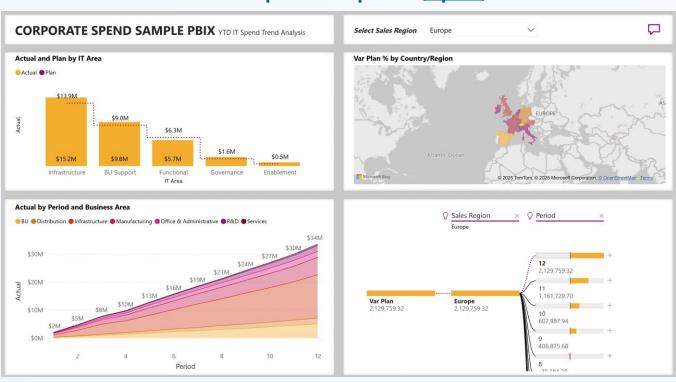

ss onboarding | No knobs         | Isolated resources              |
|-------------------------|------------------|---------------------------------|
| Instant Provisioning    | Full Integration | Compliance built-in             |
| Intuitive UX            | Auto optimized   | Centralized security management |

## **Full Data Lifecycle**

## "From Source to Business Value"

#### **Raw Company Data**







Surveys, Extracts, etc.

(Other Sources)

#### **Prepare Data** (Extract, Clean, Transform, Combine)



#### **KPI Dashboards for Insights**



## **Security-First Platform Architecture**

## **Isolated Resources for Each Company**



09.

## **Demo Reports**

#### Regional Sales (open)



#### Revenue Opportunities (open)



#### Sales and Returns (open)



#### Corporate Spend (open)





# Seamless Onboarding

## View your Data





## Power BI Service Desk Service Overview



#### 1. Response Times:

- 。 High Priority: within 30 minutes.
- Medium Priority: within 4 hours.
- <sub>o</sub> Low Priority: within 1 business day.

#### 2. Reporting:

 Weekly/Monthly/Quarterly/Annual summaries and dashboards.

#### 3. Tiered Escalation Framework:

- Tier 1 (Analysts): Initial investigation and triage.
- Tier 2 (Engineers): Detailed incident response and containment.
- Tier 3 (SMEs): Escalation to security architects or Microsoft support for advanced cases.

#### 4. Incident Notification:

- Email, phone, or Teams alerts to designated stakeholders.
- Real-time communication during active incidents.

#### 5. Escalation Timeframes:

Critical incidents escalated to Tier 3 within