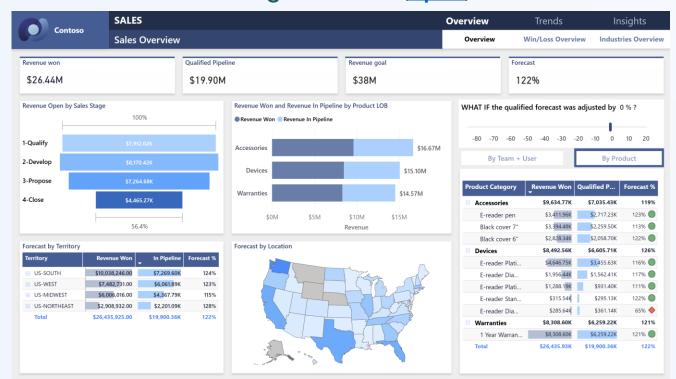

*

"it just works"

60 seconds to WOW

Success by Default

Governed.
Compliant.
Secure.

| Frictionless onboarding | No knobs         | Isolated resources              |
|-------------------------|------------------|---------------------------------|
| Instant Provisioning    | Full Integration | Compliance built-in             |
| Intuitive UX            | Auto optimized   | Centralized security management |

## **Full Data Lifecycle**

## "From Source to Business Value"

#### **Raw Company Data**







Surveys, Extracts, etc.

(Other Sources)

#### **Prepare Data** (Extract, Clean, Transform, Combine)



#### **KPI Dashboards for Insights**



## **Security-First Platform Architecture**

## **Isolated Resources for Each Company**



09.

## **Demo Reports**

#### Regional Sales (open)



#### Revenue Opportunities (open)



#### Sales and Returns (open)



#### Corporate Spend (open)





# Seamless Onboarding

## View your Data





## Power BI Service Desk Service Overview



#### 1. Response Times:

- 。 High Priority: within 30 minutes.
- Medium Priority: within 4 hours.
- <sub>o</sub> Low Priority: within 1 business day.

#### 2. Reporting:

 Weekly/Monthly/Quarterly/Annual summaries and dashboards.

#### 3. Tiered Escalation Framework:

- Tier 1 (Analysts): Initial investigation and triage.
- Tier 2 (Engineers): Detailed incident response and containment.
- Tier 3 (SMEs): Escalation to security architects or Microsoft support for advanced cases.

#### 4. Incident Notification:

- Email, phone, or Teams alerts to designated stakeholders.
- Real-time communication dur