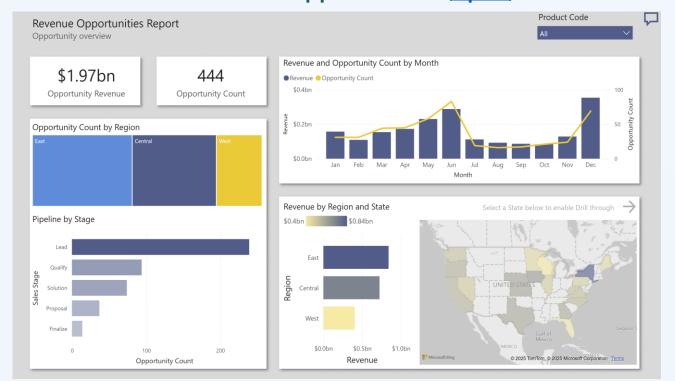

Success by Default

Governed.
Compliant.
Secure.

| Frictionless onboarding | No knobs         | Isolated resources              |
|-------------------------|------------------|---------------------------------|
| Instant Provisioning    | Full Integration | Compliance built-in             |
| Intuitive UX            | Auto optimized   | Centralized security management |

## **Full Data Lifecycle**

## "From Source to Business Value"

#### **Raw Company Data**







Surveys, Extracts, etc.

(Other Sources)

#### **Prepare Data** (Extract, Clean, Transform, Combine)



#### **KPI Dashboards for Insights**



## **Security-First Platform Architecture**

## **Isolated Resources for Each Company**



09.

## **Demo Reports**

#### Regional Sales (open)



#### Revenue Opportunities (open)



#### Sales and Returns (open)



#### Corporate Spend (open)





# Seamless Onboarding

## View your Data





## Power BI Service Desk Service Overview



#### 1. Response Times:

- 。 High Priority: within 30 minutes.
- Medium Priority: within 4 hours.
- <sub>o</sub> Low Priority: within 1 business day.

#### 2. Reporting:

 Weekly/Monthly/Quarterly/Annual summaries and dashboards.

#### 3. Tiered Escalation Framework:

- Tier 1 (Analysts): Initial investigation and triage.
- Tier 2 (Engineers): Detailed incident response and containment.
- Tier 3 (SMEs): Escalation to security architects or Microsoft support for advanced cases.

#### 4. Incident Notification:

- Email, phone, or Teams alerts to designated stakeholders.
- Real-time communication during active incidents.

#### 5. Escala