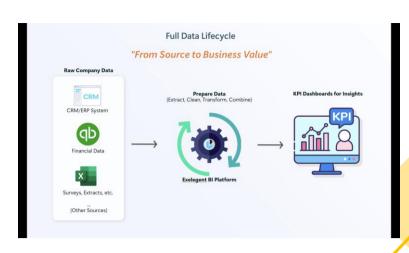

#### **About Exelegent / Microsoft Power BI Platform:**

Exelegent Managed Power BI Fabric is a turnkey, subscription-based BI service for small and midsize businesses that need insights, not infrastructure. We ingest data from QuickBooks, CRM, Excel, SQL, Google Sheets, Shopify, and more; clean it; and publish interactive Power BI dashboards your team (or clients) can trust—all on Microsoft's secure cloud.

# Why Growing SMBs Choose Exelegent's Analytics-as-aService?