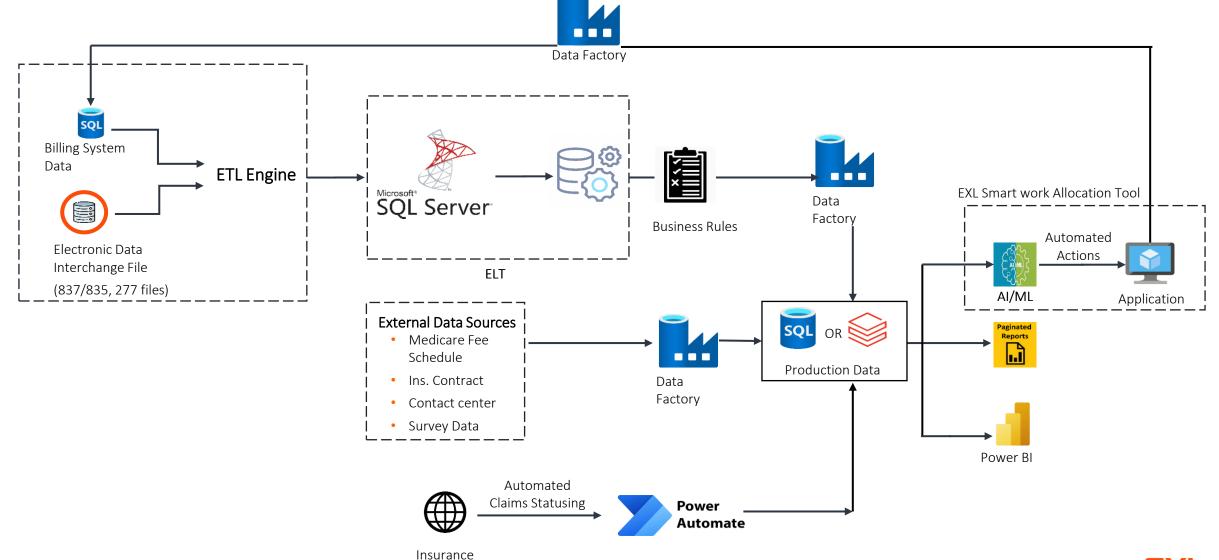

solutions.
- Design a comprehensive reporting framework.
- Create detailed reports to support advanced analytics & decision-making.

#### Robotic Process Automation

- Evaluate diverse RPA tools for suitability in data processing tasks.
- Assess scalability & seamless integration with existing data systems.
- Design intricate RPA workflows for efficient & accurate task automation.

#### Artificial Intelligence

- Design AI-driven models for improved decision-making & process automation.
- Implement robust governance frameworks to ensure ethical AI usage & compliance.
- Develop comprehensive reports showcasing AI & Gen AI impact on RCM processes.

## Program Management Office (PMO)

## Business operationalization & change management



# Solution architecture





# Reference architecture



Website

# Thank you