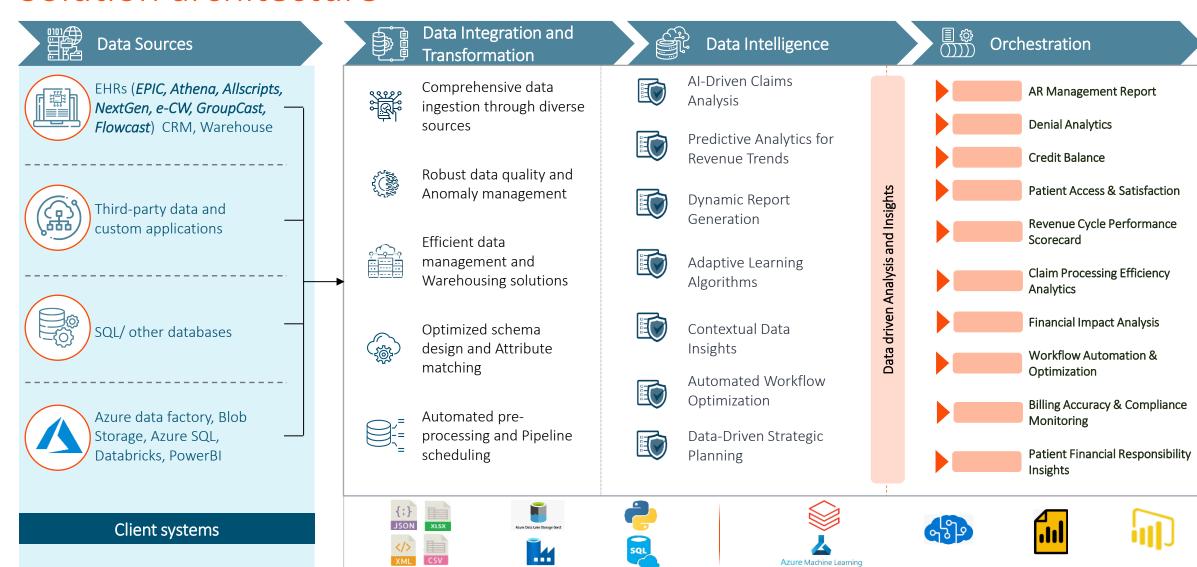

al requirements for analytics solutions.
- Design a comprehensive reporting framework.
- Create detailed reports to support advanced analytics & decision-making.

#### Robotic Process Automation

- Evaluate diverse RPA tools for suitability in data processing tasks.
- Assess scalability & seamless integration with existing data systems.
- Design intricate RPA workflows for efficient & accurate task automation.

#### Artificial Intelligence

- Design AI-driven models for improved decision-making & process automation.
- Implement robust governance frameworks to ensure ethical AI usage & compliance.
- Develop comprehensive reports showcasing AI & Gen AI impact on RCM processes.

## Program Management Office (PMO)

## Business operationalization & change management



# Solution architecture





# Reference architecture



Website

# Thank you