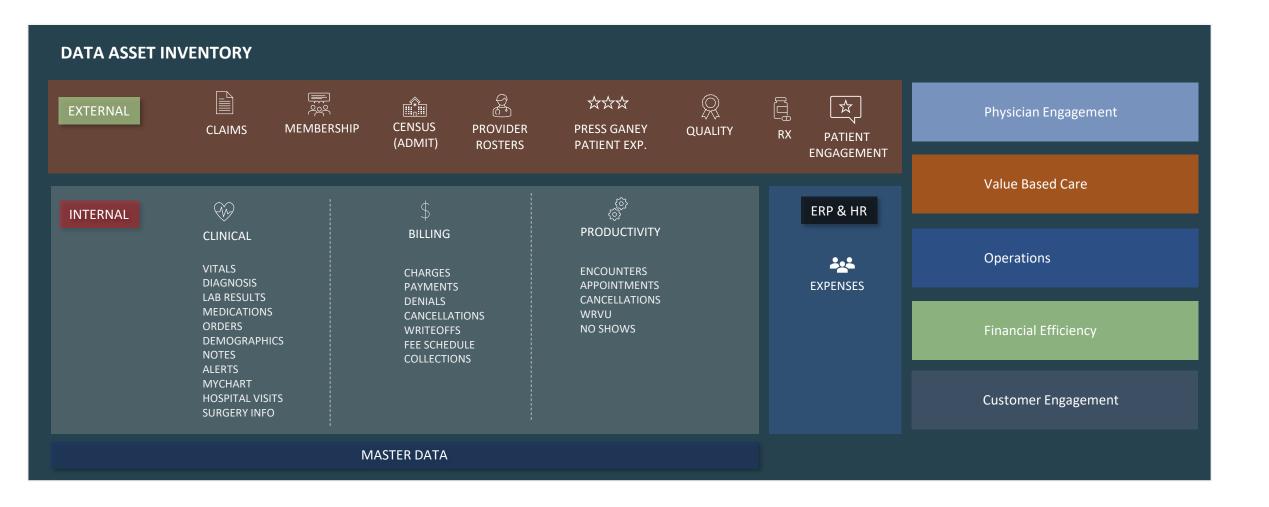

# Experience in managing wide range of data sources across various provider systems