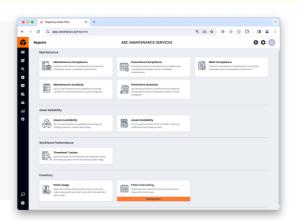

# **GENERATE SMART REPORTS**

Generate comprehensive reports on asset reliability, maintenance and supplier performance, SLA compliance, and other KPIs. Gain insights for informed decision-making and continuous operational improvement.