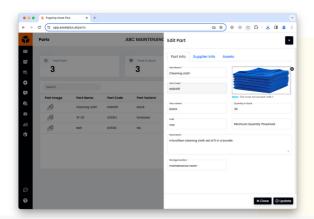

## **HUB FOR PARTS, SUPPLIER & PO**

Efficiently manage parts inventory, suppliers, and restocking through purchase orders in one system. Streamline processes, optimize stock levels, and enhance overall inventory management for improved operational efficiency.