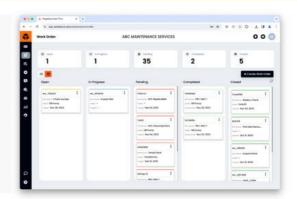

#### CENTRALIZED WORK MANAGEMENT

Kanban view streamlines maintenance work orders, providing visual clarity, real-time progress tracking, and efficient task prioritization, enhancing overall workflow management and optimizing resource allocation.

#### **WORK EXECUTION & HISTORY**

Track maintenance work order progress and task completion effortlessly in a single view, ensuring real-time insights, efficient monitoring, and streamlined management for enhanced operational efficiency.