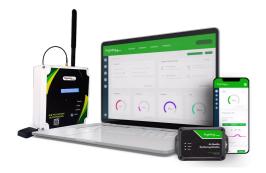

### **IoT Integration**

Fogwing Asset+ bundled package comes with industrial grade IoT Platform, Cloud subscription, Mobile App and implementation support services. The digital adoption is simplified.

#### **MOBILITY INTERFACE**

Accessible in Desktop and Mobile from anywhere. No installation or configuration required.