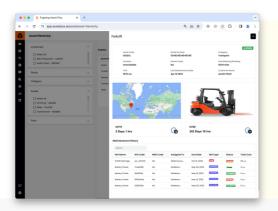

#### **ASSET 360 MANAGEMENT**

Asset 360 in Fogwing CMMS consolidates comprehensive asset information, promoting informed decision-making, predictive maintenance, and optimal performance analysis.