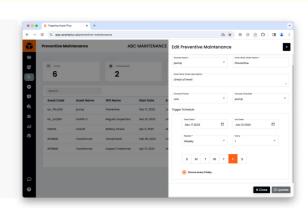

#### **AUTOMATE MAINTENANCE OPS**

Automate preventive and predictable maintenance scheduling for seamless operations. Enhance reliability, reduce downtime, and optimize resource allocation, ensuring a proactive approach to maintenance, improving overall system performance.