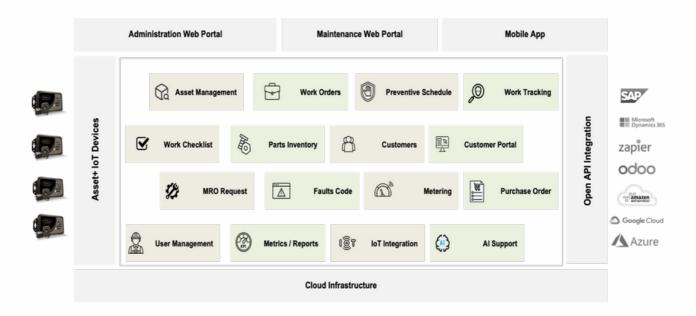

This cloud application hosted on highly secure Azure infrastructure offers 3 major blocks.

### **IoT Integration**

Fogwing Asset+ bundled package comes with industrial grade IoT Platform, Cloud subscription, Mobile App and implementation support services. The digital adoption is simplified.

## **Maintenance Ops**

The application functionalities supports entire maintenance team to leverage the application as collaborative platform for digitally operate all asset reliability practices.

### **Open API Integration**

Enterprise application such as ERP, MRP, BI and other systems can be integrated through OpenAPIs offered by Fogwing Asset+ platform for seamless data flow between systems.