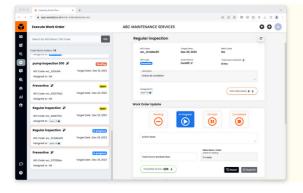

#### **WORK EXECUTION & HISTORY**

Track maintenance work order progress and task completion effortlessly in a single view, ensuring real-time insights, efficient monitoring, and streamlined management for enhanced operational efficiency.