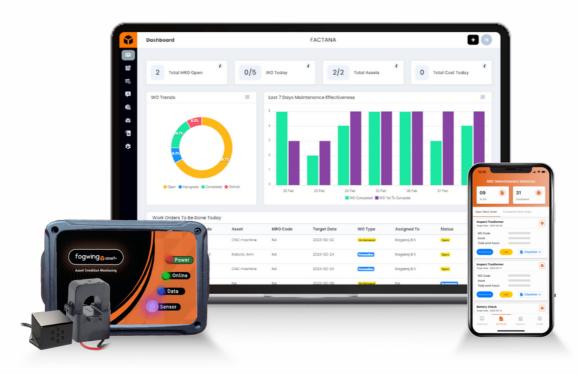

# BUILT-IN IOT SERVICES FOR MAINTENANCE DRIVEN BY ASSET CONDITION.

Fogwing Asset+ solution offers IoT-based automated asset condition monitoring using Fogwing Asset+ Devices. Fogwing Asset+ devices come with sensors for monitoring various health parameters of the machines to detect the operating condition. These data sets help to detect and predict the condition and trigger automated work orders as proven predictive maintenance.

- No manual metering is required from engineers anymore. Automated meter reading helps to track the asset usage and conditions accurately.
- Fogwing Edge devices can be connected to your asset to capture various metering parameters such as vibration, flow and temp to keep track of asset performance.
- Asset Performance Monitoring module presents 360 view of asset performance data for performance optimization.

# **Asset Condition Monitoring Kit:**

The Fogwing Asset+ ACM Devices help to connect with machines through sensors, collect health data, and detect conditions such as vibration, temperature, noise level, and energy consumption to identify predictable maintenance needs.