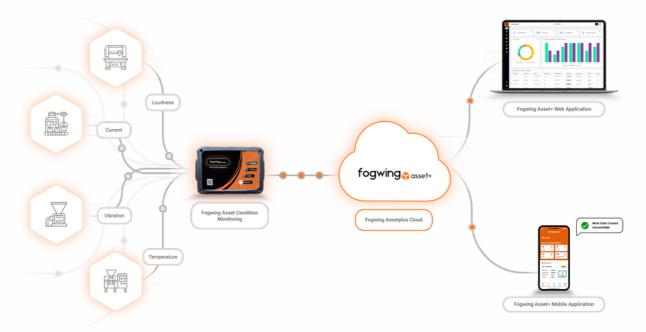

# BUILT-IN IOT SERVICES FOR MAINTENANCE DRIVEN BY ASSET CONDITION.

Fogwing Asset+ solution offers IoT-based automated asset condition monitoring using Fogwing Asset+ Devices. Fogwing Asset+ devices come with sensors for monitoring various health parameters of the machines to detect the operating condition. These data sets help to detect and predict the condition and trigger automated work orders as proven predictive maintenance.

- No manual metering is required from engineers anymore. Automated meter reading helps to track the asset usage and conditions accurately.
- Fogwing Edge devices can be connected to your asset to capture various metering parameters such as vibration, flow and temp to keep track of asset performance.
- Asset Performance Monitoring module presents 360 view of asset performance data for performance optimization.

# **Asset Condition Monitoring Kit:**

The Fogwing Asset+ ACM Devices help to connect with machines through sensors, collect health data, and detect conditions such as vibration, temperature, noise level, and energy consumption to identify predictable maintenance needs.