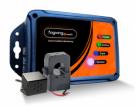

# **Asset Condition Monitoring Kit:**

The Fogwing Asset+ ACM Devices help to connect with machines through sensors, collect health data, and detect conditions such as vibration, temperature, noise level, and energy consumption to identify predictable maintenance needs.

# BUILT-IN IOT SERVICES FOR MAINTENANCE DRIVEN BY ASSET CONDITION.

Fogwing Asset+ solution offers IoT-based automated asset condition monitoring using Fogwing Asset+ Devices. Fogwing Asset+ devices come with sensors for monitoring various health parameters of the machines to detect the operating condition. These data sets help to detect and predict the condition and trigger automated work orders as proven predictive maintenance.