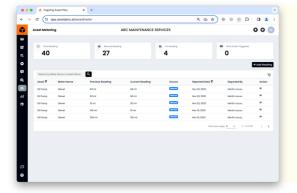

#### **ASSET 360 MANAGEMENT**

Asset 360 in Fogwing CMMS consolidates comprehensive asset information, promoting informed decision-making, predictive maintenance, and optimal performance analysis.

#### CENTRALIZED WORK MANAGEMENT

Kanban view streamlines maintenance work orders, providing visual clarity, real-time progress tracking, and efficient task prioritization, enhancing overall workflow management and optimizing resource allocation.

#### **WORK EXECUTION & HISTORY**

Track maintenance work order progress and task completion effortlessly in a single view, ensuring real-time insights, efficient monitoring, and streamlined management for enhanced operational efficiency.

#### MONITOR ASSET HEALTH METERS

Monitor assets via IoT metering to detect health conditions and potential impacts on production. Proactively address issues, ensuring equipment reliability and optimizing production efficiency.