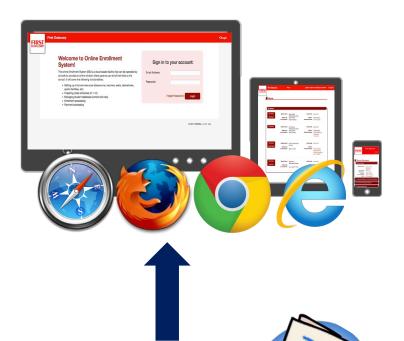

### **ACCESSIBILITY**

|                 | Enrollment Module                                                      | Grading Module                                                                                              |
|-----------------|------------------------------------------------------------------------|-------------------------------------------------------------------------------------------------------------|
| Access          | Available anytime 24/7 anywhere via digital device through web browser |                                                                                                             |
| Easy Monitoring | Payment Transactions Supplies Purchased Enrollment Updates             | Class Records & Class Lists Student Grades, Progress and Disciplinary Incidents Parent-Teacher Appointments |