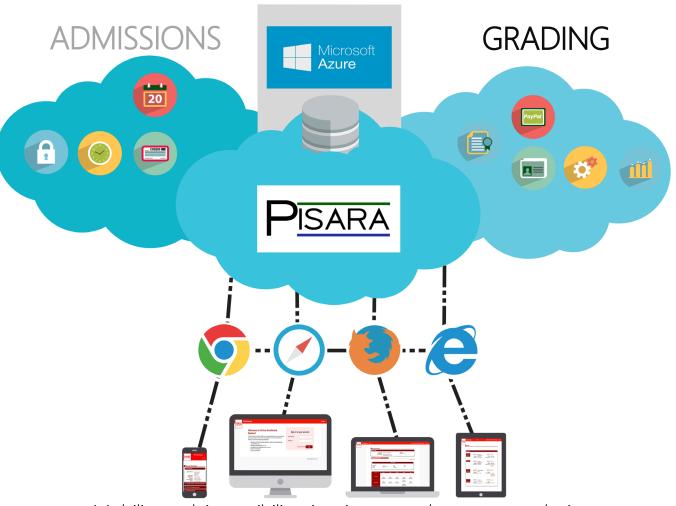

### **SECURITY**

- ✓ Secure CLOUD storage via Microsoft Azure
- ✓ Limited access to information based on user roles

### **FUNCTIONALITY**

|                                               | Enrollment Module                                                           | Grading Module                                                                                  |
|-----------------------------------------------|-----------------------------------------------------------------------------|-------------------------------------------------------------------------------------------------|
| Manages                                       | Student database, Teacher profile, School Resources, Class Lists, Schedules |                                                                                                 |
| Configurable<br>Features                      | Payment Terms and Modes                                                     | Transmutation Table Percentage Distribution & Components                                        |
| Documented Transactions & Email Notifications | Payment reminders or dues Payments made and validated                       | Availability of Grades for viewing                                                              |
| Generation of<br>Reports                      | Class Schedule, Class List<br>Payment & Purchase Reports                    | Report Cards + Attendance<br>Student Progress, Ranking<br>DepEd Standard Forms (Form 138, etc.) |
| Templates                                     | Availability of templates online for uploading of information               |                                                                                                 |

### **ACCESSIBILITY**

|                 | Enrollment Module                                                      | Grading Module                                                                                              |
|-----------------|------------------------------------------------------------------------|-------------------------------------------------------------------------------------------------------------|
| Access          | Available anytime 24/7 anywhere via digital device through web browser |                                                                                                             |
| Easy Monitoring | Payment Transactions Supplies Purchased Enrollment Updates             | Class Records & Class Lists Student Grades, Progress and Disciplinary Incidents Parent-Teacher Appointments |