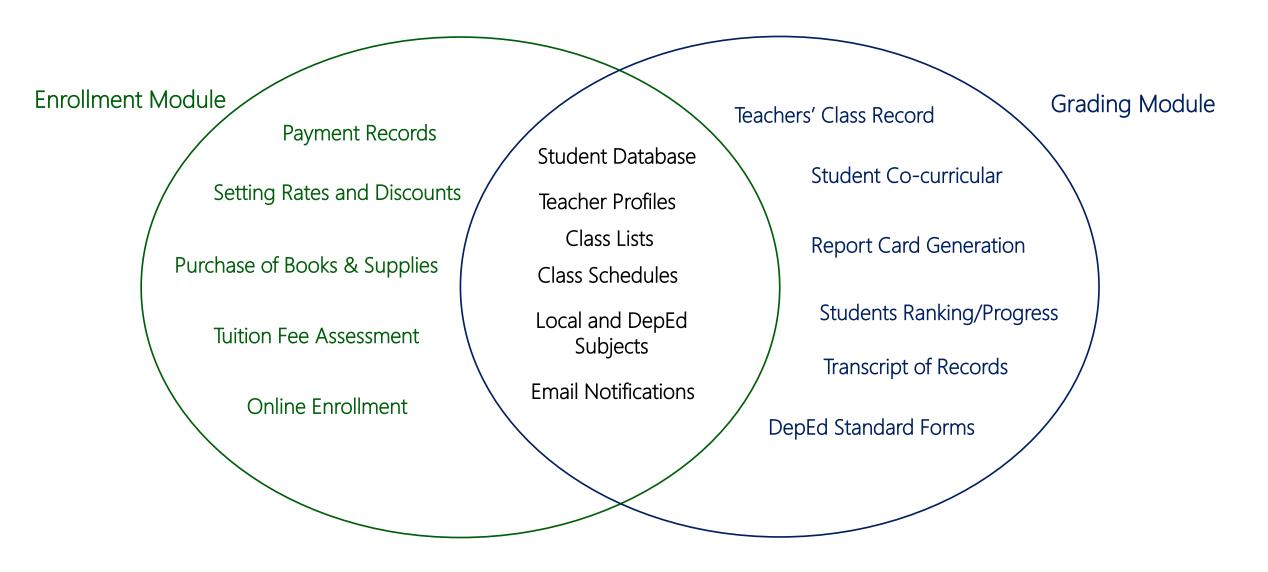

### **FUNCTIONALITY**

|                                               | Enrollment Module                                                           | Grading Module                                                                                  |
|-----------------------------------------------|-----------------------------------------------------------------------------|-------------------------------------------------------------------------------------------------|
| Manages                                       | Student database, Teacher profile, School Resources, Class Lists, Schedules |                                                                                                 |
| Configurable<br>Features                      | Payment Terms and Modes                                                     | Transmutation Table Percentage Distribution & Components                                        |
| Documented Transactions & Email Notifications | Payment reminders or dues Payments made and validated                       | Availability of Grades for viewing                                                              |
| Generation of<br>Reports                      | Class Schedule, Class List<br>Payment & Purchase Reports                    | Report Cards + Attendance<br>Student Progress, Ranking<br>DepEd Standard Forms (Form 138, etc.) |
| Templates                                     | Availability of templates online for uploading of information               |                                                                                                 |