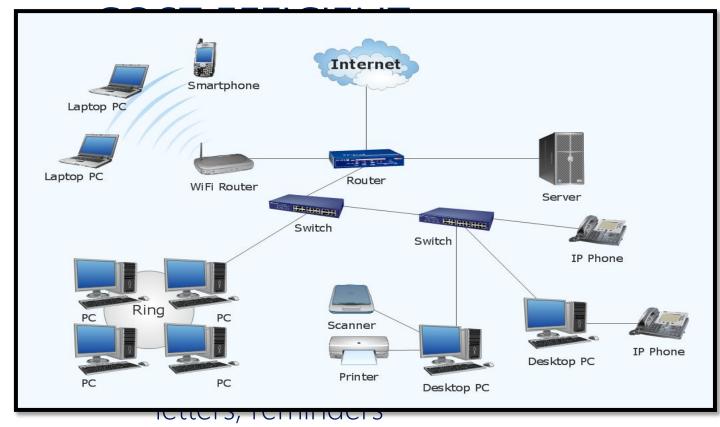

### **SECURITY**

- ✓ Secure CLOUD storage via Microsoft Azure
- ✓ Limited access to information based on user roles