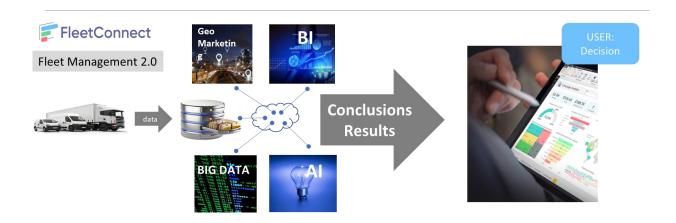

#### FleetConnect business category

FleetConnect offers a unique combination of web-based fleet management software, on-going job reporting, a powerful analytical tool and artificial intelligence supporting management.

The applied mechanisms of artificial intelligence (AI) and predictive analysis effectively support the interpretation of data.

The open platform allows for the integration and exchange of data with other operation company systems ERP.