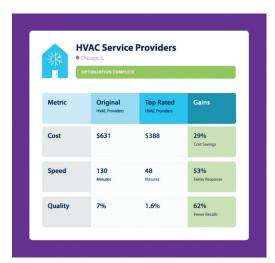

## **Service Provider Marketplace**

Reduce facility downtime and costs by working with the top providers in every trade and region, based on actual performance data.