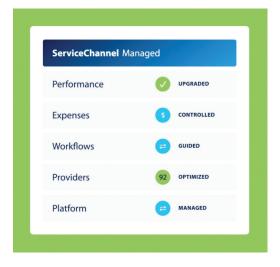

### ServiceChannel Managed

A collaborative approach to facilities management-as-a-service. Less work and cost for you, with better results.