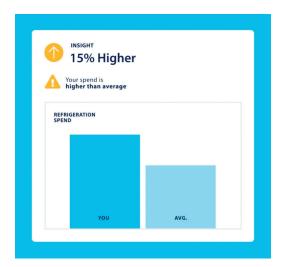

#### ServiceChannel Platform

Get a single source of truth for simplified, insight-driven automation across your locations, with the #1 facilities management software.

Learn about the Platform >

servicechannel.com/platform