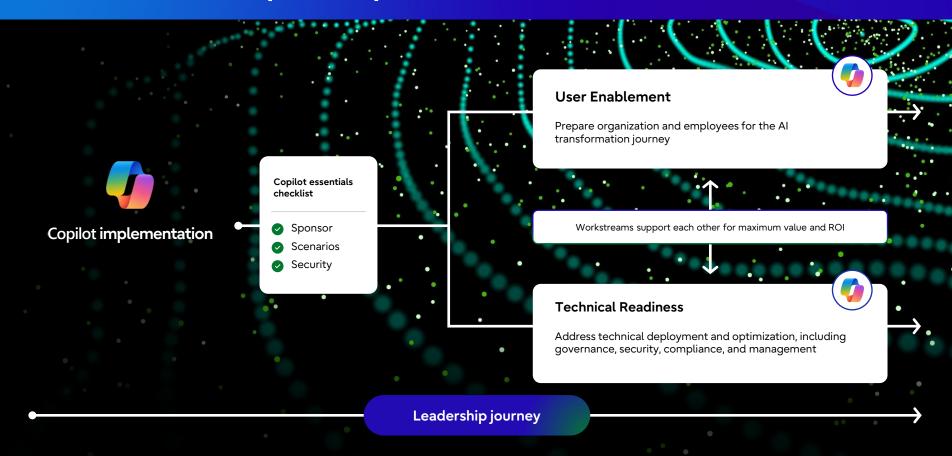

## Microsoft 365 Copilot implementation

#### Onboard and engage\*

Migrate data

Tenant consolidation

Discover & protect data

Identity and access management: manage overprivileged and risky users

Device management: mitigate device

App Management: discover and control the use of Al apps

Microsoft 365 App deployment: deploy Microsoft 365 Apps and/or configure channel

Assign licenses: configure Copilot and assign licenses with setup guide

Build & execute user enablement strategy

**S** Build early adopters and champions