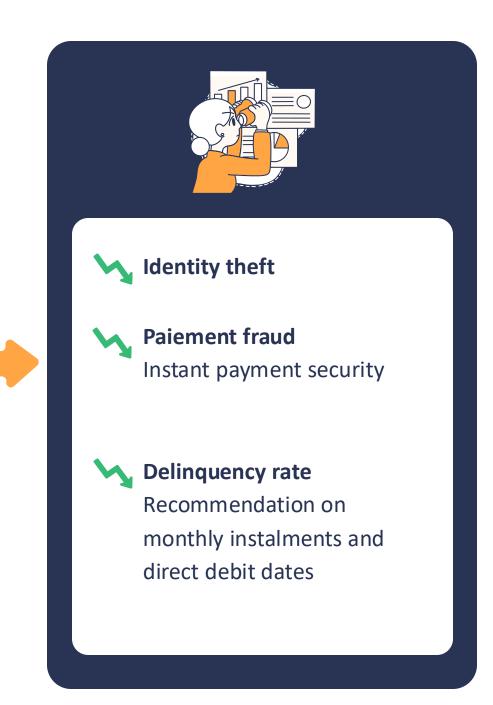

### **Our business**

CHECK THE IDENTITY AND RELIABILITY
OF PHYSICAL PERSONS AND COMPANIES

- Identity Trust Score to avoid Identity theft.
- Business Trust Score to avoid shell companies

#### **CHECK THE SOLVENCY**

• Open Banking: Instant analysis of the financial situation over a period of 3 to 6 months.

To speed up and secure your customer journey

- Meelo offers a complete open-banking path in less than 20 seconds.
- Meelo categorises 95% of data in less than 4 seconds.
- Meelo issues **analysis ratios on the financial health** of the individual or company.
- Meelo connects to all the aggregators on the market (Powens, Tink, etc.) for international coverage.
- Open banking makes it possible to **virtually automate** grant decision-making for instant responses.