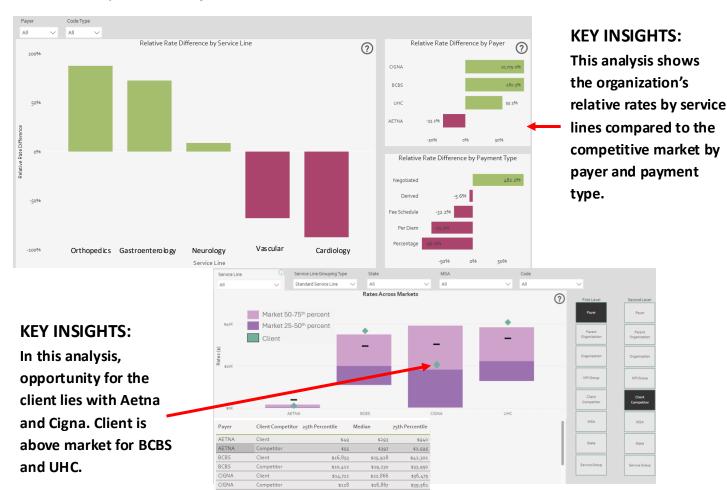

## **Price Transparency Competitive Market Analysis Informs Business Decisions**

(in)Sight Health™ Market Advisor leverages Guidehouse's managed care expertise and advanced analytics to analyze price transparency data integrated with market-leading data resources. The solution offers a holistic view of how healthcare services are priced, contracted, and reimbursed across a competitive landscape, enabling organizations to make informed decisions with enhanced depth and clarity.

Organizations can analyze rates at the service code, service line, place of service, or hospital level by payer and compare with competitors to better understand how rate changes and other performance improvements can impact revenues. Combined with Guidehouse Advisory services, organizations have leveraged this data to achieve strategic growth in key markets, reimbursement gains in payer negotiations, and service line pricing strategy improvements.