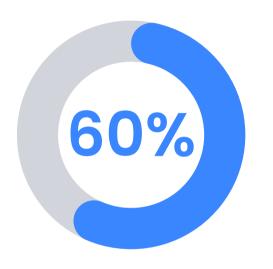

# Why should we play games together?

90%

of employees report

higher productivity when
engaged in gamified
activities.

Globally, only 23% of employees feel engaged at work, while <u>77% report</u> <u>feeling disconnected</u>.