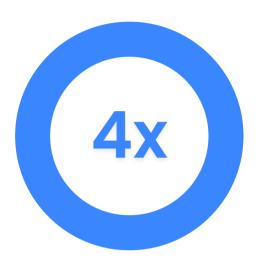

increase in <u>employee</u>

<u>engagement</u> can be achieved by implementing gamification.

The Best Companies' stock

performance is nearly 4x better

than the market.

of employees are more likely to stay for over three years when there are gamification strategies.