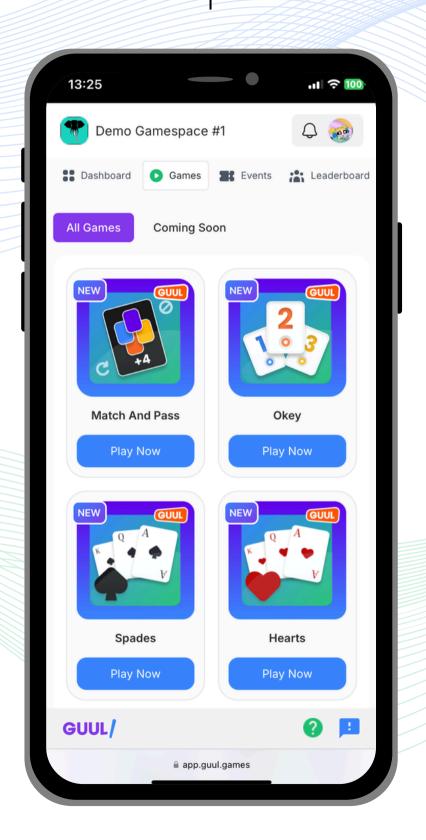

#### Group Games

UNO, Rummikub, Spades, Hearts, and more board and card games.

GUUL has the ability to integrate to any online platform via single sign-on (**\$\$50**).

## Games

Minesweeper

Play Now

Okey

Play Now

Play Now

Four in a Row

Play Now