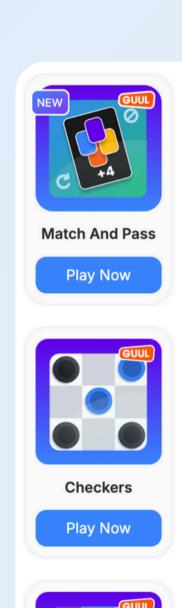

#### **Tournament Games** •

Backgammon, Battleship, Minesweeper, Chess, Checkers, Blob Wars, and more.