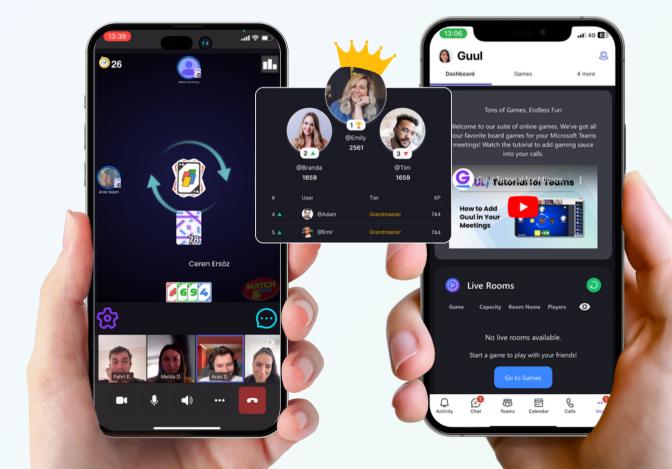

# Microsoft Teams Integration

- Install GUUL seamlessly in your Microsoft Teams workspace.
- Create dedicated gaming channels based on your preferences and culture.
- Manage and customize your gamespace experience with extensive admin control.
- Add GUUL to your meetings and enjoy games together with cams and mics on.