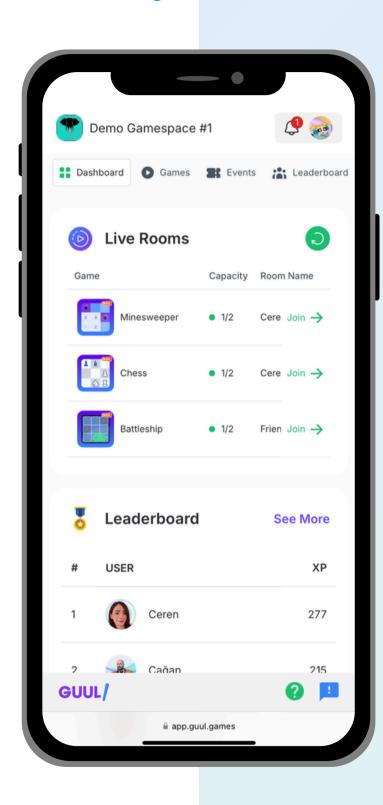

# GUUL Overview

#### **Limited Time Events** •

Create & organize online tombola, predictor, and tournament events.

#### **Tournament Games** •

Backgammon, Battleship, Minesweeper, Chess, Checkers, Blob Wars, and more.

#### Group Games

UNO, Rummikub, Spades, Hearts, and more board and card games.

GUUL has the ability to integrate to any online platform via single sign-on (**\$\$50**).

### Daily Puzzles

Boost engagement and retention with Wordle, Trivia, Sudoku, Nerdle, and more.

#### • Trivia

Create & organize online trivia games with fun and interactive modes.

#### Gamification

Gamify the experience with profiles, XP points, leaderboard and badge system.

You can design your experience through white-label games & admin controls.