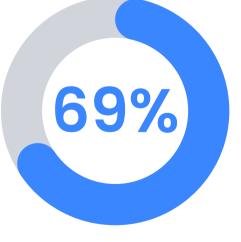

increase in <u>employee</u>

<u>engagement</u> can be achieved by implementing gamification.

The Best Companies' stock

performance is nearly 4x better

than the market.

of employees are more likely to stay for over three years when there are gamification strategies.