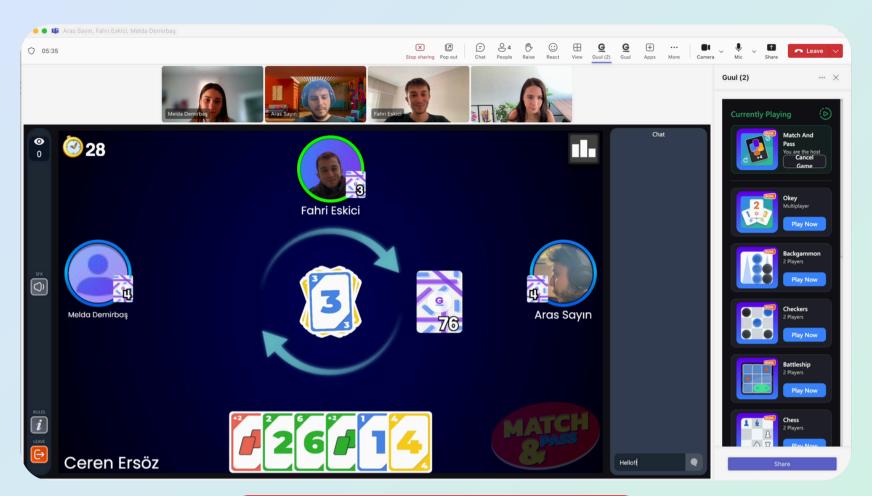

#### **Tournament Games** •

Backgammon, Battleship, Minesweeper, Chess, Checkers, Blob Wars, and more.

#### Group Games

UNO, Rummikub, Spades, Hearts, and more board and card games.

GUUL has the ability to integrate to any online platform via single sign-on (**\$\$50**).

## Games

Minesweeper

Play Now

Okey

Play Now

Play Now

Four in a Row

Play Now

# Microsoft Teams Integration

- Install GUUL seamlessly in your Microsoft Teams workspace.
- Create dedicated gaming channels based on your preferences and culture.
- Manage and customize your gamespace experience with extensive admin control.
- Add GUUL to your meetings and enjoy games together with cams and mics on.