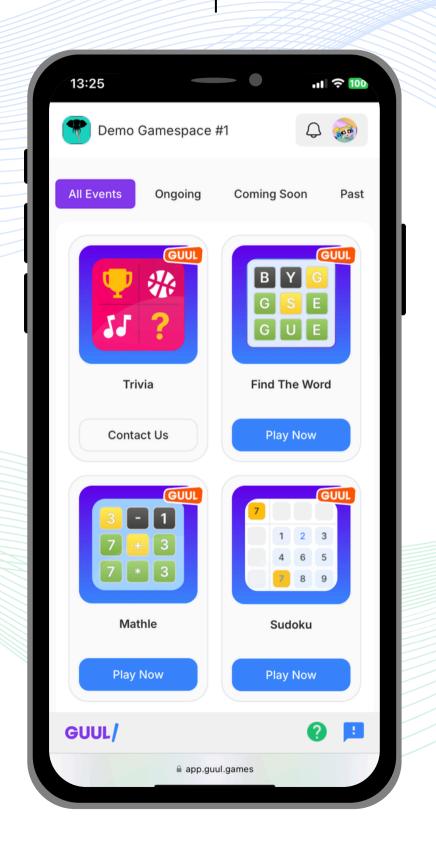

# GUUL Overview

### Daily Puzzles

Boost engagement and retention with Wordle, Trivia, Sudoku, Nerdle, and more.

#### • Trivia

Create & organize online trivia games with fun and interactive modes.