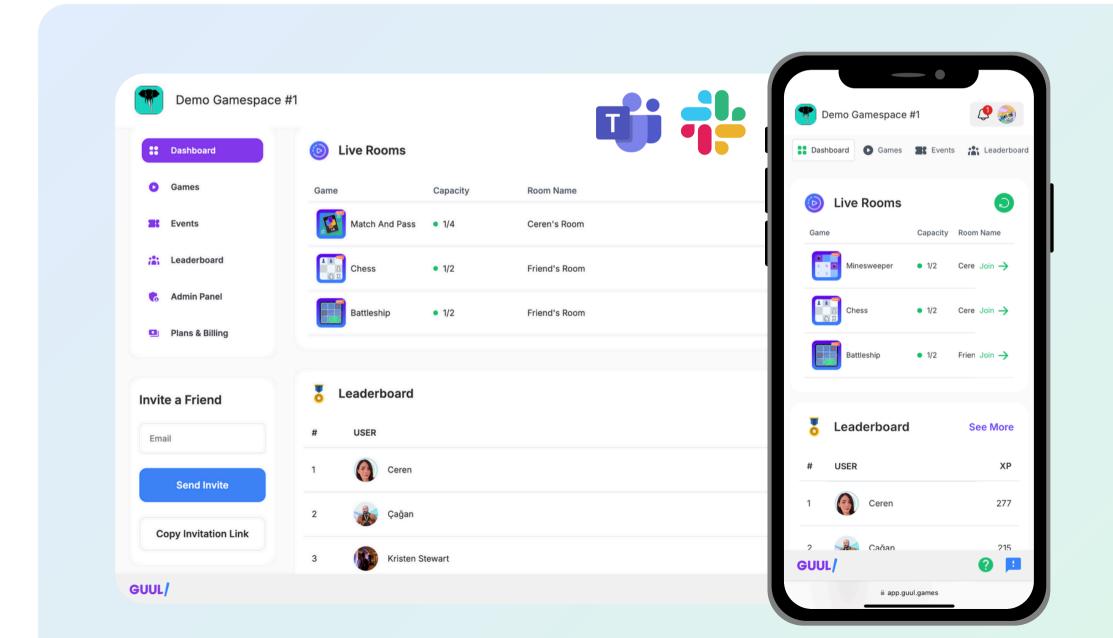

# GUUL Overview

#### Gamification

Gamify the experience with profiles, XP points, leaderboard and badge system.

You can design your experience through white-label games & admin controls.

# Microsoft Teams Integration

- Install GUUL seamlessly in your Microsoft Teams workspace.
- Create dedicated gaming channels based on your preferences and culture.
- Manage and customize your gamespace experience with extensive admin control.
- Add GUUL to your meetings and enjoy games together with cams and mics on.