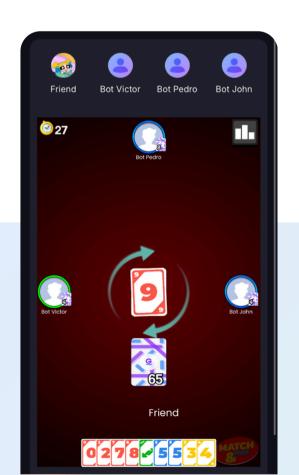

#### Group Games

UNO, Rummikub, Spades, Hearts, and more board and card games.

GUUL has the ability to integrate to any online platform via single sign-on (**\$\$50**).