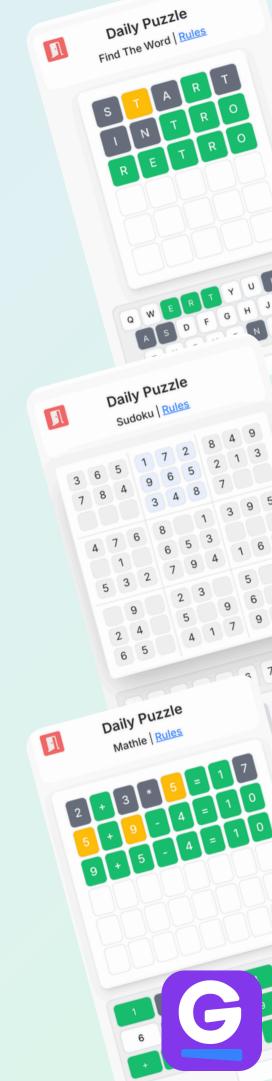

### Daily Puzzles

Boost engagement and retention with Wordle, Trivia, Sudoku, Nerdle, and more.