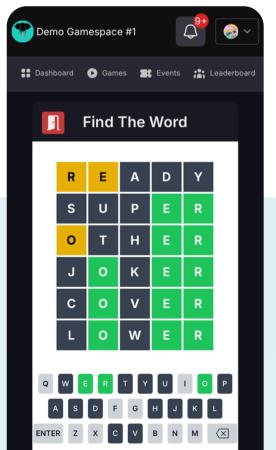

### Daily Puzzles

Boost engagement and retention with Wordle, Trivia, Sudoku, Nerdle, and more.