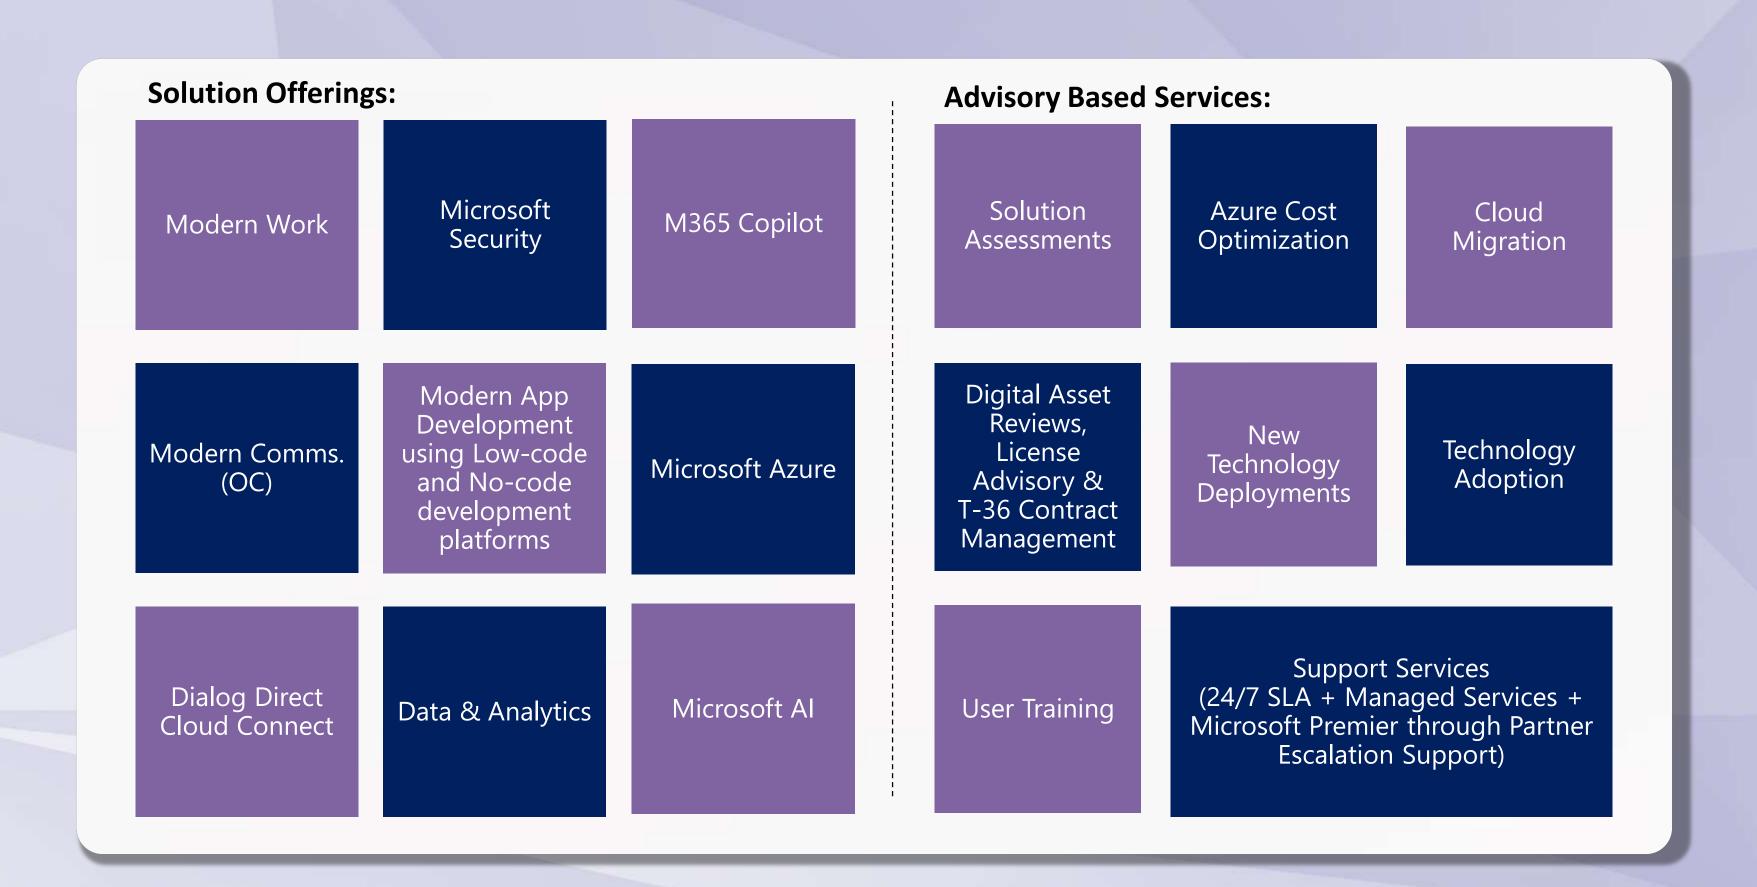

# **CLOUD SOLUTIONS**

Break the traditional barriers of your workplace with a modern workplace that delivers creative, efficient, and responsive solutions.

#### **DIGITAL WORKPLACE**

The digital workplace offers innovative technology that employees love, empowering them to communicate, collaborate, and be productive, with agility.

#### MODERNIZED CONTENT MANAGEMENT

A modern content management strategy can help streamline content development, enhance collaboration, and drive business operations.

#### **MODERNIZED COMMUNICATIONS**

With modernized communications, your teams can meet the growing needs of your business across departments, locations, and time zones.

#### **ADOPTION**

Invest time in improving your cloud productivity, thus enhancing value for your company. Adopting a change management strategy will empower your staff.

## LICENSING

"De-mystifying licensing" – we advise our customers on identifying the appropriate licensing model to meet their specific requirements and cash flow, thereby adding value and security to their operations.

We are not just a licensing seller; the team at H One will support you throughout your journey with comprehensive Licensing Advisory services. These include Digital Asset Reviews, compliance guides, procurement assistance, and more, helping you optimize the use of the licenses you purchase.

# BUSINESS APPLICATIONS & ANALYTICS

Dashboards, process drivers and quick insights to drive your business to the next level.

#### **Power Apps**

Building business
capabilities with quick apps,
laying off the burden of
time consumption, and
increasing efficiency

#### **Power BI**

Visualize your organizations key drivers, at your fingertips

#### **Power Automate**

Boost productivity quickly and securely, automate with intelligent workflows and turn outdated into automated

#### **ChatBots**

Enhance accessibility with software applications to conduct an on-line chat conversation via text or text-to-speech