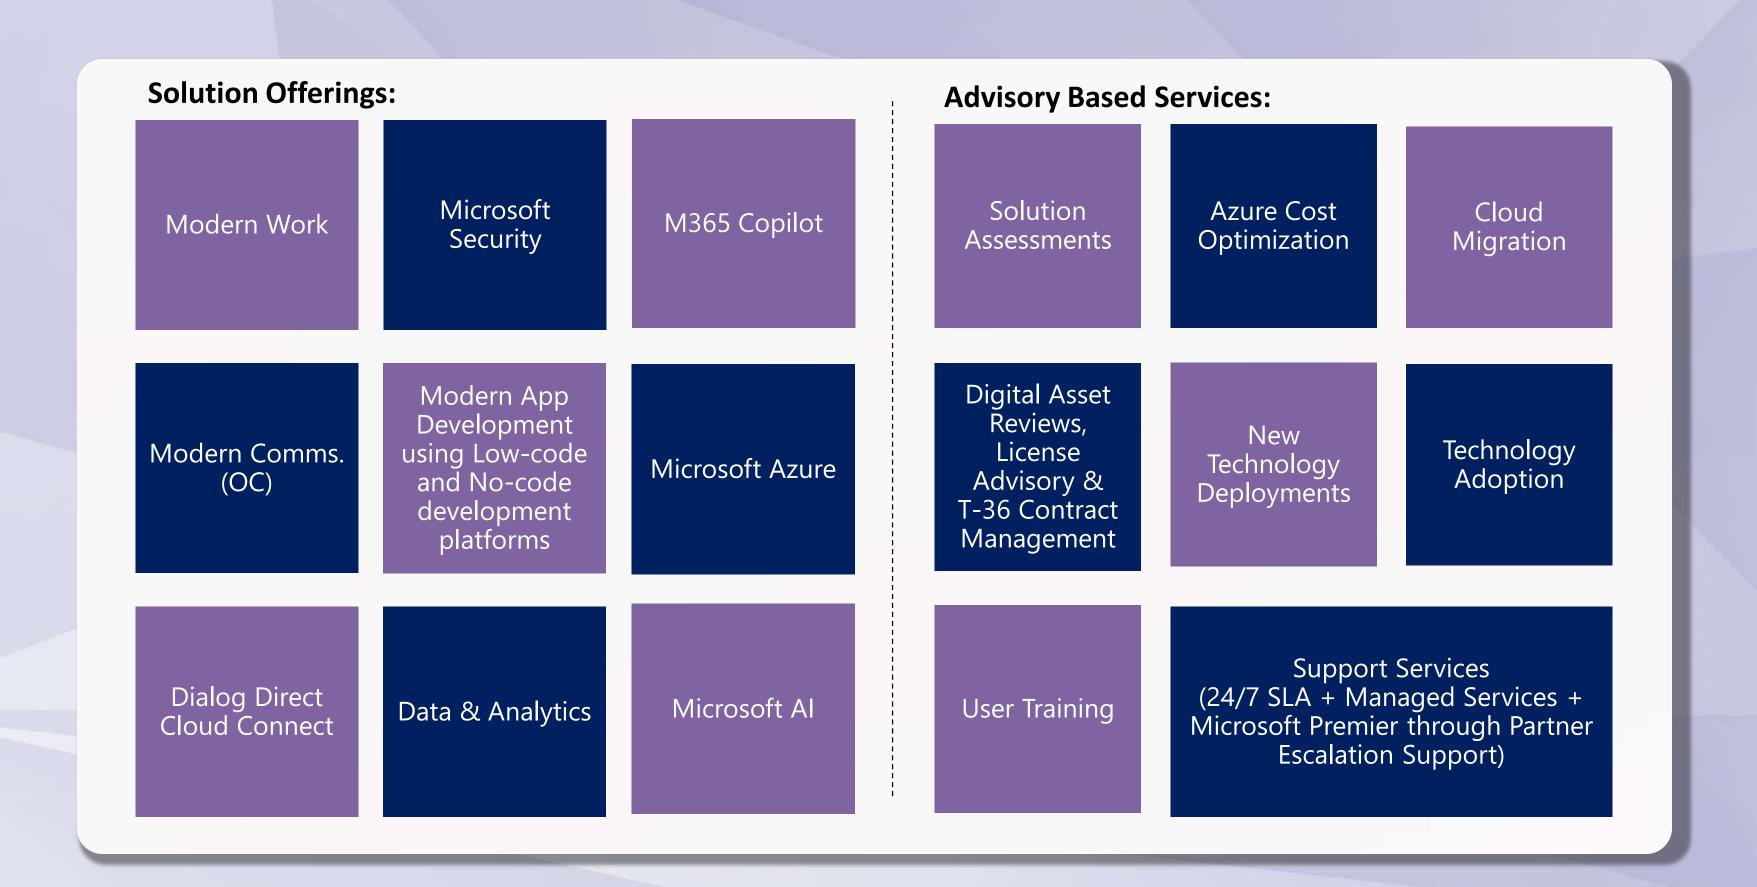

# **CLOUD SOLUTIONS**

Break the traditional barriers of your workplace with a modern workplace that delivers creative, efficient, and responsive solutions.

#### **DIGITAL WORKPLACE**

The digital workplace offers innovative technology that employees love, empowering them to communicate, collaborate, and be productive, with agility.

#### MODERNIZED CONTENT MANAGEMENT

A modern content management strategy can help streamline content development, enhance collaboration, and drive business operations.

#### **MODERNIZED COMMUNICATIONS**

With modernized communications, your teams can meet the growing needs of your business across departments, locations, and time zones.

#### **ADOPTION**

Invest time in improving your cloud productivity, thus enhancing value for your company. Adopting a change management strategy will empower your staff.

## LICENSING

"De-mystifying licensing" – we advise our customers on identifying the appropriate licensing model to meet their specific requirements and cash flow, thereby adding value and security to their operations.

We are not just a licensing seller; the team at H One will support you throughout your journey with comprehensive Licensing Advisory services. These include Digital Asset Reviews, compliance guides, procurement assistance, and more, helping you optimize the use of the licenses you purchase.