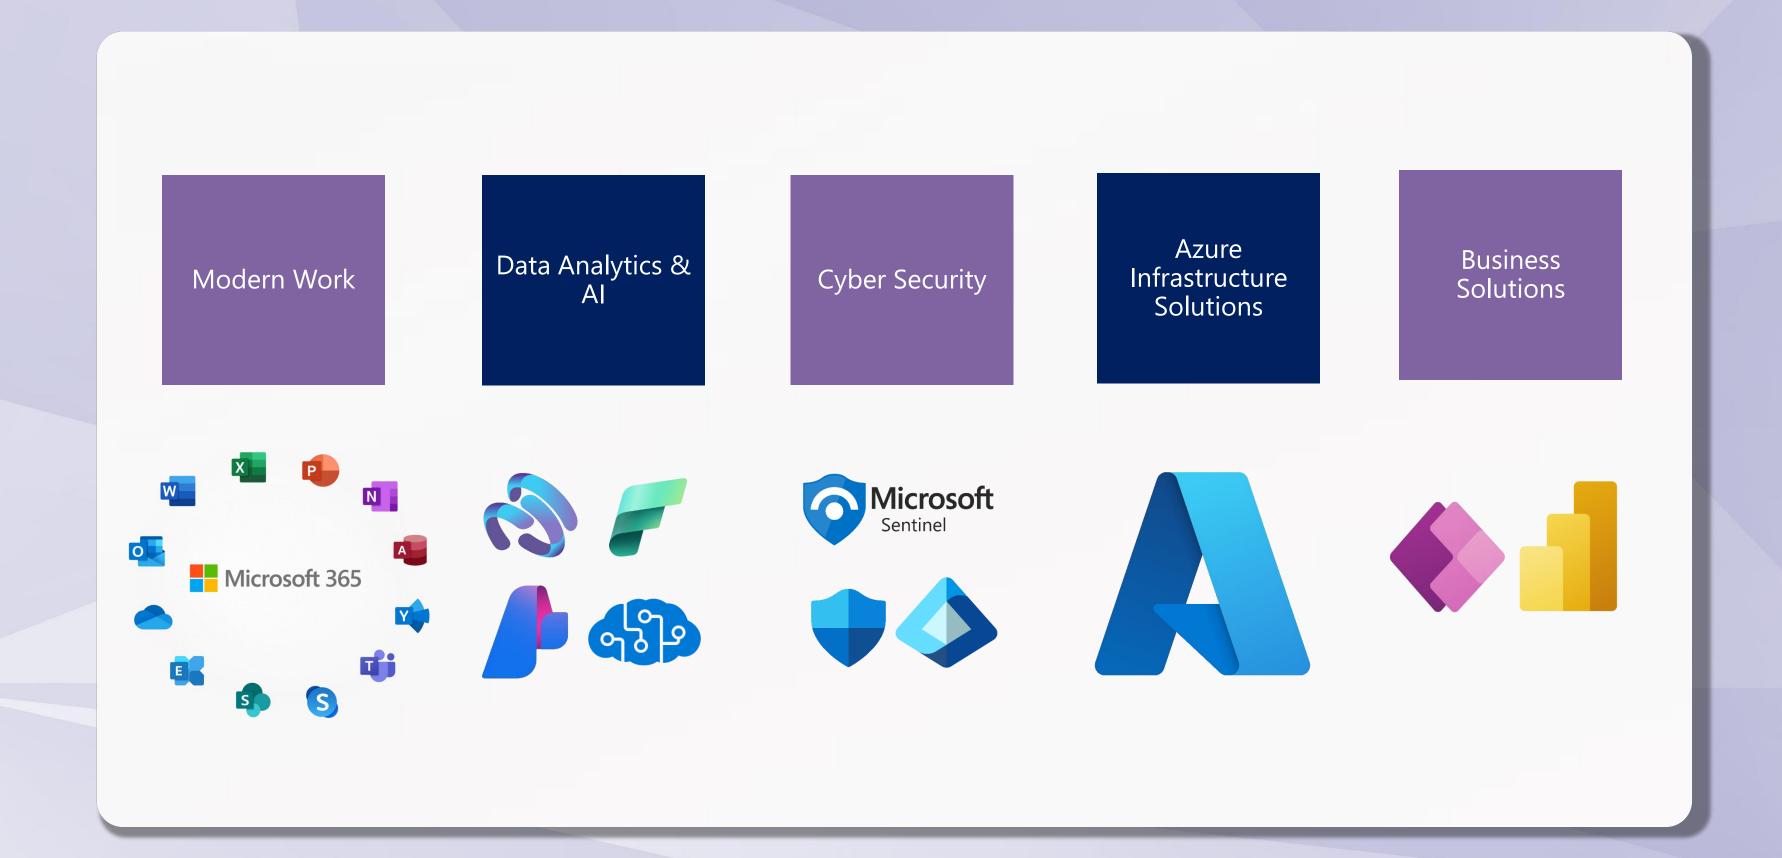

Recognition & Awards



Microsoft celebrates 2023 Partner Awards winners from Sri Lanka and Maldives - Microsoft Stories Asia

#### Why Choose Us



The global demographic we engage with, has enabled us to deliver end-to-end solutions and advisory at an international scale

Our team consists of experienced and certified professionals, their level of expertise is key in driving our success

Recognition

Our partnership with Microsoft and other service providers, along with recognitions year on year, defines our value addition

We are pioneers in Cloud Technology and we continue to be leaders in this arena

Our customers are our focus, we are an organization who believes in developing long lasting partnerships with our customers

**The Digital Transformation Expert** 

#### **Our Pillars**



#### **Your Preferred Digital Transformation Partner**





### **Thank You**