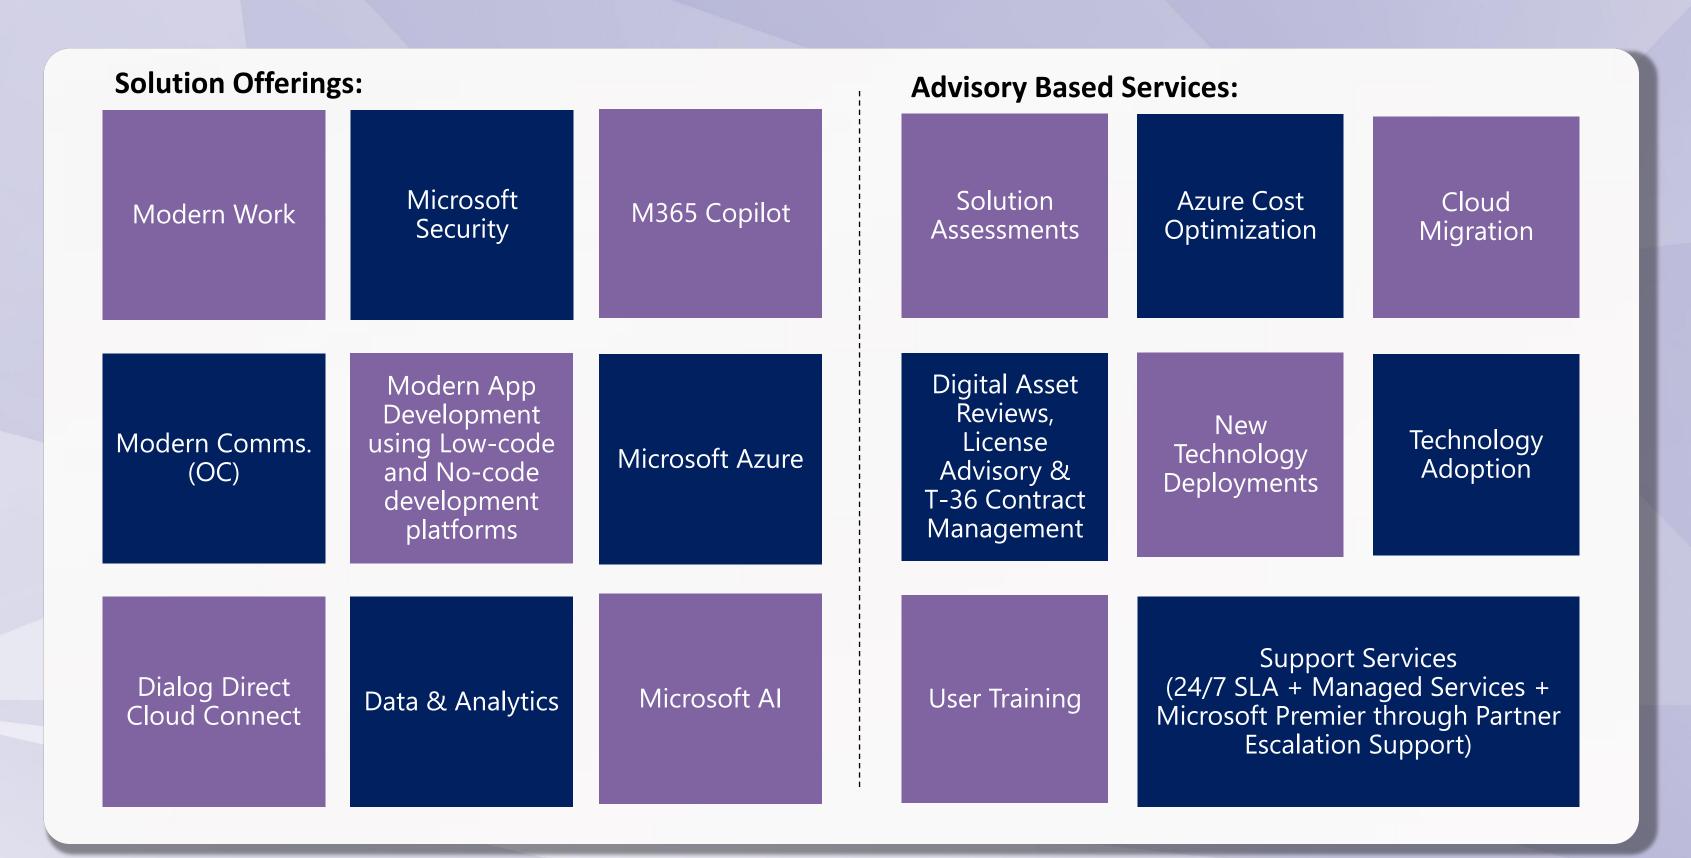

#### **Microsoft Recognition & Awards**

Modern Work

Specialist

Adoption and Change
Management
Meetings and Meeting Rooms
for Microsoft Teams
Teamwork Deployment

Infrastructure Azure

Digital & App Innovation Azure