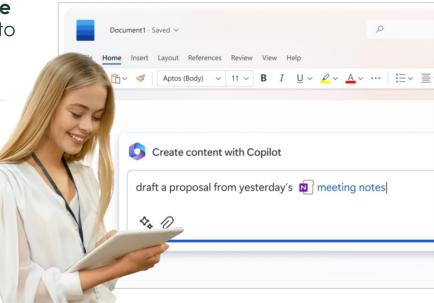

## Hable<sup>O</sup> will...

 Assess the digital skills of your staff to help you map the right licenses to the right people or personas

- Create a bespoke Comms Campaign to promote the benefits of AI and launch your programme
- Deliver a Learning Programme to upskill 300 people on how to use Microsoft Copilot at work