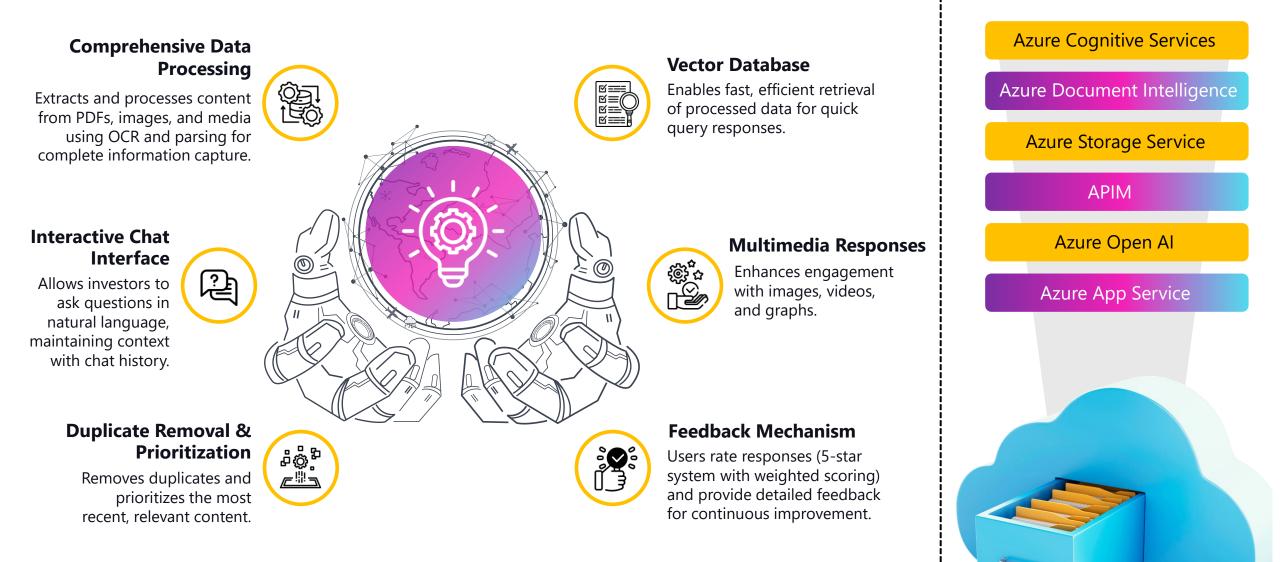

# INVESTMENT COMPANION

## Your Al Partner for Smarter Investing





A comprehensive investor relations knowledge management system that extracts, processes, and prioritizes content from multiple sources, providing interactive, multimedia-rich responses via a chat interface with an integrated feedback.





### **Investment Companion Solution**

### **Tools / Technologies**



#### **INVESTMENT COMPANION BENEFITS**





Plot a graph showing Total Sales of different quaters for year 2022.



# **INVESTMENT COMPANION** Your AI Partner for Smarter Investing

| •                                             | INPU                                    | JLSE Bot  |                                    | Ľ        |
|-----------------------------------------------|-----------------------------------------|-----------|------------------------------------|----------|
|                                               |                                         |           |                                    | -        |
| Show me the q1 2023 update in t               | abular forma                            | at.       |                                    |          |
| Q1 202