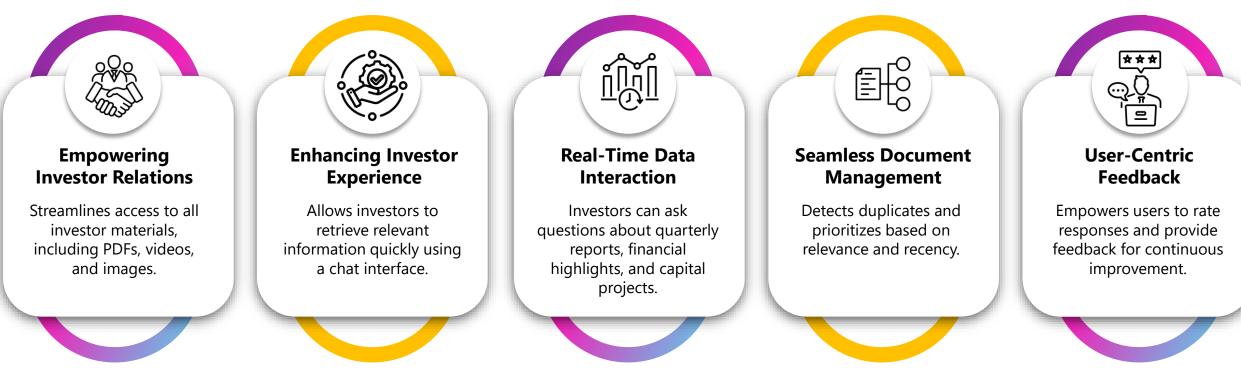

### **Investment Companion Solution**

#### **INVESTMENT COMPANION BENEFITS**

Plot a graph showing Total Sales of different quaters for year 2022.