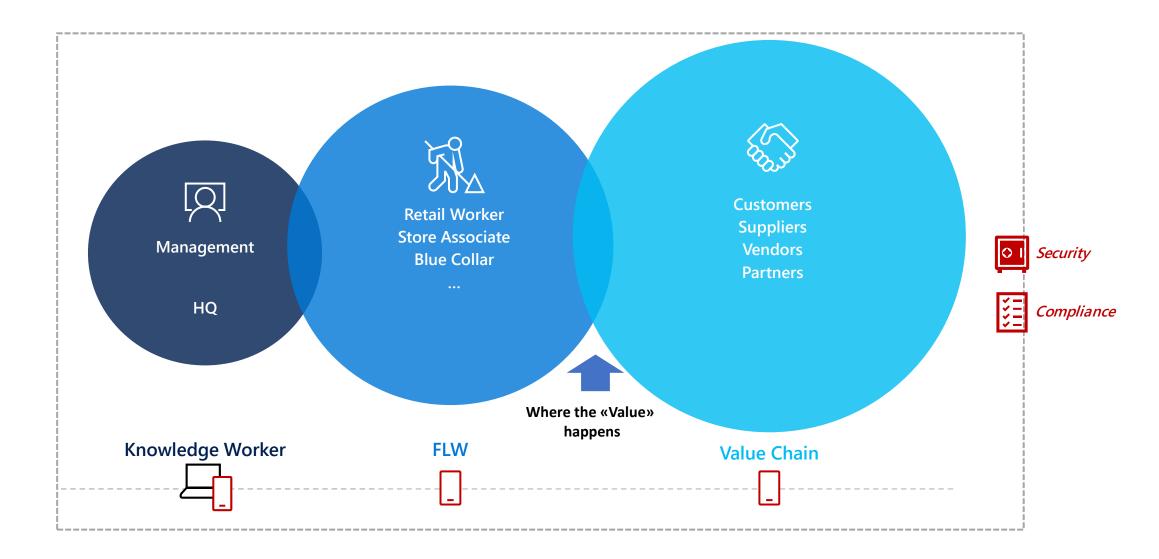

#### FLWs: Hearth of Bussiness

# FLWs ...

- usually have limited access to
  - IT Resources (computer, email ...etc.)
  - Shared services (HR, IT ...etc.)
  - Announcements
  - ...etc.
- ...use 3.party apps for communication
- ... stay out of sight of HQ & Management
- ... feel disconnected from the brand
- ... can not communicate their voice/ ideas/ feedbacks
- ... experience the lack of training tools