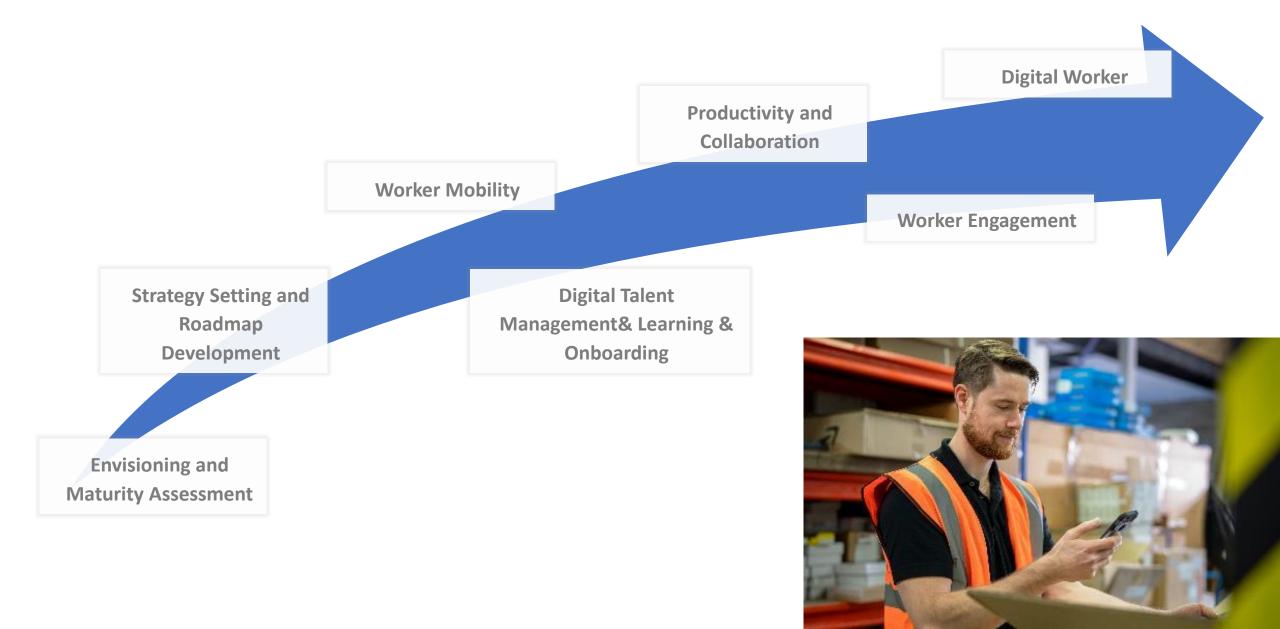

s



### You need to include FLWs to ensure Digital Transformation



Says majority of employees are FLWs <sup>2</sup>)



Says FLWs are very improtant for Digital Transformation <sup>2)</sup>

1) Source: "Including your Firstline workforce in your digital transformation", Microsoft, 2017

2) Source: "Building for Success at the Firstline of Business", HBR,

# FLWs ...

- usually have limited access to
  - IT Resources (computer, email ...etc.)
  - Shared services (HR, IT ...etc.)
  - Announcements
  - ...etc.
- ...use 3.party apps for communication
- ... stay out of sight of HQ & Management
- ... feel disconnected from the brand
- ... can not communicate their voice/ ideas/ feedbacks
- ... experience the lack of training tools



### Frontline Worker Digitization Journey – FLoW Approach



## **MINDWORKS** Frontline Worker (FLW) Strategy and Envisioning Service

| Client Need and Use Cases                                                                                                                                                                                                                                                                                       | Prioritization and Deep Dive                                                                                                                                                                                                                | Technical Assessment