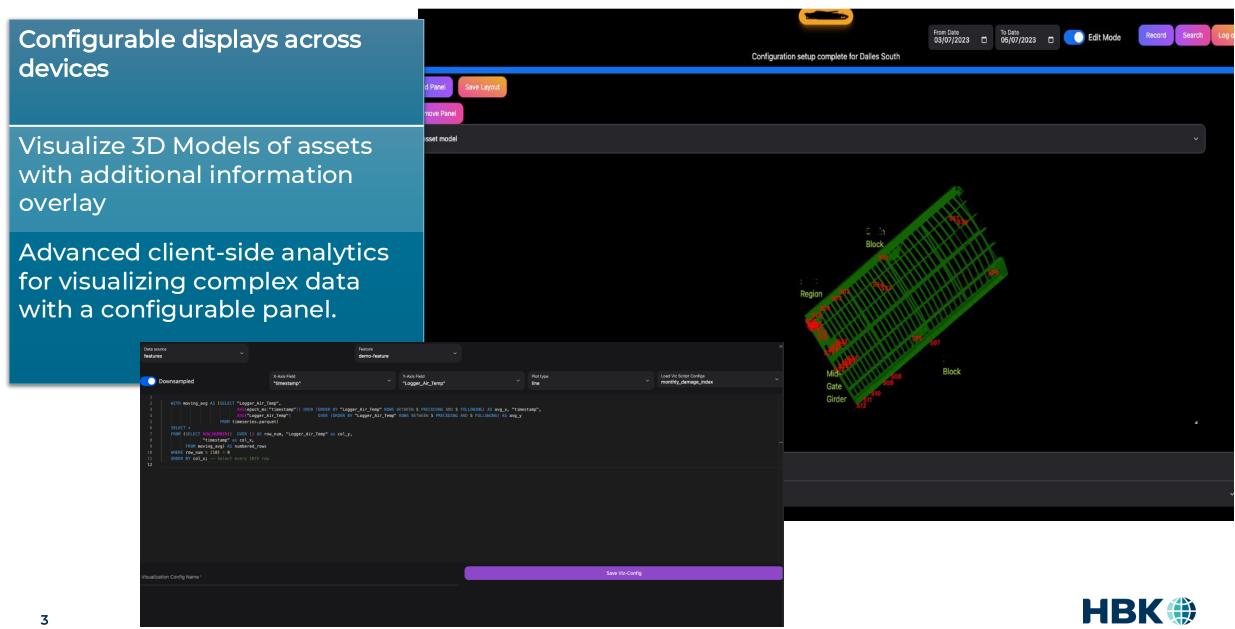

# **Asset & Structural Health Monitoring**

A PREMIUM OFFERING FROM HBK FOR MONITORING INFRASTRUCTURE & TRANSPORTATION ASSETS

**SHM Premium** 

### Key **Capabilities**





# **Visualizing Insights**



#### **Actionable Insights with GenAl**

Engineers ,Safety Inspectors, Researchers recordable human observations

GenAl assisted semantic search of Asset Observations

Shareable insights from observations through web-link

AlOps capability with plug-nplay models across scenarios





#### **Technical Capabilities**





## **Monitoring Railways Assets**







https://production.shm.platform.hbkworld.com/