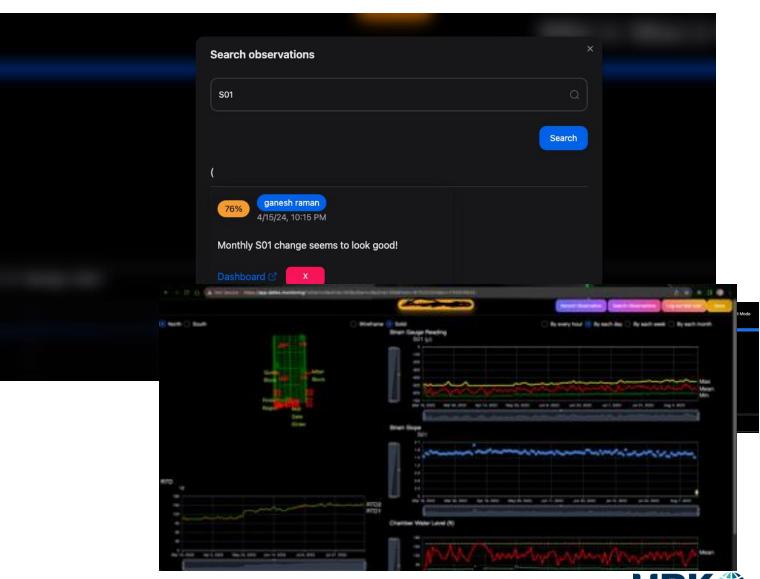

#### **Actionable Insights with GenAl**

Engineers ,Safety Inspectors, Researchers recordable human observations

GenAl assisted semantic search of Asset Observations

Shareable insights from observations through web-link