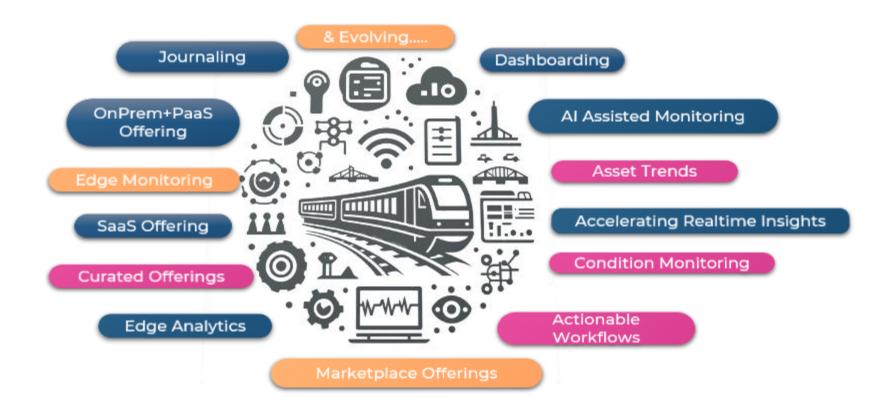

# **Asset & Structural Health Monitoring**

A PREMIUM OFFERING FROM HBK FOR MONITORING INFRASTRUCTURE & TRANSPORTATION ASSETS

**SHM Premium** 

### Key **Capabilities**





# **Visualizing Insights**



#### **Actionable Insights with GenAl**

Engineers ,Safety Inspectors, Researchers recordable human observations

GenAl assisted semantic search of Asset Observations

Shareable insights from observations through web-link

AlOps capability with plug-nplay models across scenarios





#### **Technical Capabilities**





## **Monitoring Railways Assets**







https://production.shm.platform.hbkworld.com/