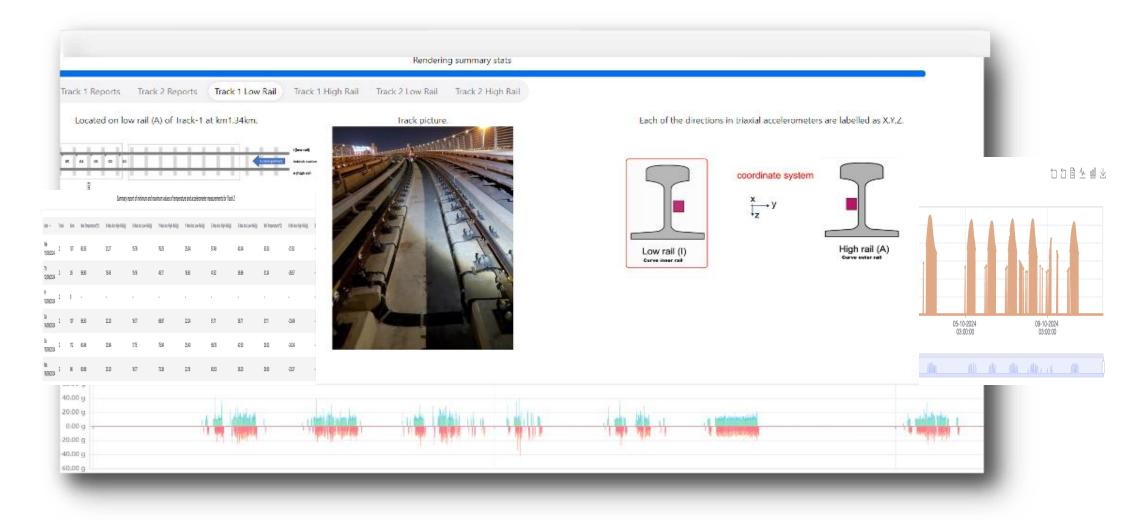

# **Asset & Structural Health Monitoring**

A PREMIUM OFFERING FROM HBK FOR MONITORING INFRASTRUCTURE & TRANSPORTATION ASSETS

**SHM Premium** 

### Key **Capabilities**





# **Visualizing Insights**



#### **Actionable Insights with GenAl**

Engineers ,Safety Inspectors, Researchers recordable human observations

GenAl assisted semantic search of Asset Observations

Shareable insights from observations through web-link

AlOps capability with plug-nplay models across scenarios





#### **Technical Capabilities**





## **Monitoring Railways Assets**







https://production.shm.platform.hbkworld.com/