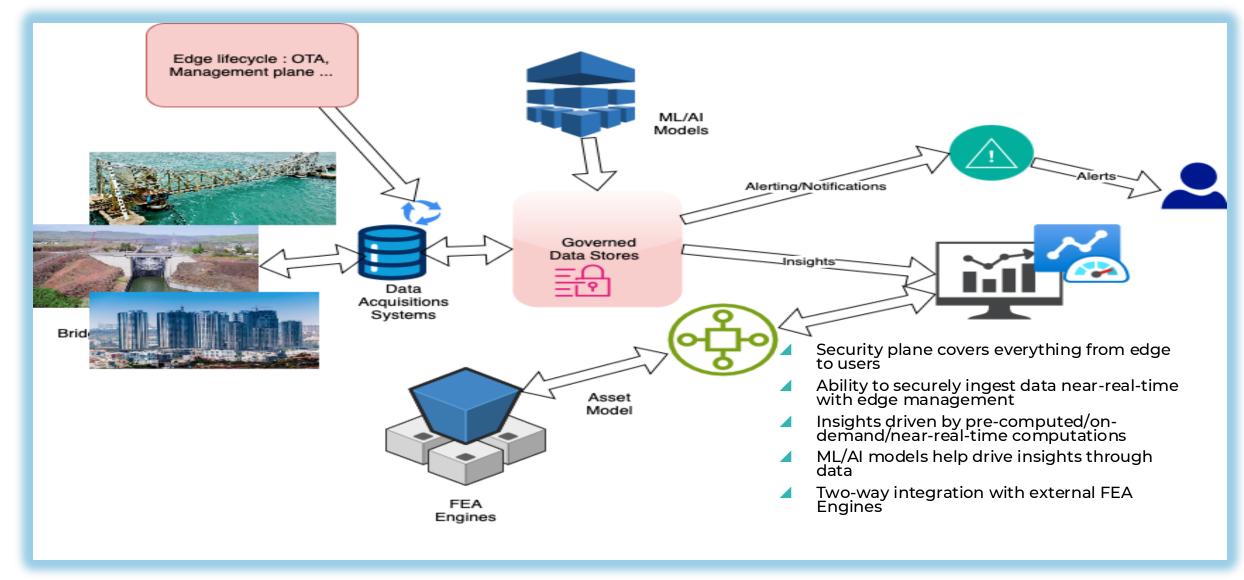

AlOps capability with plug-nplay models across scenarios

#### **Technical Capabilities**