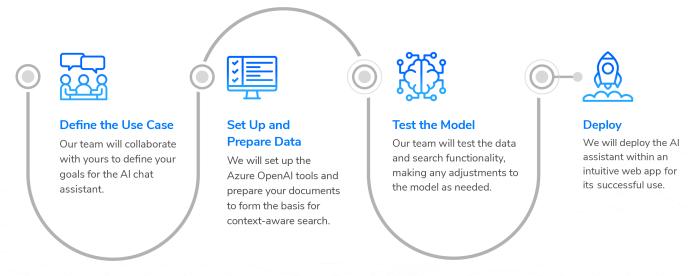

## **HBS**

# **Custom AI Assistant**

Draw insights from your data using natural language and generative Al.

## Start a conversation with your data.

Your organization's data holds the key to better decisions and improved experiences. But with vast volumes of data, finding the right information to analyze is a challenge. With a custom-built chat assistant powered by large language models (LLM) like OpenAI, you can simply ask questions in natural language and get meaningful answers in return. Developed by HBS, your AI assistant is secure, self-contained, and deployed within your environment—so your data stays private while your analysis gets faster, deeper, and more intuitive.

#### **Our Process**



### Unlock the possibilities of generative AI.

Contact your HBS Solutions Consultant to learn more.

hbs.net inquiry@hbs.net 800-236-7914