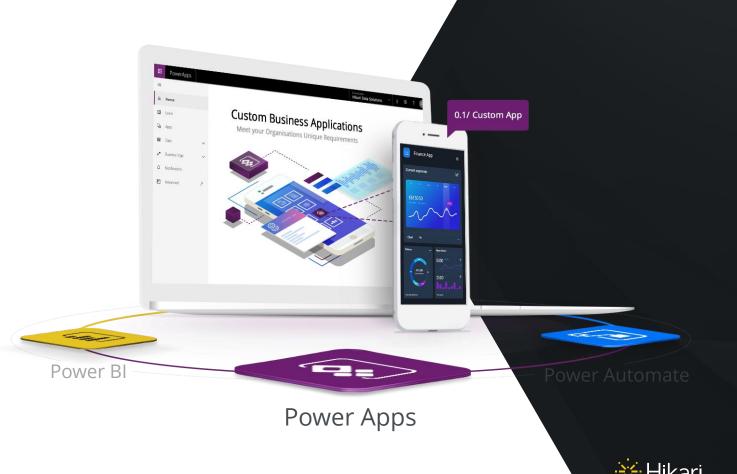

#### Microsoft Power Platform

The low-code Platform that spans across Office 365, Azure, Dynamics 365 and stand-alone applications

### Customised Business Applications

**Power Apps** – A Rapid Low Code Development Environment for Building Custom Applications

- Power Apps provides a rapid low code development environment for building custom apps for business needs
- Scalable Data Service and app platform (Microsoft Dataverse) to allow simple integration and interaction with existing data.
- Simplify Business Processes and ultimately support your organisation to operate more efficiently as it grows.
- Display Information in Web and Mobile Apps that can run on all devices, allowing you to innovate quickly for fast results.