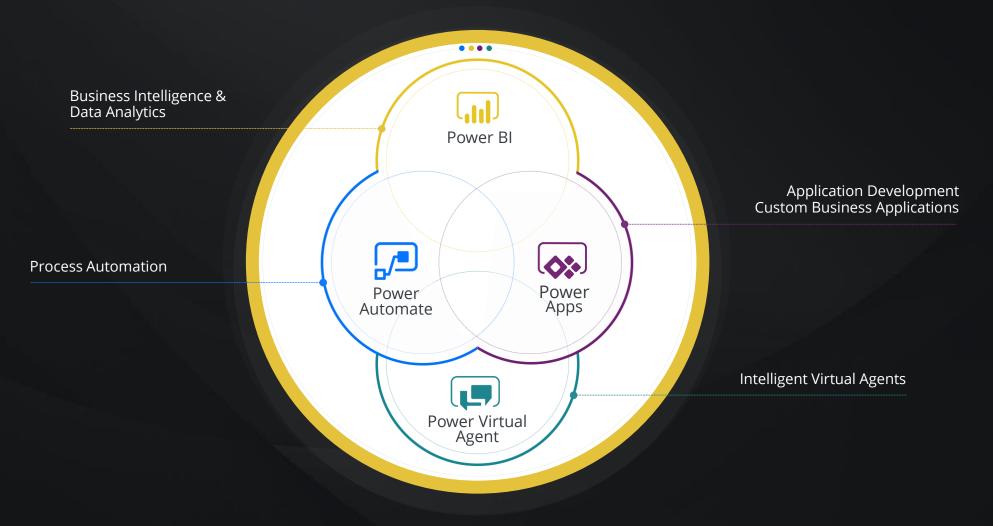

#### Microsoft Power Platform

The low-code Platform that spans across Office 365, Azure, Dynamics 365 and stand-alone applications

### Customised Business Applications

**Power Apps** – A Rapid Low Code Development Environment for Building Custom Applications

- Power Apps provides a rapid low code development environment for building custom apps for business needs
- Scalable Data Service and app platform (Microsoft Dataverse) to allow simple integration and interaction with existing data.
- Simplify Business Processes and ultimately support your organisation to operate more efficiently as it grows.
- Display Information in Web and Mobile Apps that can run on all devices, allowing you to innovate quickly for fast results.