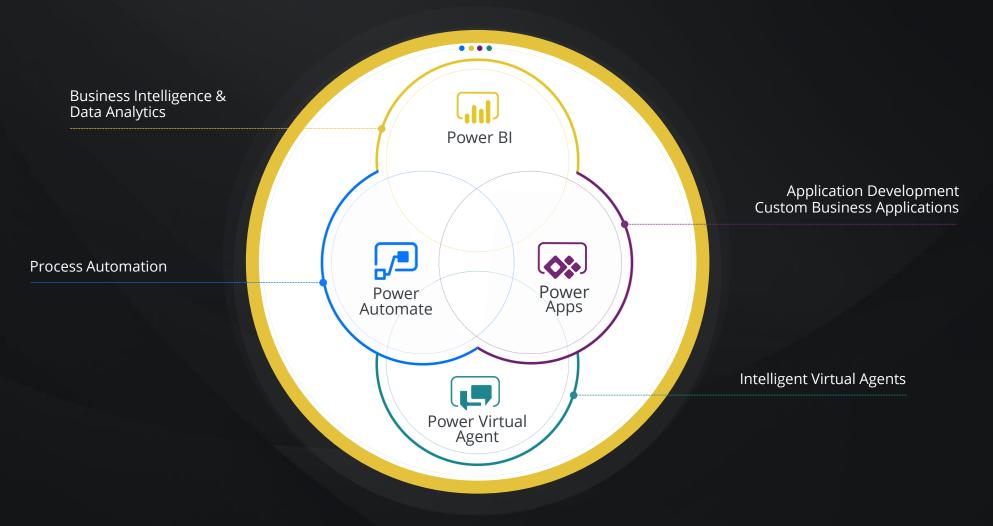

### Microsoft Power Platform

The low-code Platform that spans across Office 365, Azure, Dynamics 365 and stand-alone applications

#### Automate Business Processes

**Power Automate** – Create Automated Workflows between Applications and Services

- Automate Repetitive Business Processes such as communication, data collections, and decision approvals.
- Low Code Solutions that leverage next-gen technology, such as Artificial Intelligence and Robotic Process Automation, to take your operations and processes to the next level.
- **Technology that allows** for the creation of enterprise-grade process automation.
- Minimise Costs, Boost Productivity and increase efficiency
- Streamline processes and transform current, time-consuming workflows into automated workflows