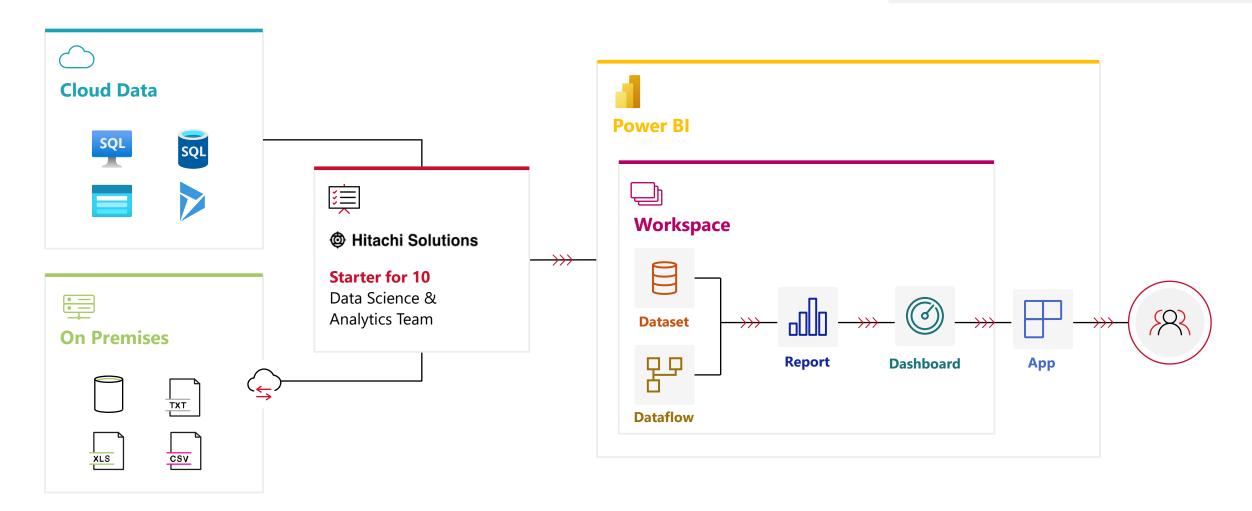

Data from multiple sources

Enabling you to take action from your data insights

## **Our Solution:** Power BI Starter for ten

Data in... Value out

## **Power BI Starter for Ten: How it Works**