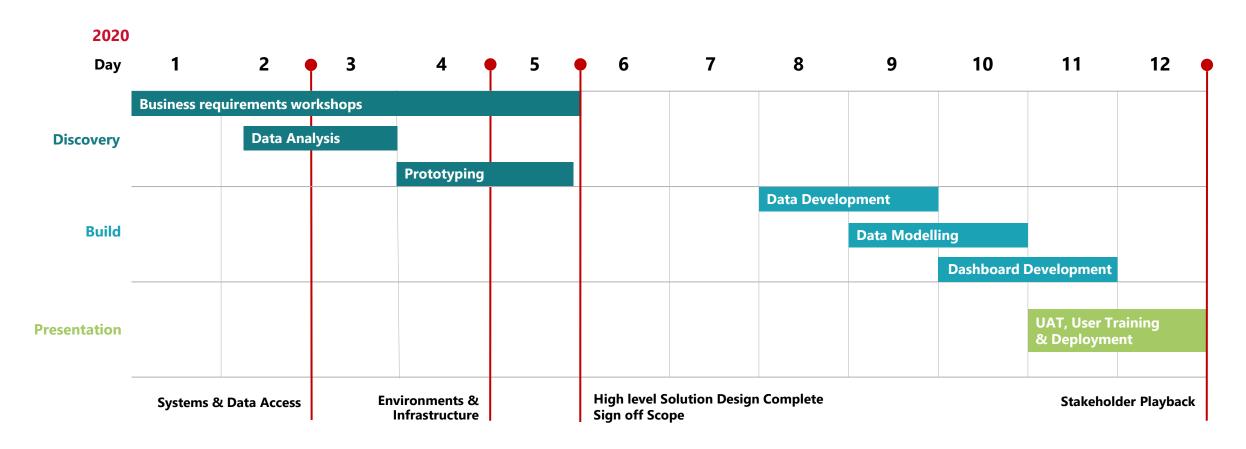

# **Our Plan:** Business Value From Power BI in 10 days

A typical Power BI Starter for 10 engagement, focusing on aligning data analytics with real world business challenges

### **Business Requirements**

We make sure to understand the business problem you're looking to solve and work with you to craft a solution that will deliver tangible outcomes

# **Data Analysis**

We profile and audit your data to build up a picture of how we can answer the questions and what an analytical data model will look like

### **Rapid Prototyping**

We'll give you early sight of your data in Power BI, keeping us focused, on track and allowing you to make tweaks to the dashboard as we build it

### **Development**

We build the data ingestion routines, transformation jobs and visualisations to bring your data to life. Security and privacy rules are also developed to keep your data secure

### Playback

We walk through the insights we have discovered in your data with key stakeholders, leaving you with a refreshable Power BI dashboard and a plan for future development.