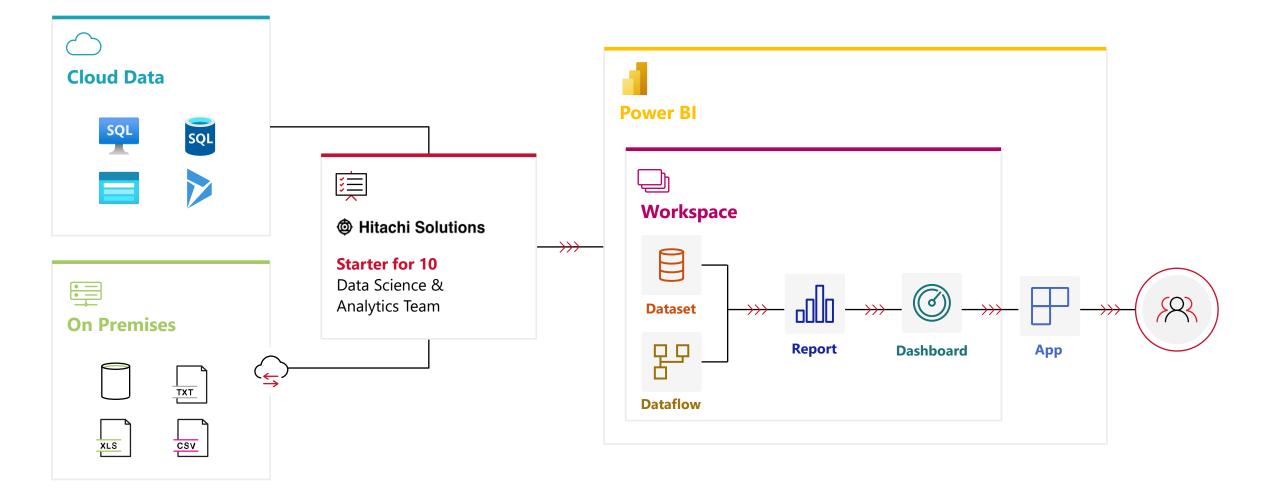

#### SOLUTION

### **Our Solution:** Power BI Starter for ten

**C** Data in... Value out

© Hitachi Solutions Europe | 4

**OHITACHI Solutions** 

## **Power BI Starter for Ten: How it Works**