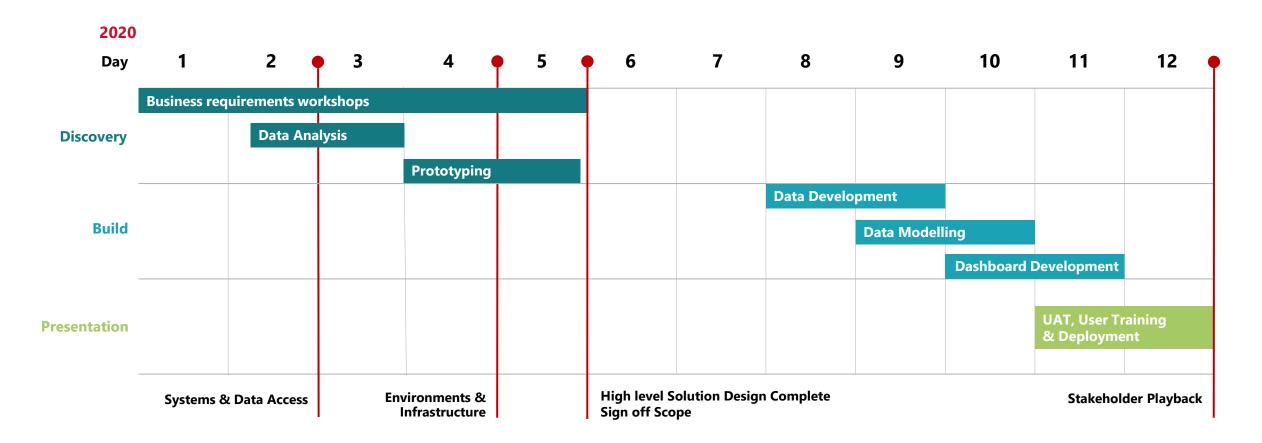

# **Our Plan:** Business Value From Power BI in 10 days

A typical Power BI Starter for 10 engagement, focusing on aligning data analytics with real world business challenges

**OHITACHI Solutions** 

#### **Business Requirements**

We make sure to understand the business problem you're looking to solve and work with you to craft a solution that will deliver tangible outcomes

|  | ۶ |
|--|---|
|  |   |
|  |   |

#### Data Analysis

We profile and audit your data to build up a picture of how we can answer the questions and what an analytical data model will look like

**Rapid Prototyping** 

We'll give you early sight of your

data in Power BI, keeping us

you to make tweaks to the

dashboard as we build it

focused, on track and allowing

#### Development

We build the data ingestion routines, transformation jobs and visualisations to bring your data to life. Security and privacy rules are also developed to keep your data secure

#### Playback

We walk through the insights we have discovered in your data with key stakeholders, leaving you with a refreshable Power BI dashboard and a plan for future development.

PLAN