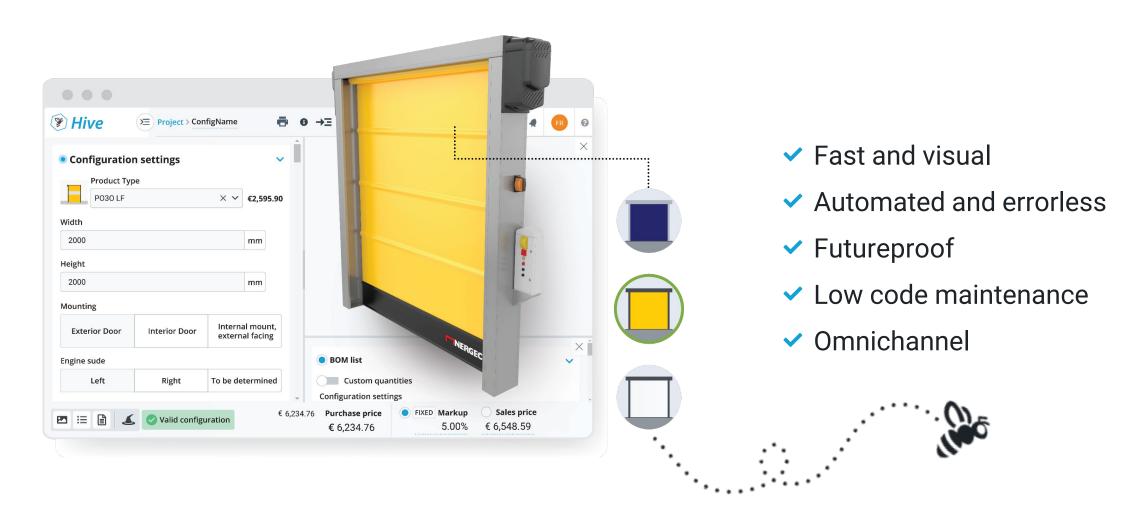

## **Configure Price Quote for Microsoft Dynamics 365**

Finally, a Configure Price Quote (CPQ) software that doesn't overwhelm and is fully integrated with Microsoft Dynamics 365.

Dynamics 365 Sales Dynamics 365
Business Central

Fully integrated with **Microsoft** Dynamics 365

**#1 solution** for selling through distributors, agents, installers, partners