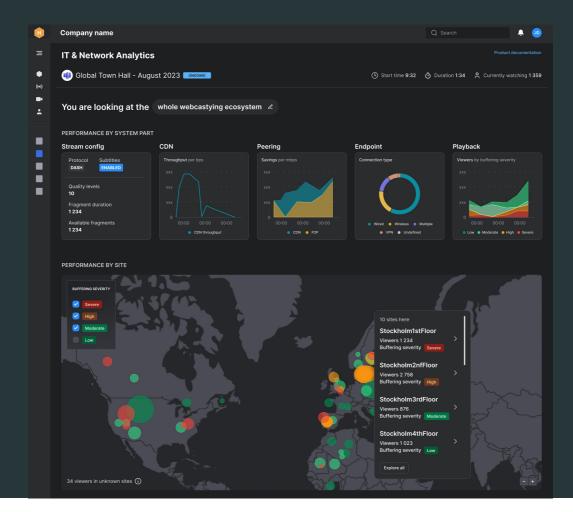

## Video event analytics in real time

IT & Network Analytics gives you unprecedented access to a real-time visual dashboard that illuminates video event quality metrics such as video bitrates, CDN throughput, buffering instances, and more – all down to individual company site, allowing you to promptly identify, locate and resolve any arising stream issues.

#### Monitor events in real time

Use our live visualization to monitor network traffic in real time. Utilize the interactive VX map of all participating sites to identify those experiencing issues.

## Your entire webcasting ecosystem performance – at a glance

Access a dedicated page for each system part by clicking on it. Analyze the interactive map to pinpoint exactly where things are going wrong in your webcasting ecosystem to apply immediate fixes and remediate issues in no time.

# Optimize video quality across company sites

Identify regions experiencing issues by selecting individual sites and optimize accordingly, in real time. Ensure consistent, high-quality video across all company locations.