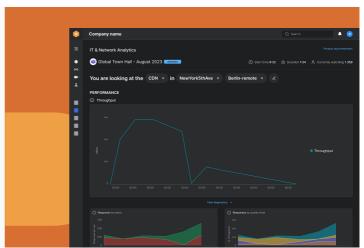

# Understand the root cause of streaming issues

Identify what exactly is causing known and emerging issues, including site-specific ones. Dive deeper using our comprehensive evolving library of diagnostic data.