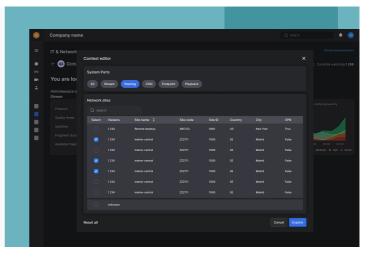

## Watch for signs of trouble

Easily identify signs of common issues such as CDN congestion or bandwidth limitations. Proactively configure the stream to prevent service interruptions.

## Identify causes and remediate

Allocate more resources to regions facing issues to ensure a smooth experience for all viewers. Redistribute traffic across servers or CDN nodes to prevent network collapse.