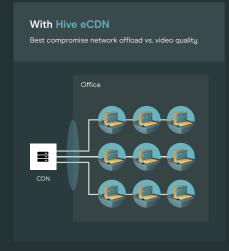

## How it works

## Granular control

Specific amount of bandwidth is allocated towards fetching content from the CDN to prevent network overload.